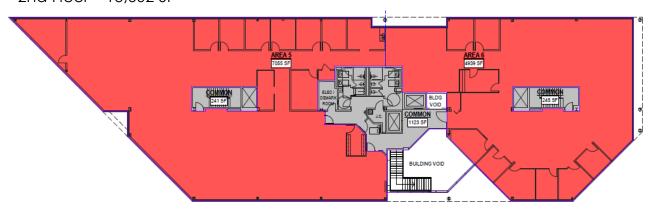

FOR LEASE

1st Floor -13,705 SF

2nd Floor - 13,602 SF

3rd Floor - 14,798 SF

Suite 209

**FOR LEASE** 

- Rare campus-like setting in the heart of Great Valley
- Walking distance to several eateries including The Grove, which includes Nudy's, Sly Fox Brewery, Chickie's & Pete's, Bomba, and much more...
- Within minutes to several hotels and conferencing centers