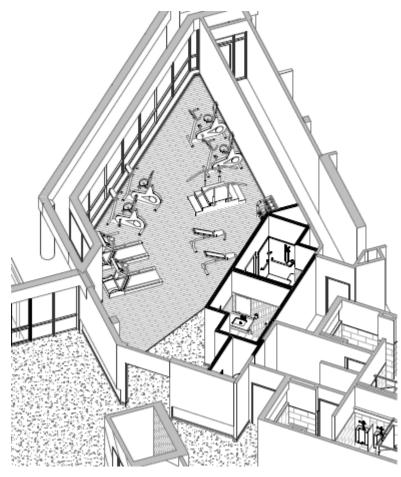

## **Proposed** Fitness Center

5 Great Valley Parkway

www.workspaceproperty.com

Malvern, PA 19355

- New fitness area off first floor lobby in building next door
- Cardio, Weights, & Benches
- · Dedicated showers and restrooms within the fitness area
- Exclusive to 55 & 65 Valley Stream Parkway