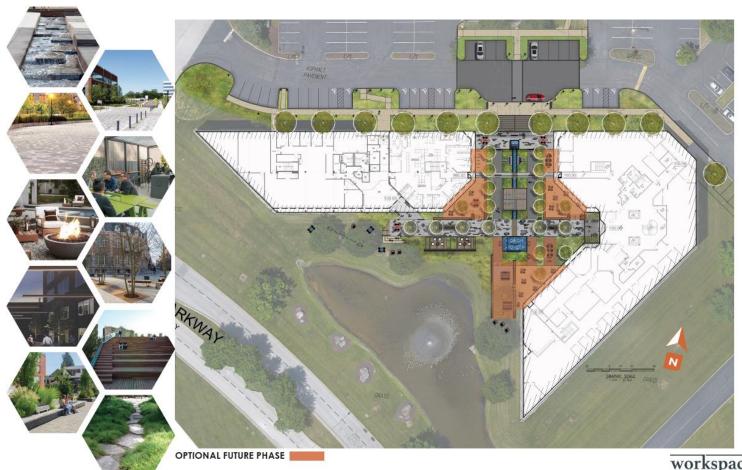

### **Proposed Courtyard Renovations**

- New, centralized visitor parking & drop off area
- Plethora of seating arrangements and outside work areas with overhead trellises
- Fire pits and stadium style seating by the pond and water feature
- New signage opportunities on monuments & building facade