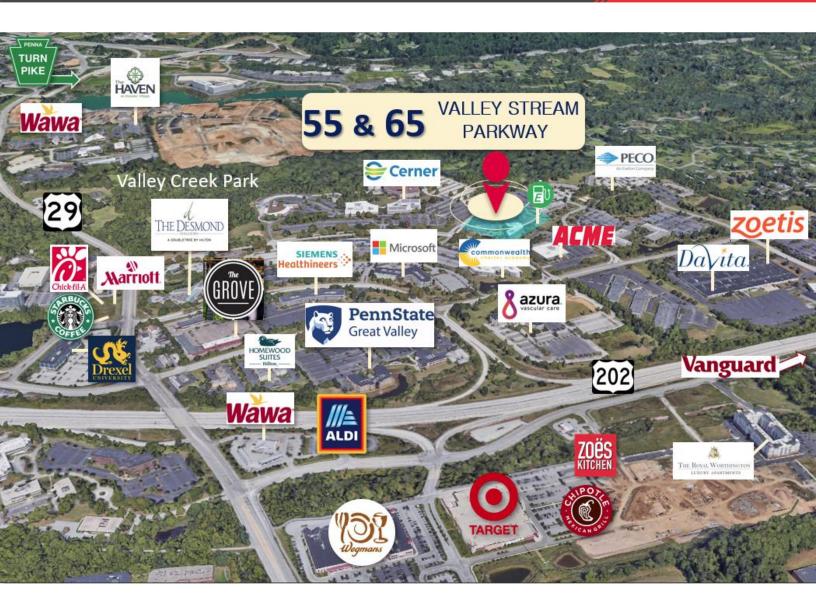

# PARK AMENITIES Park amenities in

Park amenities include jogging trails with access to the Chester Valley Trail, restaurants, hotels, daycare facilities, ball fields, tennis courts, sand volleyball courts and Valley Creek Township Park.

### TRANSPORTATION

Easy Access to the PA Turnpike, Routes 202, 29, 30 & 401. Public transportation includes SEPTA Route 206 with connection to the Paoli Train Station for the Paoli/Thorndale Regional Line & Amtrak.