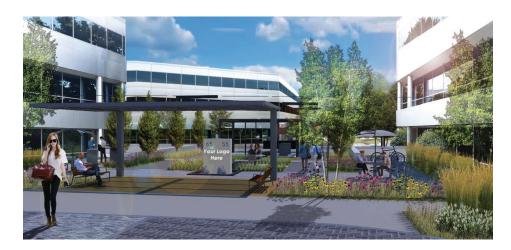

### **Proposed Courtyard Renovations**

- New, centralized visitor parking & drop off area
- Plethora of seating arrangements and outside work areas with overhead trellises
- Fire pits and stadium style seating by the pond and water feature
- New signage opportunities on monuments & building facade