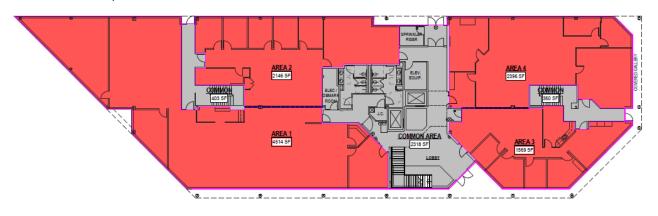

FOR LEASE

1st Floor -13,705 SF

2nd Floor - 13,602 SF

3rd Floor - 14,798 SF

Suite 209

**FOR LEASE** 

- Rare campus-like setting in the heart of Great Valley
- Walking distance to several eateries including The Grove, which includes Nudy's, Sly Fox Brewery, Chickie's & Pete's, Bomba, and much more...
- Within minutes to several hotels and conferencing centers