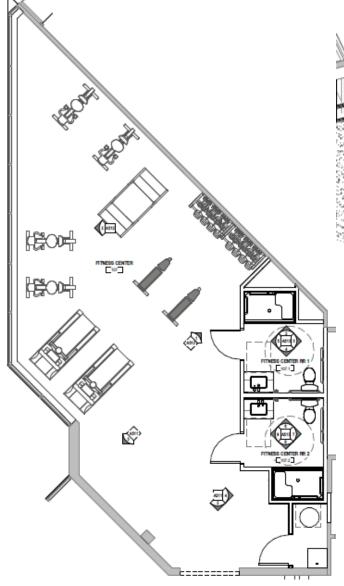

## **Proposed** Fitness Center

5 Great Valley Parkway

www.workspaceproperty.com

Malvern, PA 19355

- New fitness area off first floor lobby in building next door
- Cardio, Weights, & Benches
- · Dedicated showers and restrooms within the fitness area
- Exclusive to 55 & 65 Valley Stream Parkway