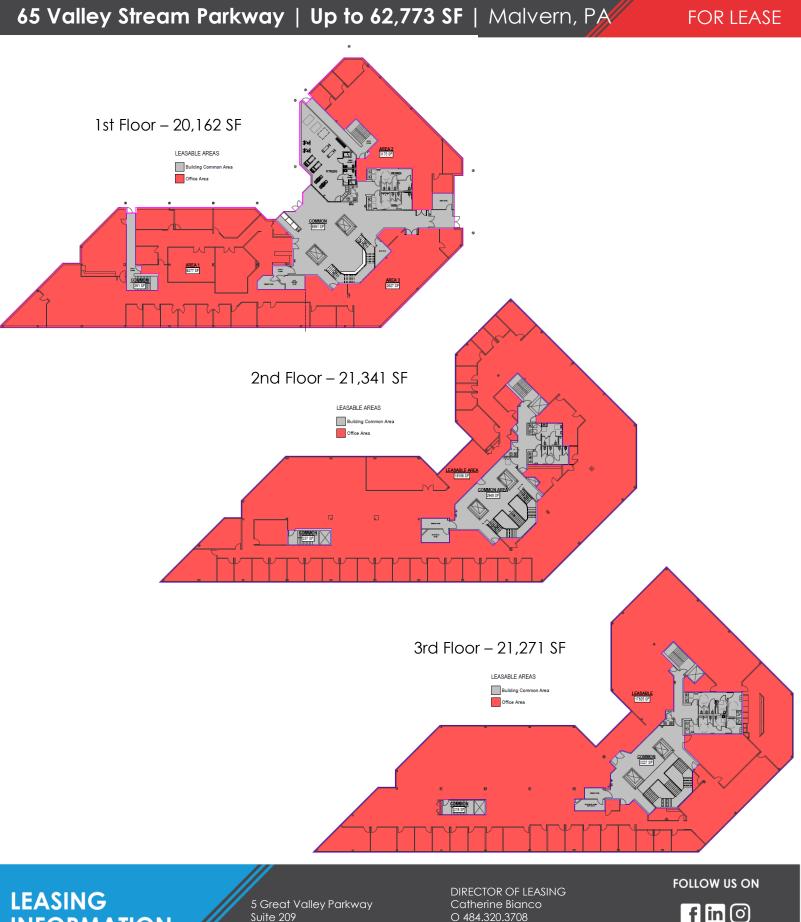

### 65 Valley Stream Parkway | Up to 62,773 SF | Malvern, PA

#### 65 Valley Stream Parkway | Up to 62,773 SF | Malvern, PA FOR LEASE

- New fitness area off first floor lobby
- Cardio, Weights, & Benches
- Dedicated showers and restrooms within the fitness area
- Exclusive to 55 & 65 Valley Stream Parkway