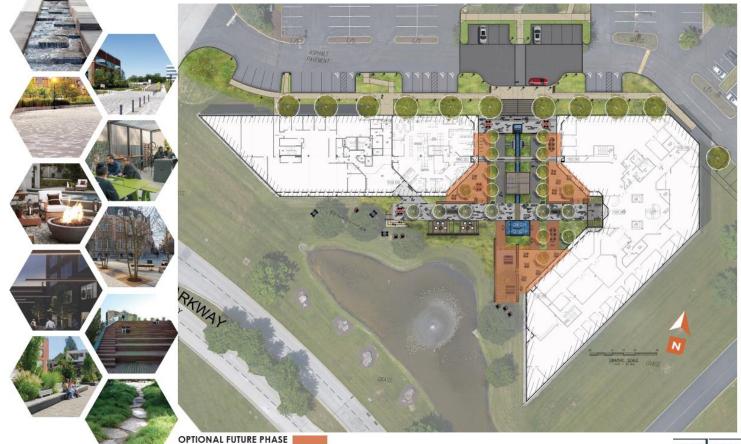

#### **Proposed Courtyard Renovations**

- New, centralized visitor parking & drop off area
- Plethora of seating arrangements and outside work areas with overhead trellises
- Fire pits and stadium style seating by the pond and water feature
- New signage opportunities on monuments & building facade