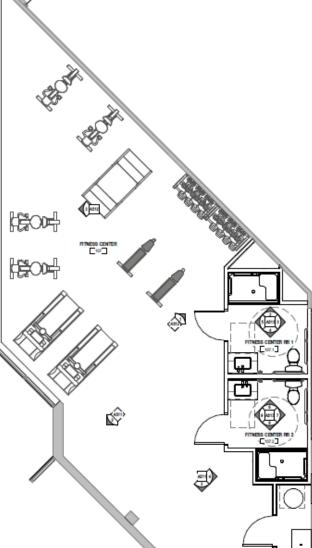

#### 65 Valley Stream Parkway | Up to 62,773 SF | Malvern, PA FOR LEASE

- New fitness area off first floor lobby
- Cardio, Weights, & Benches
- Dedicated showers and restrooms within the fitness area
- Exclusive to 55 & 65 Valley Stream Parkway

Proposed **Fitness Center** 