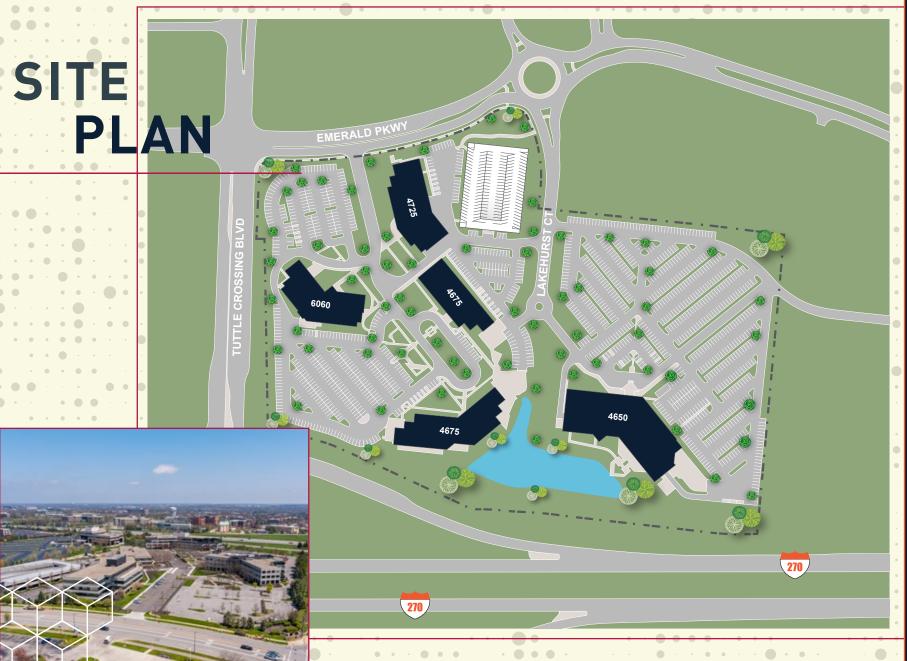

# THE INNOVATION CAMPUS

AT LAKEHURST

**CBRE** 

Ideally Located in Dublin, Ohio

Abundant Parking

Unparallel Access at Tuttle Crossing & Emerald Parkway

Amenity Rich Area

Exterior Signage Opportunities