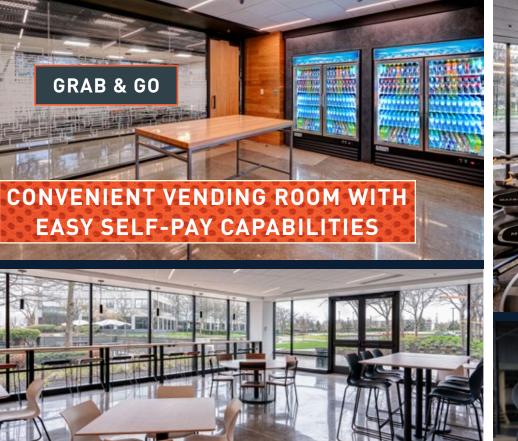

Interior & Exterior Updates

- ♦ Newly Remodeled Common Areas
- → Fitness Center
- ◆ Indoor / Outdoor Coffee Bar