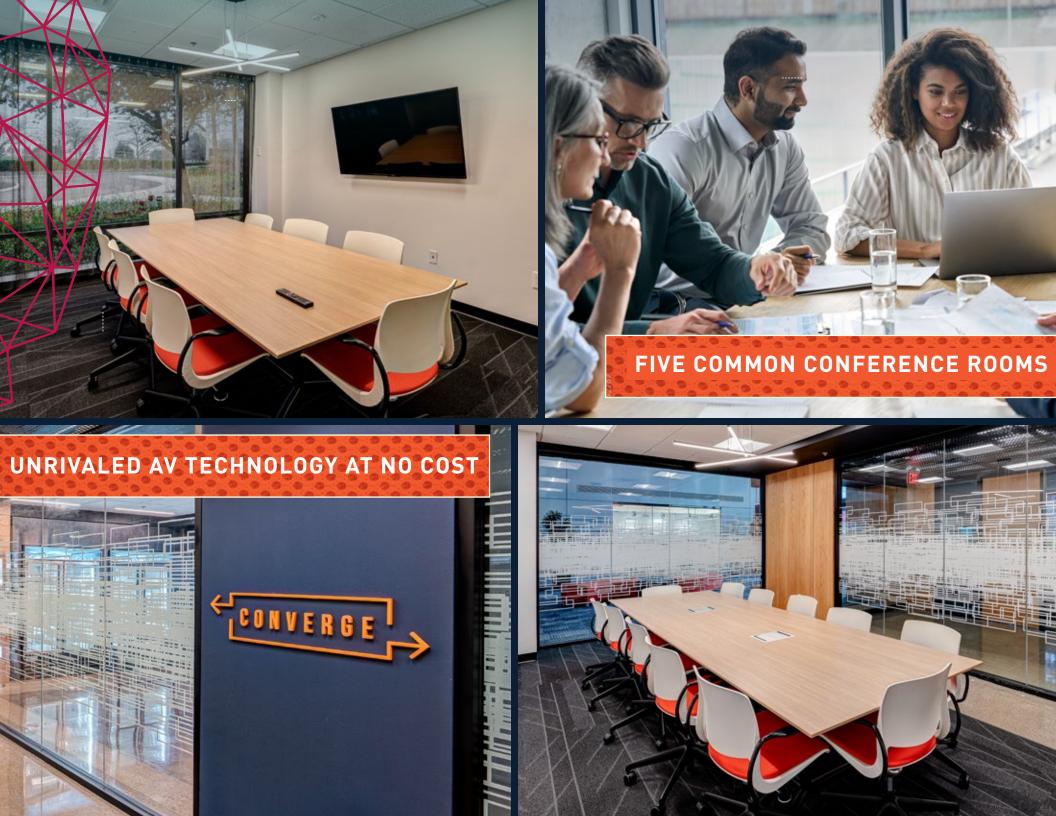

Interior & Exterior Updates

- ♦ Newly Remodeled Common Areas
- → Fitness Center
- ◆ Indoor / Outdoor Coffee Bar