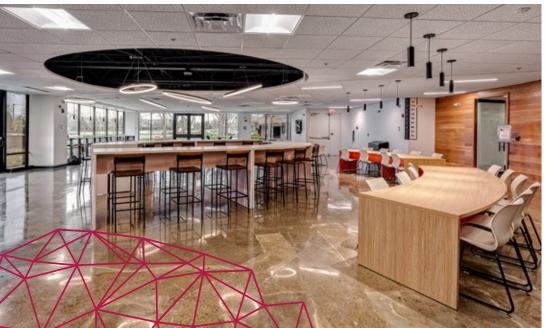

Interior & Exterior Updates

- ♦ Newly Remodeled Common Areas
- → Fitness Center
- ◆ Indoor / Outdoor Coffee Bar