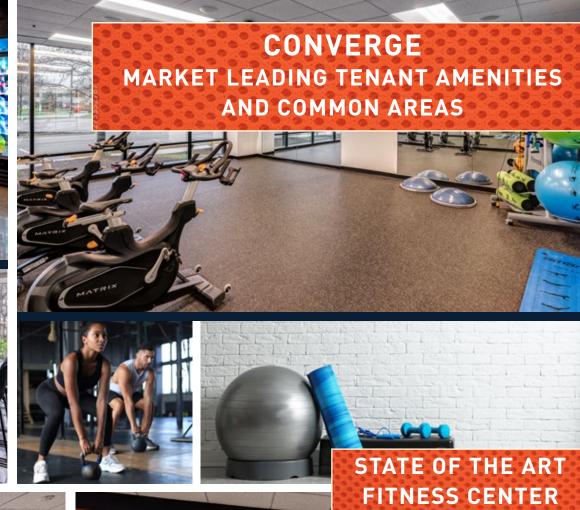

Interior & Exterior Updates

- ♦ Newly Remodeled Common Areas
- → Fitness Center
- ◆ Indoor / Outdoor Coffee Bar