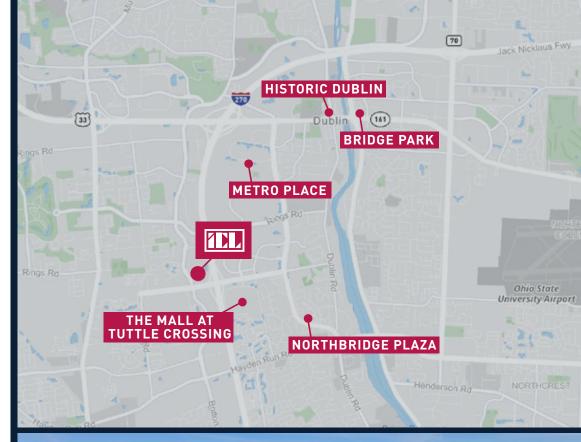

## IDEAL LOCATION

IDEALLY LOCATED IN VIBRANT AND EVOLVING DUBLIN, OHIO

2 MIN TO I-270

3 MIN TO THE MALL AT TUTTLE CROSSING

#### 8 MIN TO HISTORIC DUBLIN

Seamlessly blending old and new, The Historic District of Dublin, Ohio features centuries-old buildings adjacent to new structures and upscale urban amenities. A Diverse mix of homes and parks are walking distance to chic restaurants, eclectic shopping, and professional services.

### 8 MIN TO BRIDGE PARK

Dublin's newest urban, walkable neighborhood spans 30 acres along the Scioto River and is ushering in a new era as a social, commercial and entertainment destination. New parks along the river invite you to interact with nature, convenience of access to shops and services provide the opportunity to run errands and grab a quick bite, and the new library and public a rt displays provide a cultural experience.

20 MIN TO DOWNTOWN COLUMBUS

25 MIN TO JOHN GLENN INTERNATIONAL AIRPORT (CMH)