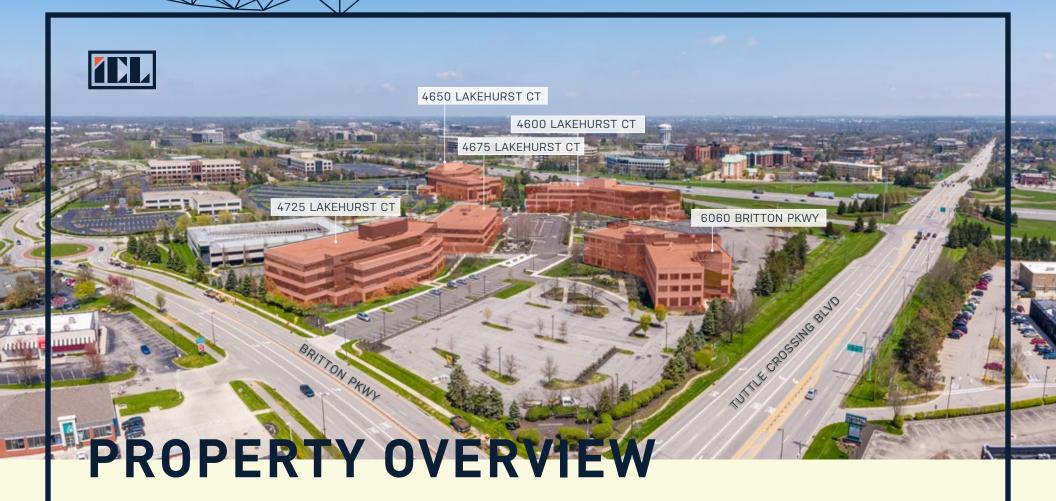

# THE INNOVATION CAMPUS

AT LAKEHURST

**CBRE** 

Ideally Located in Dublin, Ohio

Abundant Parking

Unparallel Access at Tuttle Crossing & Emerald Parkway

Amenity Rich Area

Exterior Signage Opportunities