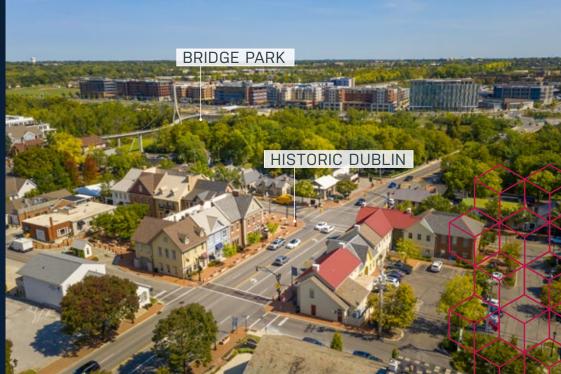

#### 8 MIN TO HISTORIC DUBLIN

Seamlessly blending old and new, The Historic District of Dublin, Ohio features centuries-old buildings adjacent to new structures and upscale urban amenities. A Diverse mix of homes and parks are walking distance to chic restaurants, eclectic shopping, and professional services.

### 8 MIN TO BRIDGE PARK

Dublin's newest urban, walkable neighborhood spans 30 acres along the Scioto River and is ushering in a new era as a social, commercial and entertainment destination. New parks along the river invite you to interact with nature, convenience of access to shops and services provide the opportunity to run errands and grab a quick bite, and the new library and public a rt displays provide a cultural experience.