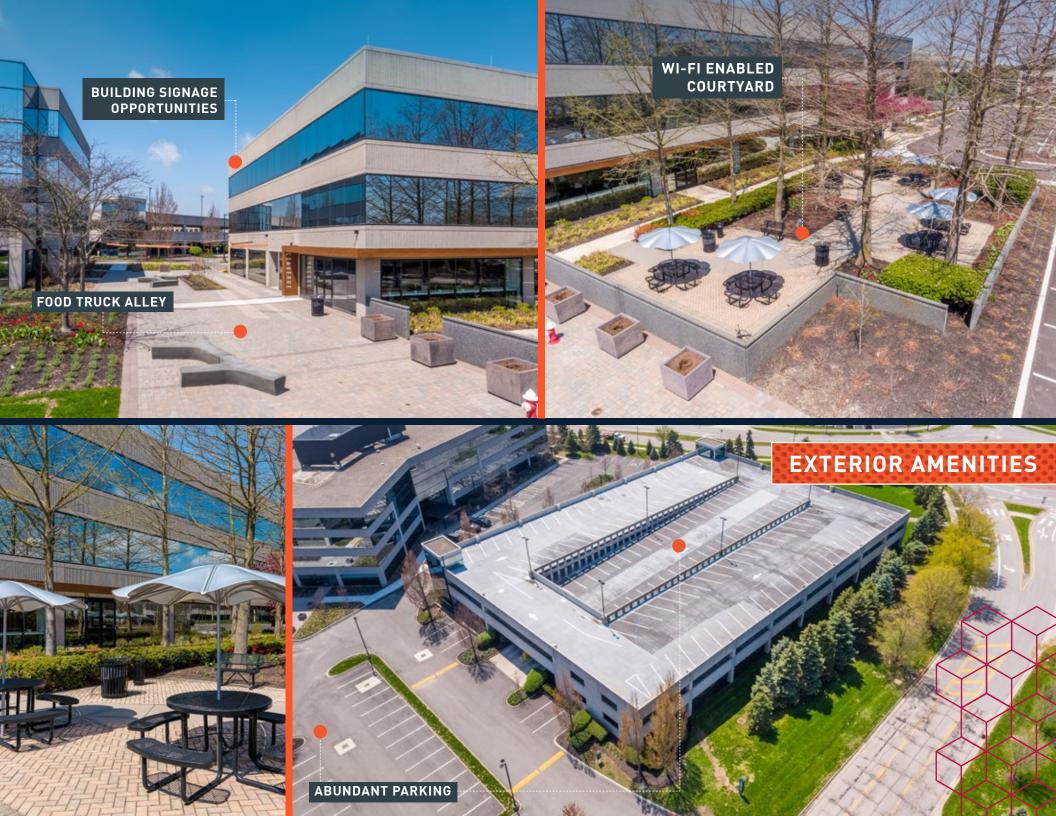

# THE INNOVATION CAMPUS

AT LAKEHURST

**CBRE** 

Ideally Located in Dublin, Ohio

Abundant Parking

Unparallel Access at Tuttle Crossing & Emerald Parkway

Amenity Rich Area

Exterior Signage Opportunities