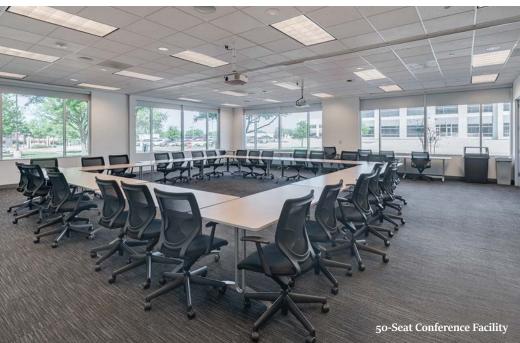

## Property HIGHLIGHTS



3929 West John Carpenter, Irving TX



Plug & Play Opportunity with High End Furniture



3 Stories, 125,422 SF



Top of Building Signage



41,800 SF Floor Plate



On-Site Backup Generator



5/1,000 Parking



5 Minute Drive to DFW Airport



## 1<sup>st</sup> Floor AMENITIES













### Floor Plan EVEL 1



#### 41,807 SF | 160 WORKSTATIONS | 4 OFFICES | CONFERENCE ROOMS & HUDDLE ROOMS







41,807 SF | 274 WORKSTATIONS | 13 OFFICES | CONFERENCE ROOMS & HUDDLE ROOMS



# Floor Plan

## Floor Plan



41,807 SF | 186 WORKSTATIONS | 17 OFFICES | EXECUTIVE BOARDROOM | CONFERENCE ROOMS & HUDDLE ROOMS





### Contact

NATHAN DURHAM Executive Managing Director 469-467-2059 nathan.durham@nmrk.com NATALIE SERIO

214-908-2068

natalie.serio@nmrk.com

Associate

workspace



The information contained herein has been obtained from sources deemed reliable but has not been verified and no guarantee, warranty or representation either express or implied, is made with respect to such information. Terms of sale or lease and availability are subject to change or withdrawal witho