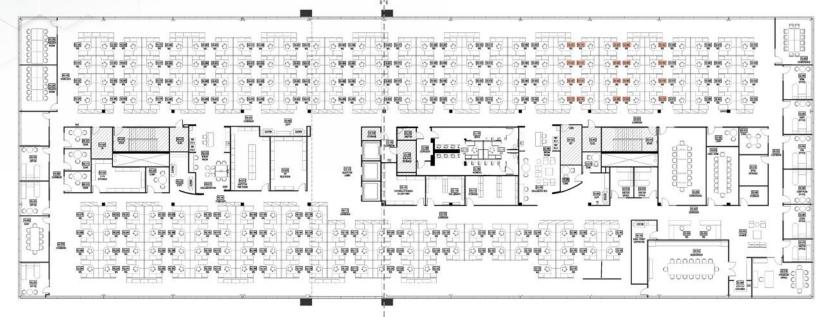

# Floor Plan

## Floor Plan

41,807 SF | 186 WORKSTATIONS | 17 OFFICES | EXECUTIVE BOARDROOM | CONFERENCE ROOMS & HUDDLE ROOMS