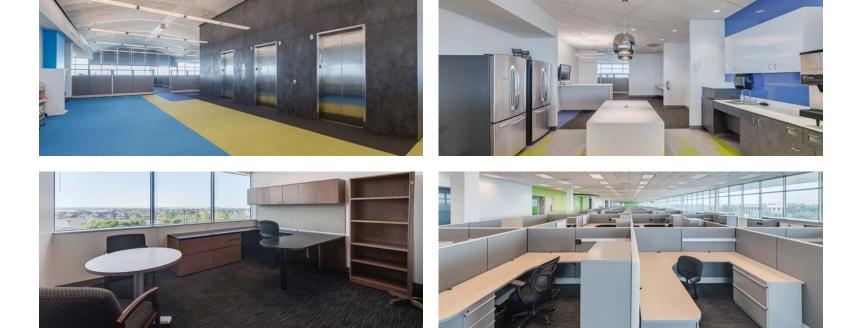

## Property HIGHLIGHTS



3929 West John Carpenter, Irving TX



Plug & Play Opportunity with High End Furniture



3 Stories, 125,422 SF



Top of Building Signage



41,800 SF Floor Plate



On-Site Backup Generator



5/1,000 Parking



5 Minute Drive to DFW Airport



## 1<sup>st</sup> Floor AMENITIES













### Floor Plan EVEL 1



#### 41,807 SF | 160 WORKSTATIONS | 4 OFFICES | CONFERENCE ROOMS & HUDDLE ROOMS







41,807 SF | 274 WORKSTATIONS | 13 OFFICES | CONFERENCE ROOMS & HUDDLE ROOMS



# Floor Plan

## Floor Plan



41,807 SF | 186 WORKSTATIONS | 17 OFFICES | EXECUTIVE BOARDROOM | CONFERENCE ROOMS & HUDDLE ROOMS





### Contact

NATHAN DURHAM Executive Managing Director 469-467-2059 nathan.durham@nmrk.com NATALIE SERIO

214-908-2068

natalie.serio@nmrk.com

Associate

workspace



The information contained herein has been obtained from sources deemed reliable but has not been verified and no guarantee, warranty or representation either express or implied, is made with respect to such information. Terms of sale or lease and availability are subject to change or withdrawal without notice