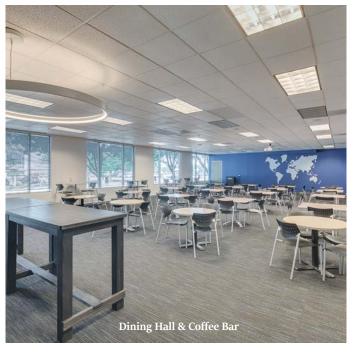

## Property HIGHLIGHTS



3929 West John Carpenter, Irving TX



Plug & Play Opportunity with High End Furniture



3 Stories, 125,422 SF



Top of Building Signage



41,800 SF Floor Plate



On-Site Backup Generator



5/1,000 Parking



5 Minute Drive to DFW Airport



## 1<sup>st</sup> Floor AMENITIES













### Floor Plan EVEL 1



#### 41,807 SF | 160 WORKSTATIONS | 4 OFFICES | CONFERENCE ROOMS & HUDDLE ROOMS







41,807 SF | 274 WORKSTATIONS | 13 OFFICES | CONFERENCE ROOMS & HUDDLE ROOMS



# Floor Plan

## Floor Plan



41,807 SF | 186 WORKSTATIONS | 17 OFFICES | EXECUTIVE BOARDROOM | CONFERENCE ROOMS & HUDDLE ROOMS





### Contact

NATHAN DURHAM Executive Managing Director 469-467-2059 nathan.durham@nmrk.com NATALIE SERIO

214-908-2068

natalie.serio@nmrk.com

Associate

workspace



The information contained herein has been obtained from sources deemed reliable but has not been verified and no guarantee, warranty or representation either express or implied, is made with respect to such information. Terms of sale or lease and availability are subject to change or withdrawal w