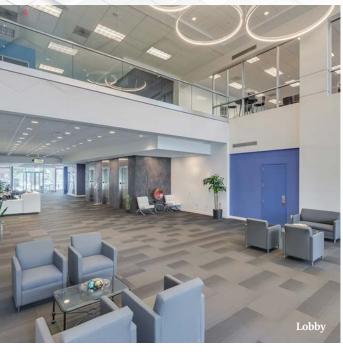

## Property HIGHLIGHTS



3929 West John Carpenter, Irving TX



Plug & Play Opportunity with High End Furniture



3 Stories, 125,422 SF



Top of Building Signage



41,800 SF Floor Plate



On-Site Backup Generator



5/1,000 Parking



5 Minute Drive to DFW Airport



## 1<sup>st</sup> Floor AMENITIES













### Floor Plan EVEL 1



#### 41,807 SF | 160 WORKSTATIONS | 4 OFFICES | CONFERENCE ROOMS & HUDDLE ROOMS







41,807 SF | 274 WORKSTATIONS | 13 OFFICES | CONFERENCE ROOMS & HUDDLE ROOMS



# Floor Plan

## Floor Plan



41,807 SF | 186 WORKSTATIONS | 17 OFFICES | EXECUTIVE BOARDROOM | CONFERENCE ROOMS & HUDDLE ROOMS





### Contact

NATHAN DURHAM Executive Managing Director 469-467-2059 nathan.durham@nmrk.com NATALIE SERIO

214-908-2068

natalie.serio@nmrk.com

Associate

workspace



The information contained herein has been obtained from sources deemed reliable but has not been verified and no guarantee, warranty or representation either express or implied, is made with respect to such information. Terms of sale or lease and availability are subject to change or withdrawal