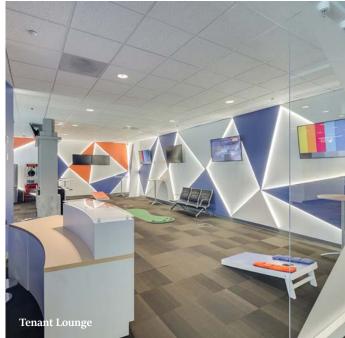

## Property HIGHLIGHTS



3929 West John Carpenter, Irving TX



Plug & Play Opportunity with High End Furniture



3 Stories, 125,422 SF



Top of Building Signage



41,800 SF Floor Plate



On-Site Backup Generator



5/1,000 Parking



5 Minute Drive to DFW Airport



## 1<sup>st</sup> Floor AMENITIES













### Floor Plan EVEL 1



#### 41,807 SF | 160 WORKSTATIONS | 4 OFFICES | CONFERENCE ROOMS & HUDDLE ROOMS







41,807 SF | 274 WORKSTATIONS | 13 OFFICES | CONFERENCE ROOMS & HUDDLE ROOMS



# Floor Plan

## Floor Plan



41,807 SF | 186 WORKSTATIONS | 17 OFFICES | EXECUTIVE BOARDROOM | CONFERENCE ROOMS & HUDDLE ROOMS





### Contact

NATHAN DURHAM Executive Managing Director 469-467-2059 nathan.durham@nmrk.com NATALIE SERIO

214-908-2068

natalie.serio@nmrk.com

Associate

workspace



The information contained herein has been obtained from sources deemed reliable but has not been verified and no guarantee, warranty or representation either express or implied, is made with respect to such information. Terms of sale or lease and availability are subject to change or withdrawal wit