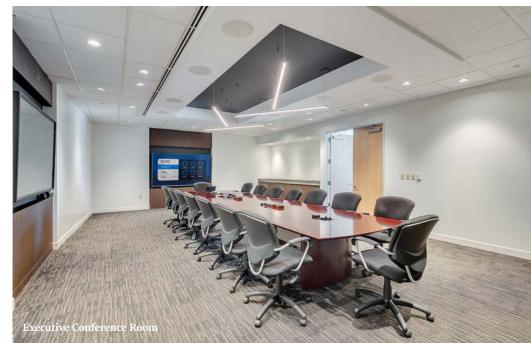

## Property HIGHLIGHTS



3929 West John Carpenter, Irving TX



Plug & Play Opportunity with High End Furniture



3 Stories, 125,422 SF



Top of Building Signage



41,800 SF Floor Plate



On-Site Backup Generator



5/1,000 Parking



5 Minute Drive to DFW Airport



## 1<sup>st</sup> Floor AMENITIES













### Floor Plan EVEL 1



#### 41,807 SF | 160 WORKSTATIONS | 4 OFFICES | CONFERENCE ROOMS & HUDDLE ROOMS







41,807 SF | 274 WORKSTATIONS | 13 OFFICES | CONFERENCE ROOMS & HUDDLE ROOMS



# Floor Plan

## Floor Plan



41,807 SF | 186 WORKSTATIONS | 17 OFFICES | EXECUTIVE BOARDROOM | CONFERENCE ROOMS & HUDDLE ROOMS





### Contact

NATHAN DURHAM Executive Managing Director 469-467-2059 nathan.durham@nmrk.com NATALIE SERIO

214-908-2068

natalie.serio@nmrk.com

Associate

workspace



The information contained herein has been obtained from sources deemed reliable but has not been verified and no guarantee, warranty or representation either express or implied, is made with respect to such information. Terms of sale or lease and availability are subject to change or withdrawal without