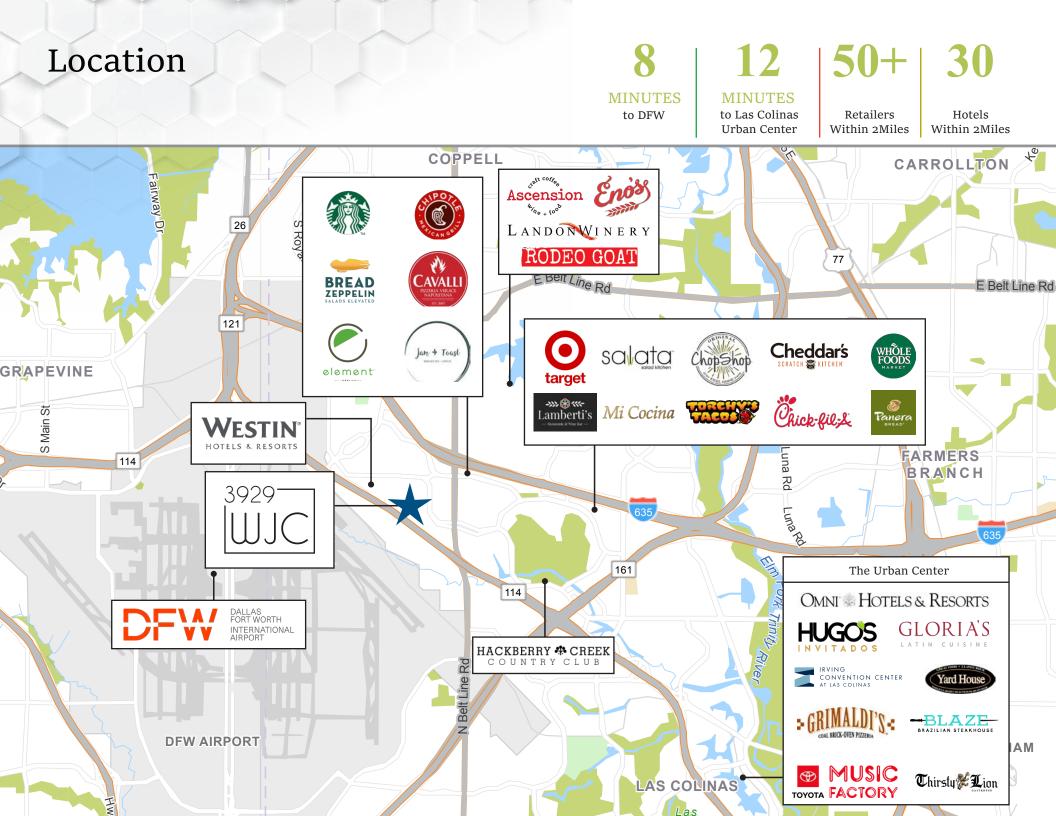

## Property HIGHLIGHTS



3929 West John Carpenter, Irving TX



Plug & Play Opportunity with High End Furniture



3 Stories, 125,422 SF



Top of Building Signage



41,800 SF Floor Plate



On-Site Backup Generator



5/1,000 Parking



5 Minute Drive to DFW Airport



## 1<sup>st</sup> Floor AMENITIES













### Floor Plan EVEL 1



#### 41,807 SF | 160 WORKSTATIONS | 4 OFFICES | CONFERENCE ROOMS & HUDDLE ROOMS







41,807 SF | 274 WORKSTATIONS | 13 OFFICES | CONFERENCE ROOMS & HUDDLE ROOMS



# Floor Plan

## Floor Plan



41,807 SF | 186 WORKSTATIONS | 17 OFFICES | EXECUTIVE BOARDROOM | CONFERENCE ROOMS & HUDDLE ROOMS





### Contact

NATHAN DURHAM Executive Managing Director 469-467-2059 nathan.durham@nmrk.com NATALIE SERIO

214-908-2068

natalie.serio@nmrk.com

Associate

workspace



The information contained herein has been obtained from sources deemed reliable but has not been verified and no guarantee, warranty or representation either express or implied, is made with respect to such information. Terms of sale or lease and availability are subject to change or withdrawal without n