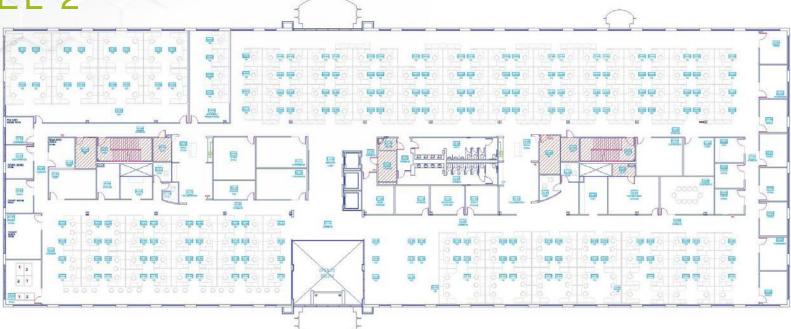

### Floor Plan EVEL 1

#### 41,807 SF | 160 WORKSTATIONS | 4 OFFICES | CONFERENCE ROOMS & HUDDLE ROOMS

41,807 SF | 274 WORKSTATIONS | 13 OFFICES | CONFERENCE ROOMS & HUDDLE ROOMS