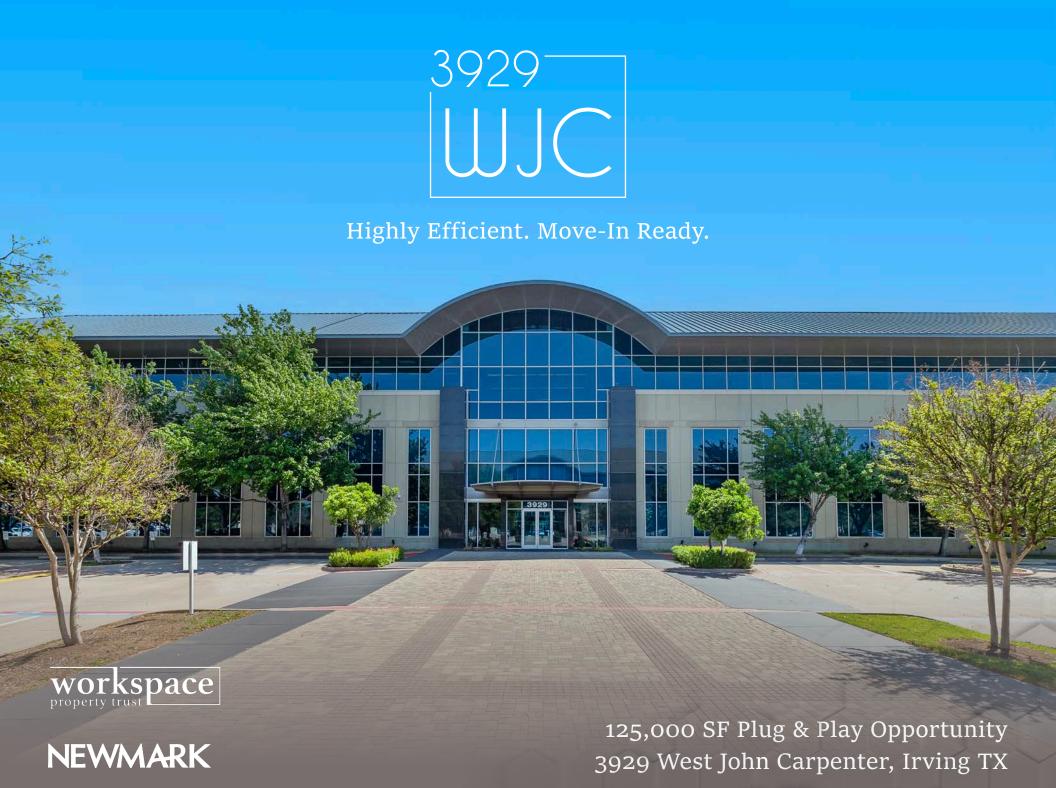

## Property HIGHLIGHTS

3929 West John Carpenter, Irving TX

Plug & Play Opportunity with High End Furniture

3 Stories, 125,422 SF

Top of Building Signage

41,800 SF Floor Plate

On-Site Backup Generator

5/1,000 Parking