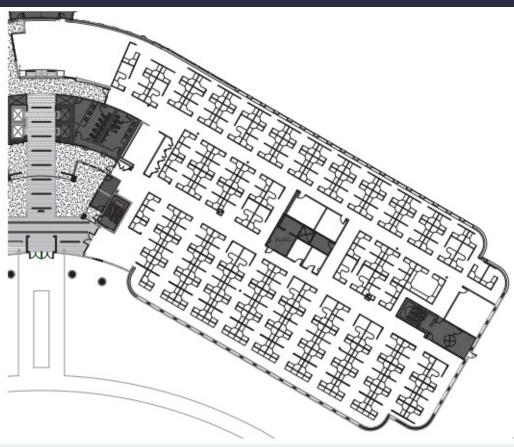

## 11200 West Parkland Ave | Parkland Center

Milwaukee, WI 53224

9,291 SF Available
Ground Floor Suite
with furniture

### 11200 West Parkland Ave | Parkland Center

Milwaukee, WI 53224

30,000 SF Available white box space