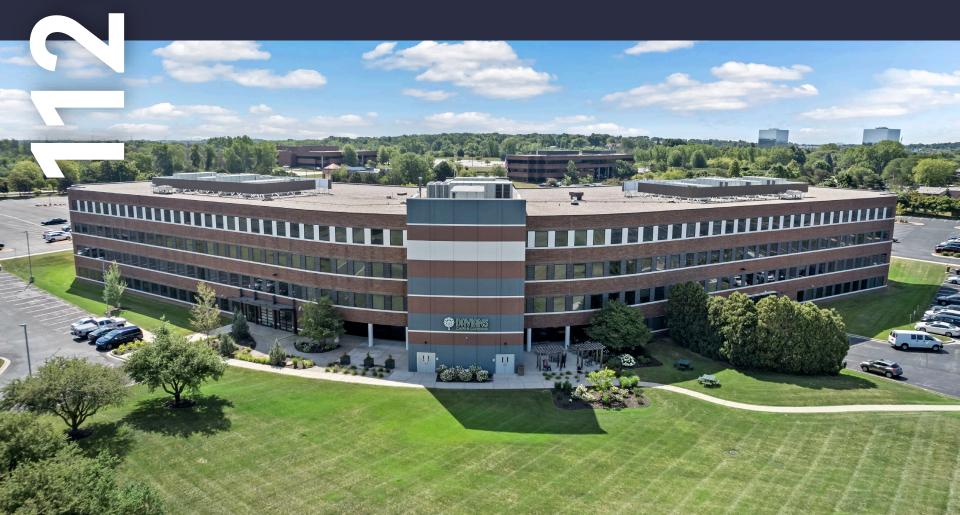

# W Parkland Ave | Parkland Center

workspace property trust

Milwaukee, WI 53224

39,291 SF Available for Lease

Office Space

### 11200 West Parkland Ave

Milwaukee, WI 53224

This Gold level, LEED certified property is ideal for a large user looking for a location with everything under one roof. Parkland Center presents with a newly renovated lobby and ground floor, an on-site fitness center complete with a proper exercise studio, on-site café with a self-pay micro market and indoor/outdoor seating.