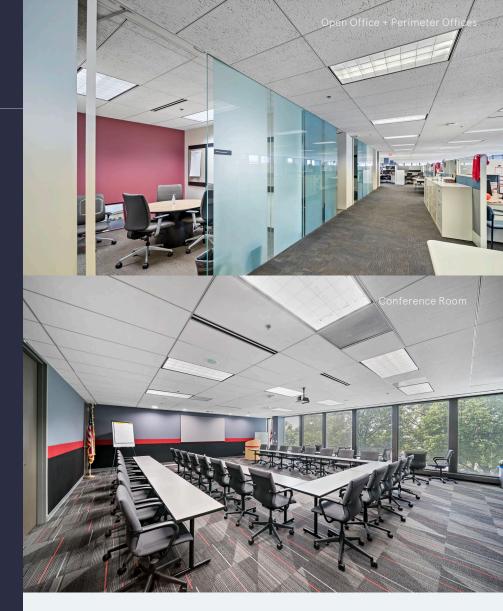

### 206,030 SF Available for Lease

Office Space

#### **Property Highlights**

Building Owner: Workspace Property Trust Total Building Size: 103,105 per building Available Space: 103,105 per building Parking: 3.76/1,000

- West Hinsdale Station Commuter Rail | 10 minutes
- Chicago Midway International Airport | 25 minutes
- Chicago O'Hare International Airport | 12 minutes