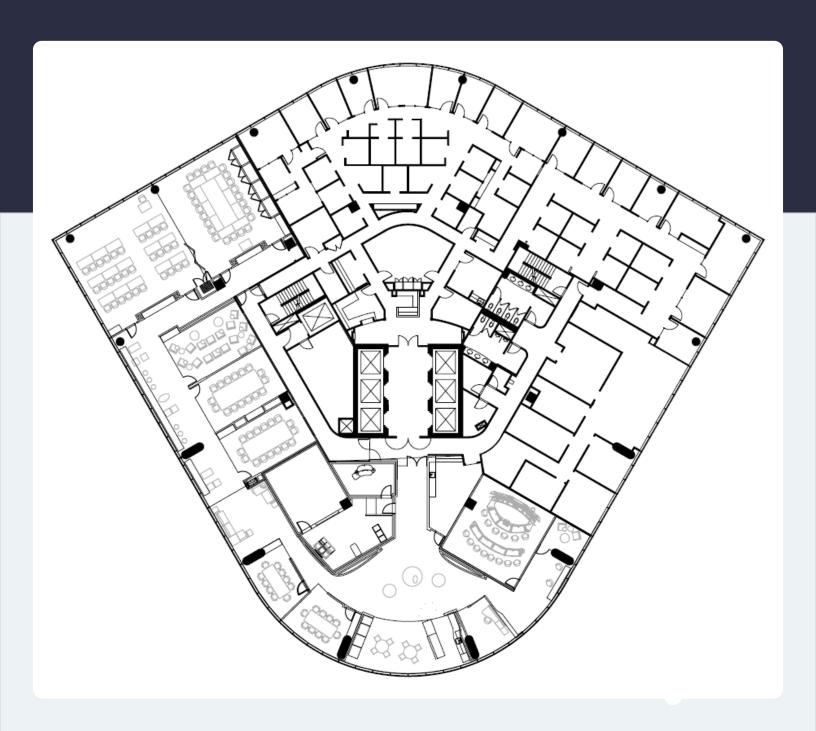

### 25,926 SF Available for Lease | Divisible to 2,774 SF

Twelfth Floor | Office Space