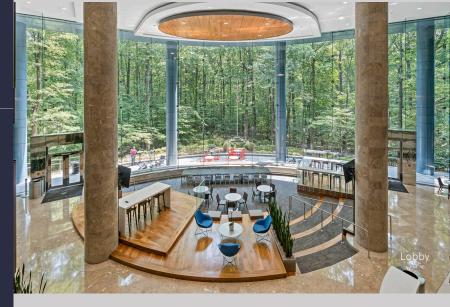

#### PROPERTY HIGHLIGHTS

- On-site cafeteria and grab & go café
- Extensive recreational space with soft seating
- On-site fitness center
- Expansive outdoor patio
- Grand lobby with ample collaborative spaces
- Abundant parking
- Minutes to I-285 and direct exposure to Perry Ferry Road
- 10-minute commute to Buckhead, 15 to Midtown and 20 to download ATL
- Wildwood Office Park is home to many
  Fortune 100 companies