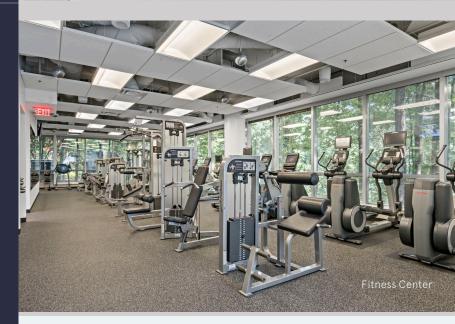

#### PROPERTY HIGHLIGHTS

- On-site cafeteria and grab & go café
- Extensive recreational space with soft seating
- On-site fitness center
- Expansive outdoor patio
- Grand lobby with ample collaborative spaces
- Abundant parking
- Minutes to I-285 and direct exposure to Perry Ferry Road
- 10-minute commute to Buckhead, 15 to Midtown and 20 to download ATL
- Wildwood Office Park is home to many
  Fortune 100 companies