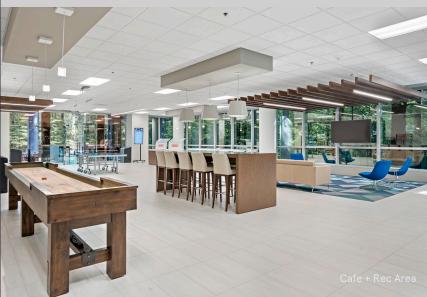

#### PROPERTY HIGHLIGHTS

- On-site cafeteria and grab & go café
- Extensive recreational space with soft seating
- On-site fitness center
- Expansive outdoor patio
- Grand lobby with ample collaborative spaces
- Abundant parking
- Minutes to I-285 and direct exposure to Perry Ferry Road
- 10-minute commute to Buckhead, 15 to Midtown and 20 to download ATL
- Wildwood Office Park is home to many
  Fortune 100 companies