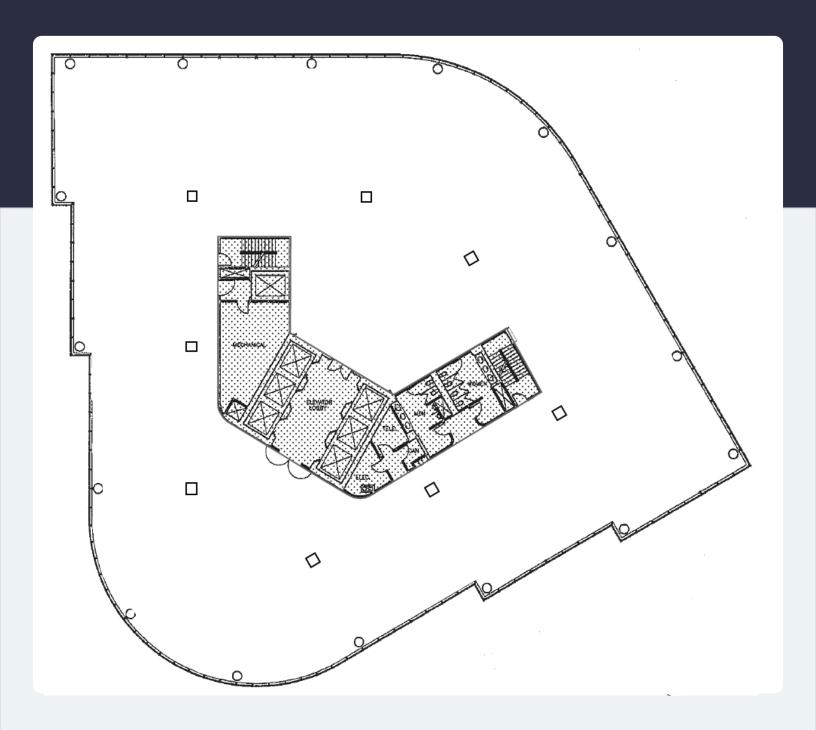

### 23,454 SF Available for Lease

Fifth Floor | Office Space

Atlanta, GA 30339