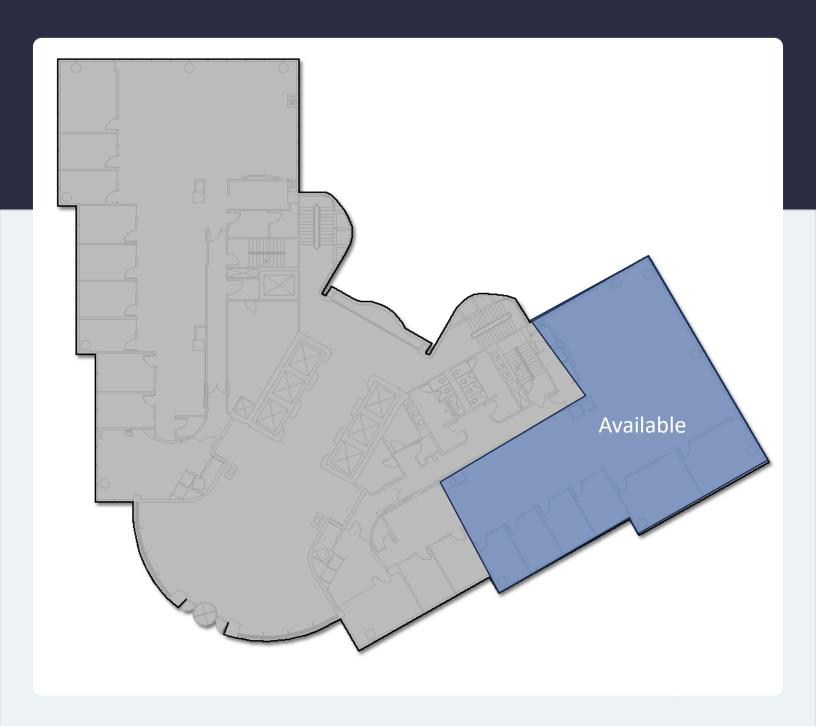

### 4,979 SF Available for Lease

Second Floor | Office Space

Atlanta, GA 30339