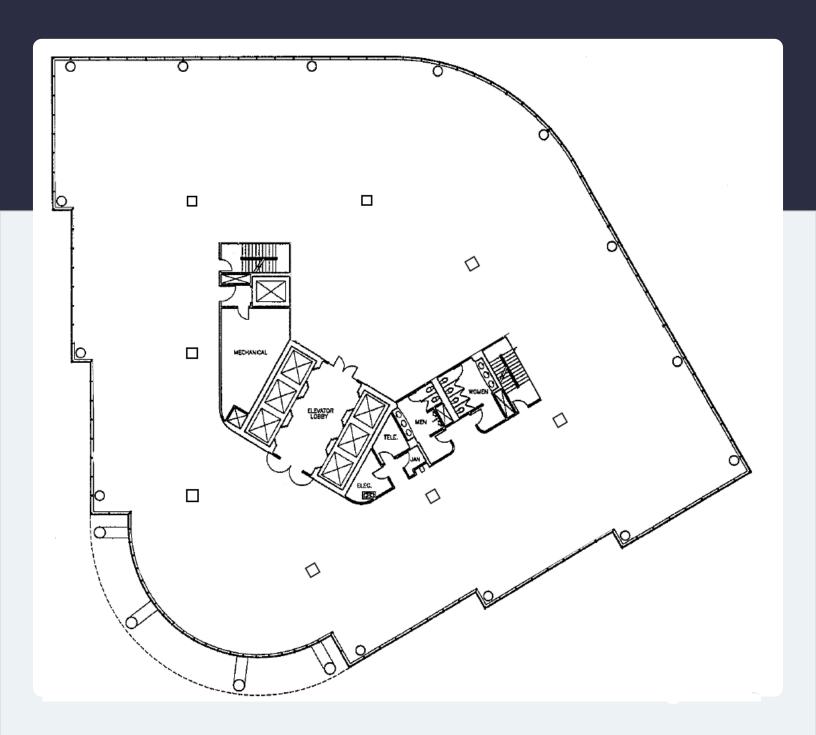

### 22,493 SF Available for Lease

Fourth Floor | Office Space

Atlanta, GA 30339