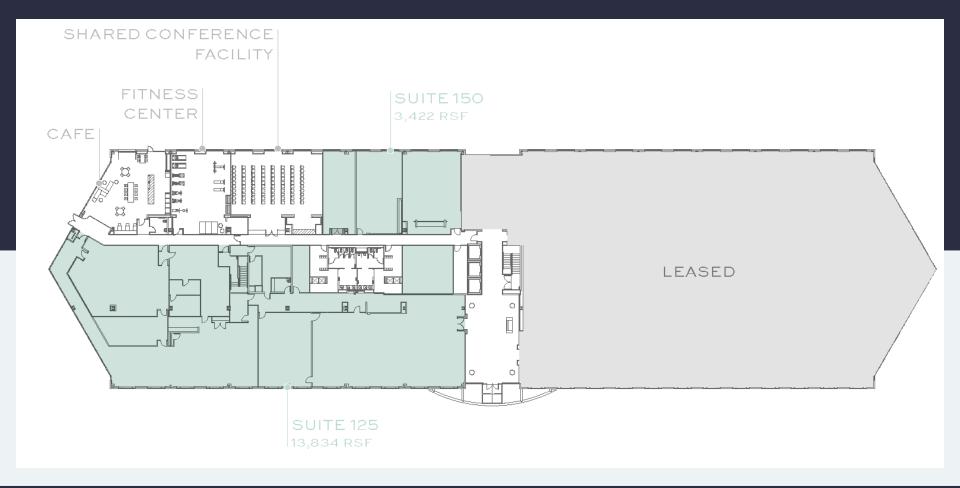

# 4300 Wildwood Parkway | First Floor

Atlanta, GA 30339

### 13,834-17,256 SF Available for Lease

## 4300 Wildwood Parkway | First Floor

Atlanta, GA 30339

13,834-17,256 SF Available for Lease