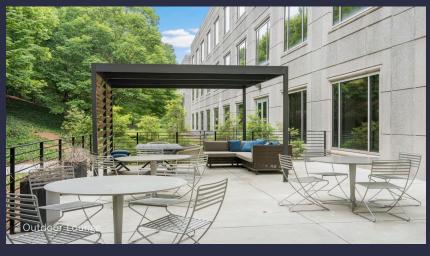

#### **Amenities:**

- Abundant conference centers space
- Grab and go café with seating
- Fitness center with showers + lockers
- Indoor and outdoor lounge seating
- Efficient HVAC system
- Retail and restaurants under a 5-minute drive
- Directly accessible to The Chattahoochee River
   National Recreation area, crisscrossed by miles of nature trails and hiking paths.