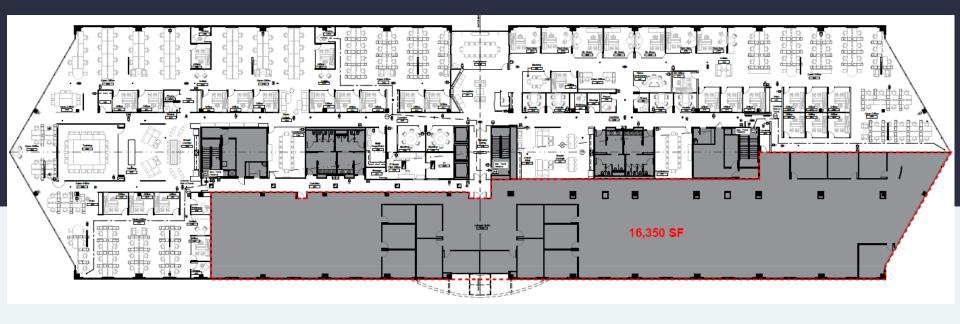

## 4300 Wildwood Parkway | Second Floor

Atlanta, GA 30339

### 16,350 Divisible SF Available for Lease

# 4300 Wildwood Parkway | Second Floor

Atlanta, GA 30339

16,350 Divisible SF Available for Lease