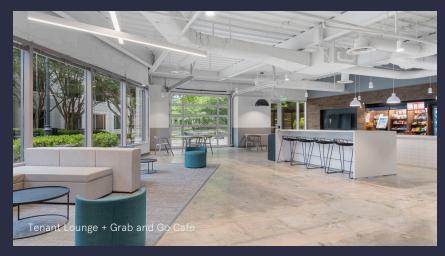

#### **Amenities:**

- Abundant conference centers space
- Grab and go café with seating
- Fitness center with showers + lockers
- Indoor and outdoor lounge seating
- Efficient HVAC system
- Retail and restaurants under a 5-minute drive
- Directly accessible to The Chattahoochee River
   National Recreation area, crisscrossed by miles of nature trails and hiking paths.