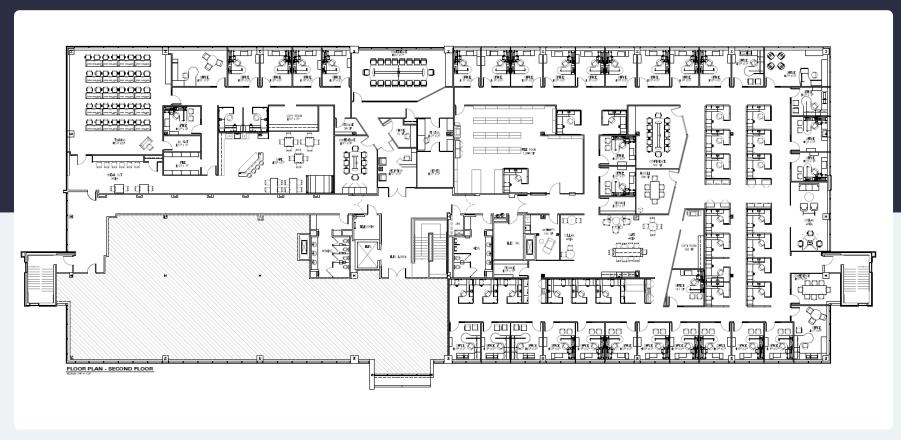

#### **Property Highlights**

**Building Owner:** Workspace Property Trust

**Total Building Size:** 54,798 Square Feet

**LEED Certification:** Gold

**Space Condition:** Contemporary Plug & Play

23,155 SF Available for Lease

#### 23,155 SF Available for Lease

Office Space