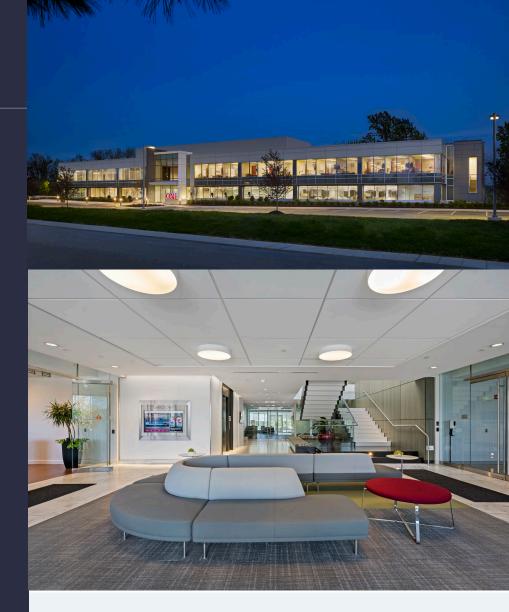

### 1 Country View Road

Malvern, PA 19355

This property comes highly amenitized with a 24/7 state-of-theart fitness center, locker rooms with showers, multiple outdoor patios, electric car charging, and a micro market for the convenience of quick grab-and-go refreshments.

# Spaces for the Way Work Happens Today.

These beautifully designed themes inspire creativity and encourage productivity. Whether you are looking for 1,000 square feet or 100,000 square feet, our in-house design & development team can deliver a turnkey office solution.