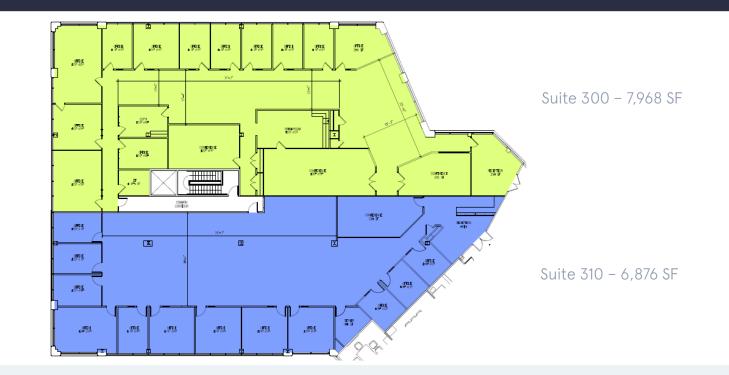

#### 6,876-14,844 SF Available for Lease

Office Space

#### **Property Highlights**

Building Owner: Workspace Property Trust Total Building Size: 86,150 Square Feet Available Space: 6,876-14,844 Square Feet Ceiling Height: 9' Throughout Branding: Building monument signage available & great visibility off 3<sup>rd</sup> floor lobby.