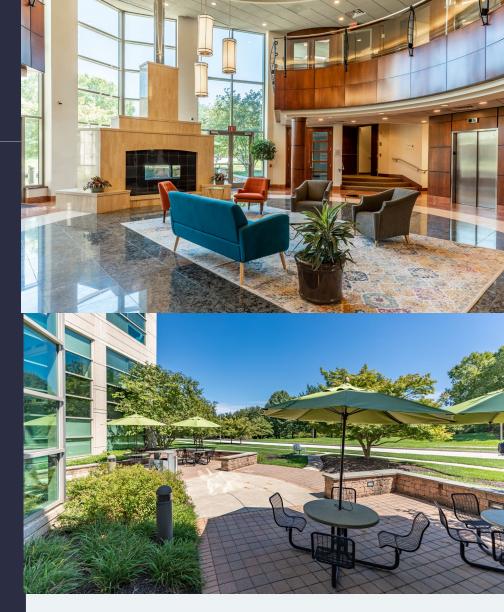

## 1200 Liberty Ridge Drive, Suites 300-310

Wayne, PA 19087

This property provides gorgeous views of Valley Forge Mountain with generous amounts of outdoor seating. Next door, tenants have access to the 24/7 access fitness center with free weights, cardio, resistance machines, an exercise room, and spacious locker rooms. Follow the walking path to 1500, 1550 Liberty Ridge Drive, where you'll find a new conferencing center and a micro market for grab-and-go convenience. The trail system around the building will take you to Wilson Farm Park and Valley Forge National Park. Located in the Keystone Innovation Zone, this property includes easy access to Routes 202, 252, 422, 76, and public transportation.