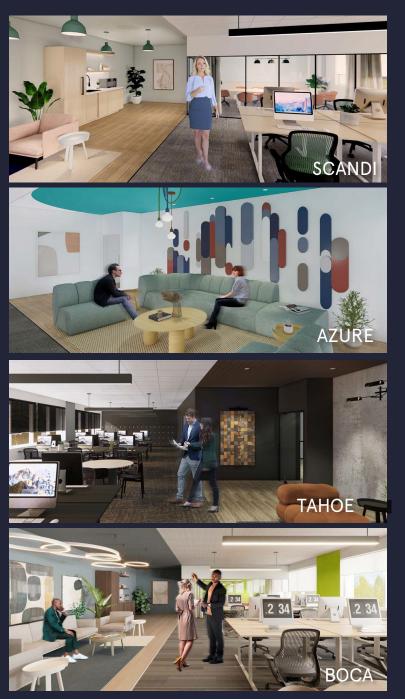

# Spaces for the Way Work Happens Today.

These beautifully designed themes inspire creativity and encourage productivity. Whether you are looking for 1,000 square feet or 100,000 square feet, our in-house design & development team can deliver a turnkey office solution.

#### Tailored for the Evolution of Office:

- "A La Carte" or "On Demand" Furniture Packages Avaliable
- Plug & Play IT Packages Available

Scan here to learn more about our premium theme selects.

\*Indicative of the look and feel (not the actual suite)