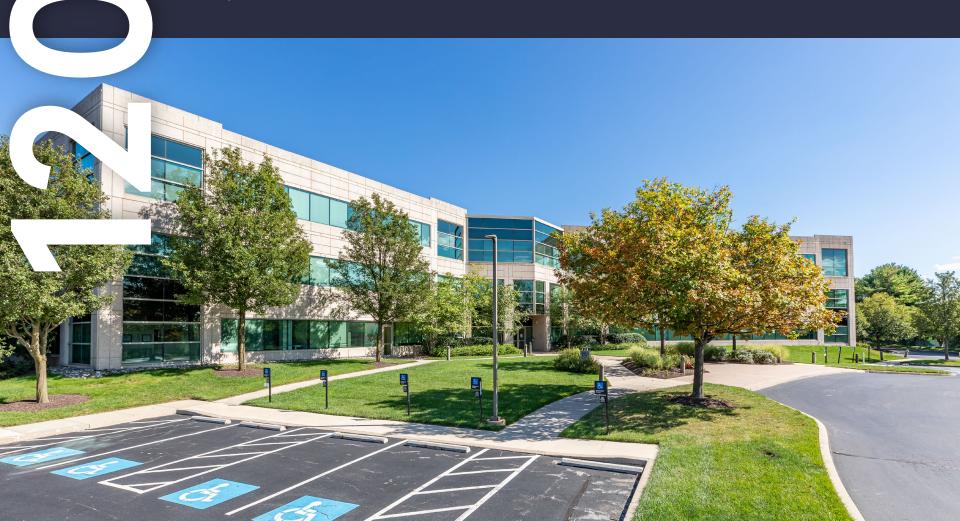

## 1200 Liberty Ridge Drive, Suite 330

Wayne, PA 19087

This property provides gorgeous views of Valley Forge Mountain with generous amounts of outdoor seating. Next door, tenants have access to the 24/7 access fitness center with free weights, cardio, resistance machines, an exercise room, and spacious locker rooms. Follow the walking path to 1500, 1550 Liberty Ridge Drive, where you'll find a new conferencing center and a micro market for grab-and-go convenience. The trail system around the building will take you to Wilson Farm Park and Valley Forge National Park. Located in the Keystone Innovation Zone, this property includes easy access to Routes 202, 252, 422, 76, and public transportation.

#### **Property Highlights**

**Building Owner:** Workspace Property Trust

Total Building Size: 86,150 Square Feet

Available Space: 2,602 Square Feet

Ceiling Height: 9' Throughout

**Branding:** Great visibility off 3<sup>rd</sup> floor lobby.