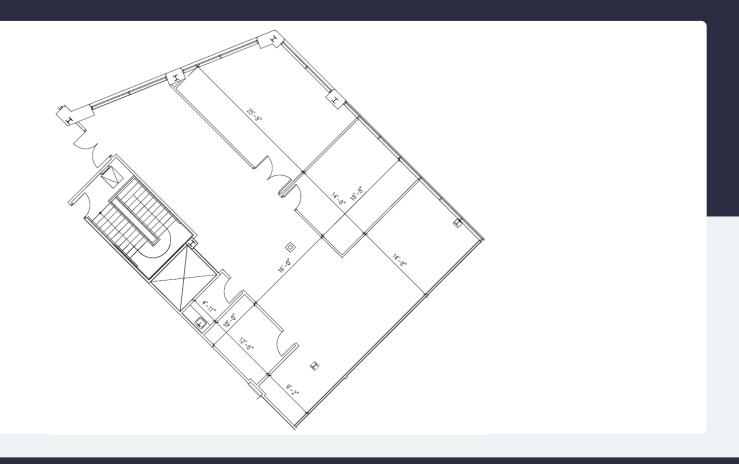

#### **Property Highlights**

**Building Owner:** Workspace Property Trust

Total Building Size: 86,150 Square Feet

Available Space: 2,602 Square Feet

Ceiling Height: 9' Throughout

**Branding:** Great visibility off 3<sup>rd</sup> floor lobby.

#### 2,602 SF Available for Lease

Office Space