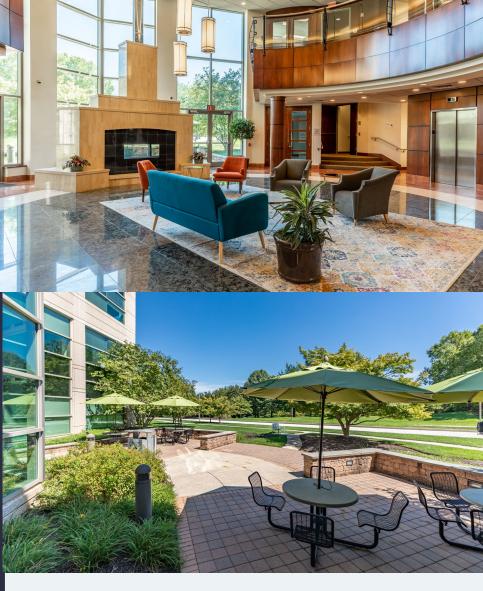

## 1200 Liberty Ridge Drive, Suite 330

Wayne, PA 19087

This property provides gorgeous views of Valley Forge Mountain with generous amounts of outdoor seating. Next door, tenants have access to the 24/7 access fitness center with free weights, cardio, resistance machines, an exercise room, and spacious locker rooms. Follow the walking path to 1500, 1550 Liberty Ridge Drive, where you'll find a new conferencing center and a micro market for grab-and-go convenience. The trail system around the building will take you to Wilson Farm Park and Valley Forge National Park. Located in the Keystone Innovation Zone, this property includes easy access to Routes 202, 252, 422, 76, and public transportation.