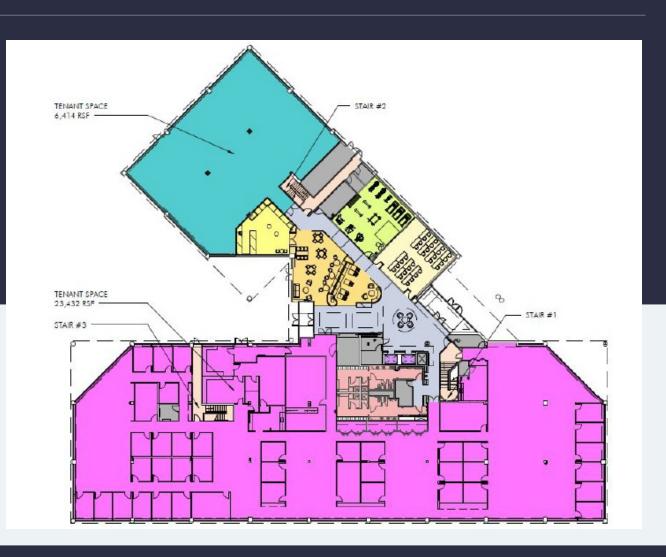

#### **Property Highlights**

**Building Owner:** Workspace Property Trust

Total Building Size: 114,071 Square Feet

Available Space: 6,414 Square Feet

**Space Condition:** Warm Shell

**Branding:** Great Visibility Off 1st Floor Lobby

6,414 SF Available for Lease

Office Space