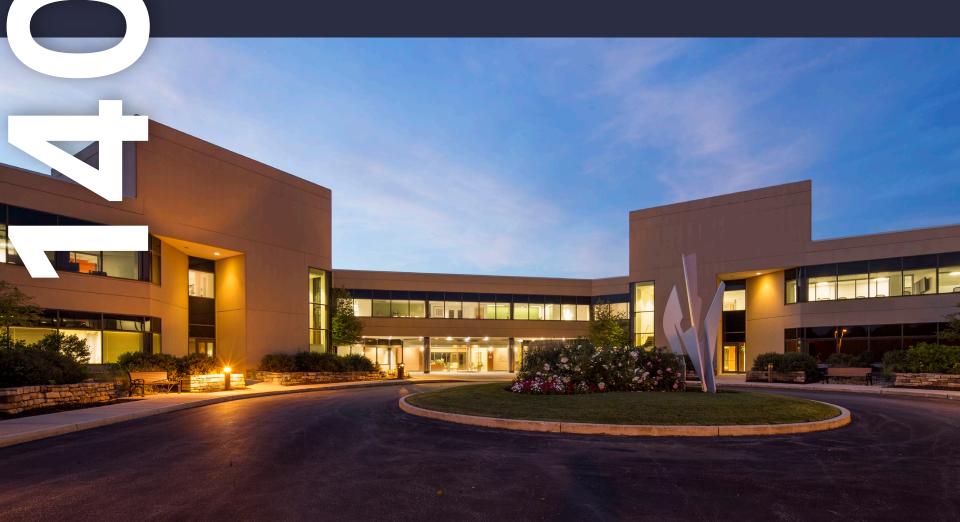

#### 1400 Liberty Ridge Drive

Wayne, PA 19087

This property provides gorgeous views of Valley Forge Mountain with generous amounts of outdoor seating. The ground floor hosts the 24/7 access fitness center with free weights, cardio, resistance machines, an exercise room, and spacious locker rooms. Follow the walking path to 1500, 1550 Liberty Ridge Drive, where you'll find a new conferencing center and a micro market for grab-and-go convenience. The trail system around the building will take you to Wilson Farm Park and Valley Forge National Park. Located in the Keystone Innovation Zone, this property includes easy access to Routes 202, 252, 422, 76, and public transportation.

## 1400 Liberty Ridge Drive

Wayne, PA 19087