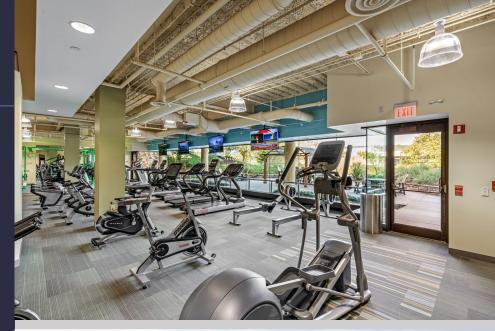

#### 1400 Liberty Ridge Drive

Wayne, PA 19087

This property provides gorgeous views of Valley Forge Mountain with generous amounts of outdoor seating. The ground floor hosts the 24/7 access fitness center with free weights, cardio, resistance machines, an exercise room, and spacious locker rooms. Follow the walking path to 1500, 1550 Liberty Ridge Drive, where you'll find a new conferencing center and a micro market for grab-and-go convenience. The trail system around the building will take you to Wilson Farm Park and Valley Forge National Park. Located in the Keystone Innovation Zone, this property includes easy access to Routes 202, 252, 422, 76, and public transportation.

#### **Property Highlights**

**Building Owner:** Workspace Property Trust

Total Building Size: 104,818 Square Feet

Available Space: Up to 72,351 Square Feet

Amenities: 24/7 Fitness Center on Ground Floor,