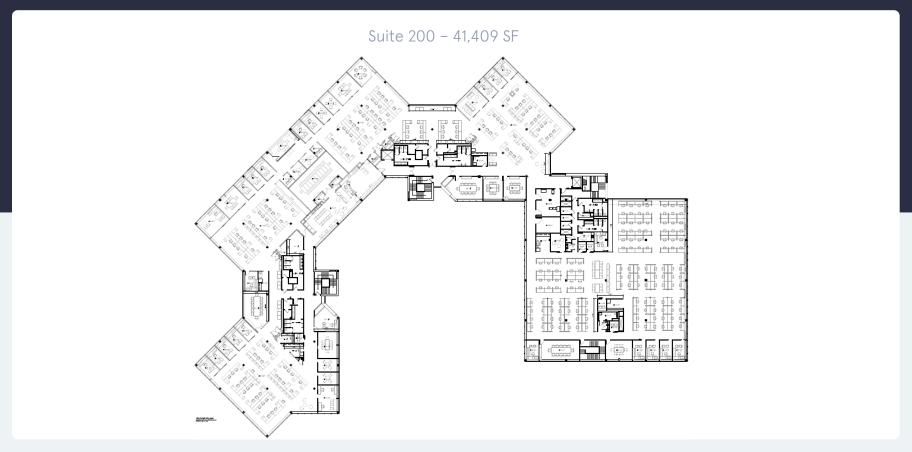

#### Up to 72,351 SF Available for Lease

#### **Property Highlights**

**Building Owner:** Workspace Property Trust

Total Building Size: 104,818 Square Feet

Available Space: Up to 72,351 Square Feet

Amenities: 24/7 Fitness Center on Ground Floor,

Conferencing Center and Micro Market Next Door

**Space Condition:** Plug & Play/Move-in Ready

Up to 72,351 SF Available for Lease