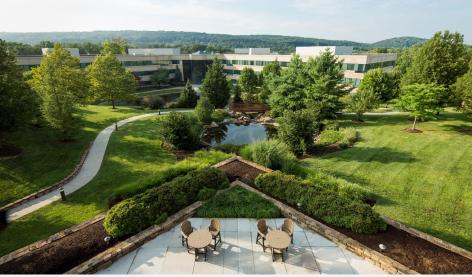

#### 1400 Liberty Ridge Drive

Wayne, PA 19087

This property provides gorgeous views of Valley Forge Mountain with generous amounts of outdoor seating. The ground floor hosts the 24/7 access fitness center with free weights, cardio, resistance machines, an exercise room, and spacious locker rooms. Follow the walking path to 1500, 1550 Liberty Ridge Drive, where you'll find a new conferencing center and a micro market for grab-and-go convenience. The trail system around the building will take you to Wilson Farm Park and Valley Forge National Park. Located in the Keystone Innovation Zone, this property includes easy access to Routes 202, 252, 422, 76, and public transportation.