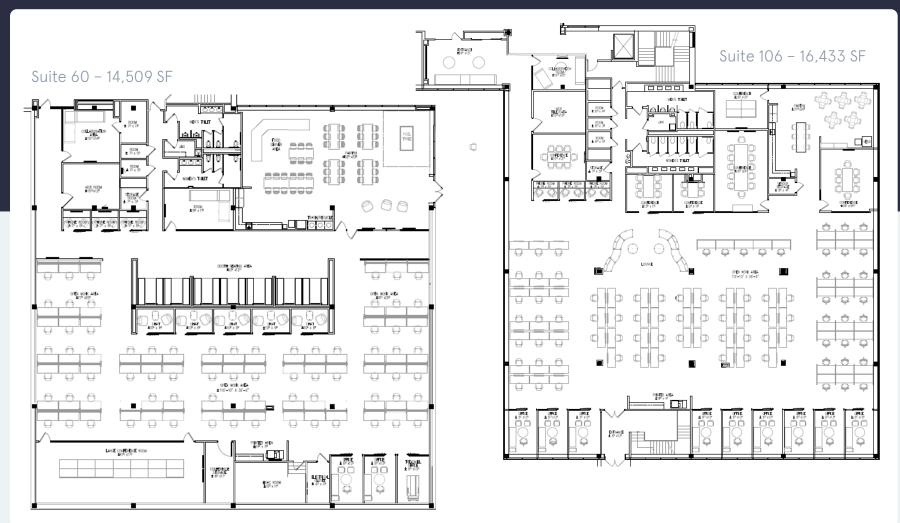

Up to 72,351 Available for Lease

#### **Property Highlights**

**Building Owner:** Workspace Property Trust

Total Building Size: 104,818 Square Feet

Available Space: Up to 72,351 Square Feet

Amenities: 24/7 Fitness Center on Ground Floor,

Conferencing Center and Micro Market Next Door

**Space Condition:** Plug & Play/Move-in Ready

Up to 72,351 SF Available for Lease