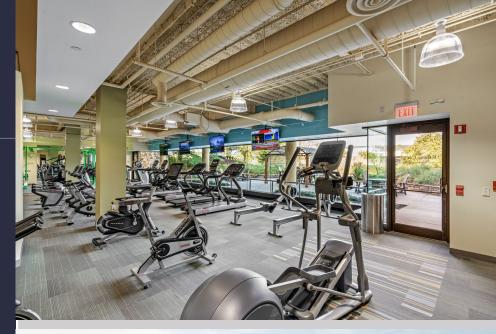

## 1400 Liberty Ridge Drive, Suites 60 – 106

Wayne, PA 19087

This property provides gorgeous views of Valley Forge Mountain with generous amounts of outdoor seating. The ground floor hosts the 24/7 access fitness center with free weights, cardio, resistance machines, an exercise room, and spacious locker rooms. Follow the walking path to 1500, 1550 Liberty Ridge Drive, where you'll find a new conferencing center and a micro market for grab-and-go convenience. The trail system around the building will take you to Wilson Farm Park and Valley Forge National Park. Located in the Keystone Innovation Zone, this property includes easy access to Routes 202, 252, 422, 76, and public transportation.