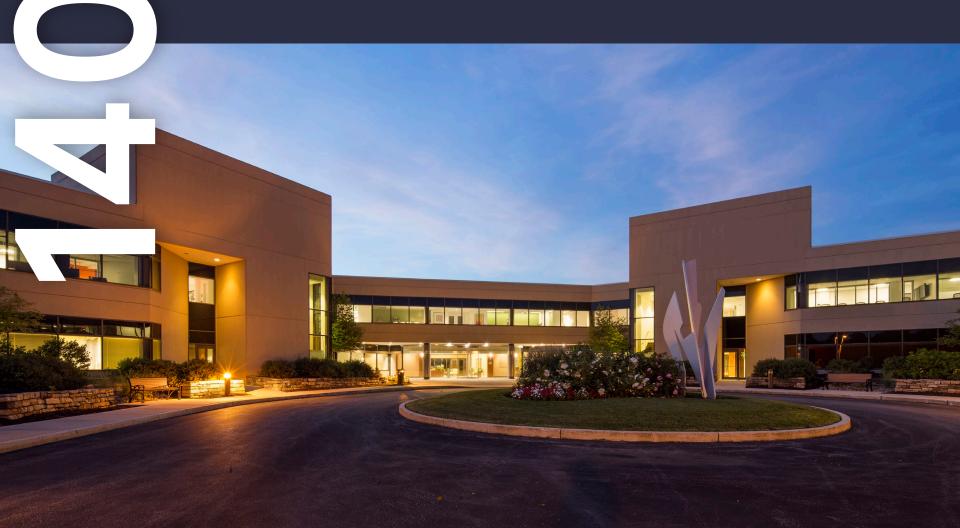

## 1400 Liberty Ridge Drive, Suites 60 – 106

Wayne, PA 19087

This property provides gorgeous views of Valley Forge Mountain with generous amounts of outdoor seating. The ground floor hosts the 24/7 access fitness center with free weights, cardio, resistance machines, an exercise room, and spacious locker rooms. Follow the walking path to 1500, 1550 Liberty Ridge Drive, where you'll find a new conferencing center and a micro market for grab-and-go convenience. The trail system around the building will take you to Wilson Farm Park and Valley Forge National Park. Located in the Keystone Innovation Zone, this property includes easy access to Routes 202, 252, 422, 76, and public transportation.

#### **Property Highlights**

**Building Owner:** Workspace Property Trust

**Total Building Size:** 104,818 Square Feet

Available Space: 14,509 - 30,942 Square Feet

Amenities: 24/7 Fitness Center on Ground Floor,