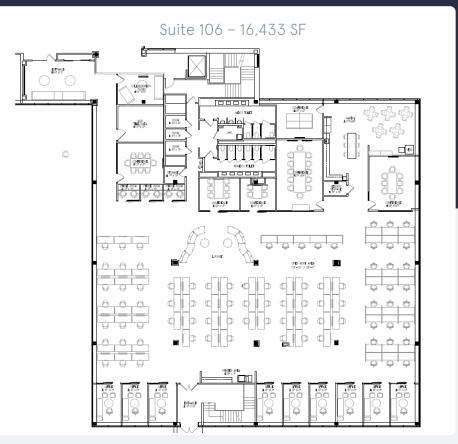

onferencing center and a micro market for grab-and-go convenience. The trail system around the building will take you to Wilson Farm Park and Valley Forge National Park. Located in the Keystone Innovation Zone, this property includes easy access to Routes 202, 252, 422, 76, and public transportation.

#### **Property Highlights**

**Building Owner:** Workspace Property Trust

**Total Building Size:** 104,818 Square Feet

Available Space: 14,509 - 30,942 Square Feet

Amenities: 24/7 Fitness Center on Ground Floor,

Conferencing Center and Micro Market Next Door

**Space Condition:** Plug & Play/Move-in Ready





14,509 - 30,942 SF Available for Lease

Office Space

## 1400 Liberty Ridge Drive, Suites 60 - 106

Wayne, PA 19087



#### 14,509 - 30,942 SF Available for Lease

Office Space







# Spaces for the Way Work Happens Today.

These beautifully designed themes inspire creativity and encourage productivity. Whether you are looking for 1,000 square feet or 100,000 square feet, our in-house design & development team can deliver a turnkey office solution.

#### Tailored for the Evolution of Office:

- "A La Carte" or "On Demand" Furniture Packages Avaliable
- Plug & Play IT Packages Available



Scan here to learn more about our premium theme selects.