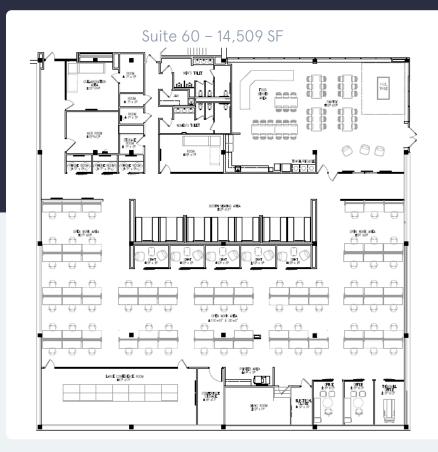

#### **Property Highlights**

**Building Owner:** Workspace Property Trust

**Total Building Size:** 104,818 Square Feet

Available Space: 14,509 - 30,942 Square Feet

Amenities: 24/7 Fitness Center on Ground Floor,

Conferencing Center and Micro Market Next Door

**Space Condition:** Plug & Play/Move-in Ready

14,509 - 30,942 SF Available for Lease

Office Space