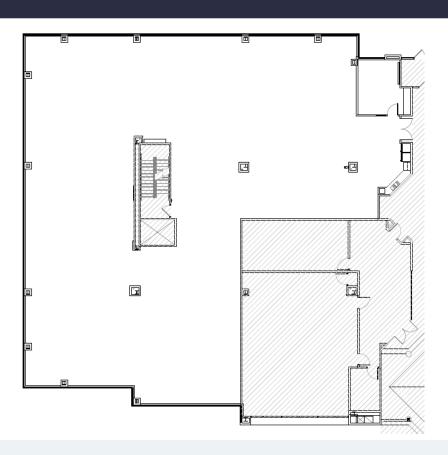

## Liberty Ridge Drive, Suite 140

workspace property trust

Wayne, PA 19087

9,075 Available for Lease

#### 9,075 SF Available for Lease

Office Space