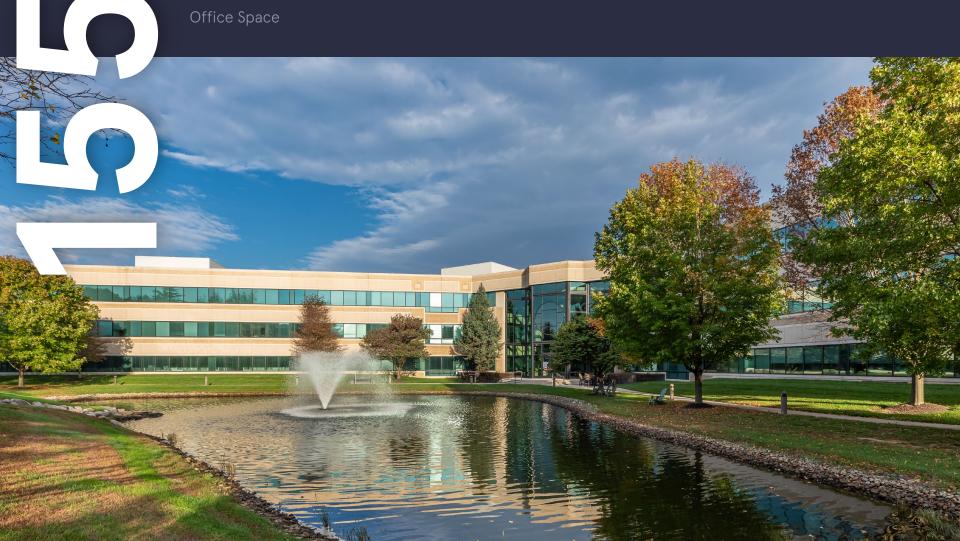

## 1500, 1550 Liberty Ridge Drive, Suite 140

Wayne, PA 19087

This property provides gorgeous views of Valley Forge Mountain with generous amounts of outdoor seating. On the first floor, you'll find a brand-new conferencing center and a micro market for grab-and-go convenience. Follow the walking trail up to 1400 Liberty Ridge Drive where the 24/7 access fitness center with free weights, cardio, resistance machines, an exercise room, and spacious locker rooms can be found on the ground floor. Executive-level garage parking is available below the building. The trail system around the building will take you to Wilson Farm Park and Valley Forge National Park. Located in the Keystone Innovation Zone, this property includes easy access to Routes 202, 252, 422, 76, and public transportation.

#### **Property Highlights**

**Building Owner:** Workspace Property Trust

**Total Building Size:** 208,974 Square Feet

Ceiling Height: 9' Throughout

Amenities: 24/7 Fitness Center Next Door, Conferencing Center