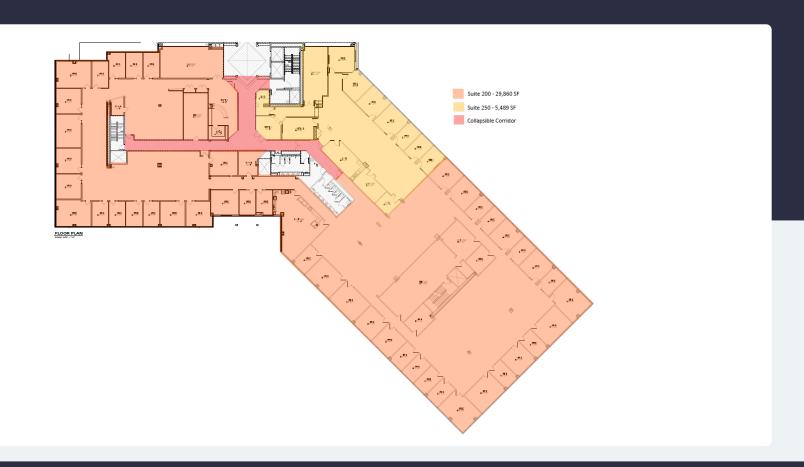

#### 1500, 1550 Liberty Ridge Drive, Suites 200-250

Wayne, PA 19087

#### Up to 35,349 SF Available for Lease

Office Space