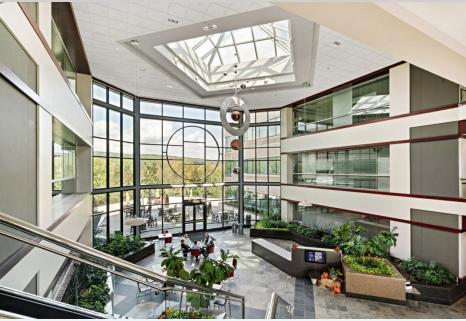

## 1500, 1550 Liberty Ridge Drive, Suite 200–250 Wayne, PA 19087

This property provides gorgeous views of Valley Forge Mountain with generous amounts of outdoor seating. On the first floor, you'll find a brand-new conferencing center and a micro market for grab-and-go convenience. Follow the walking trail up to 1400 Liberty Ridge Drive where the 24/7 access fitness center with free weights, cardio, resistance machines, an exercise room, and spacious locker rooms can be found on the ground floor. Executive-level garage parking is available below the building. The trail system around the building will take you to Wilson Farm Park and Valley Forge National Park. Located in the Keystone Innovation Zone, this property includes easy access to Routes 202, 252, 422, 76, and public transportation.