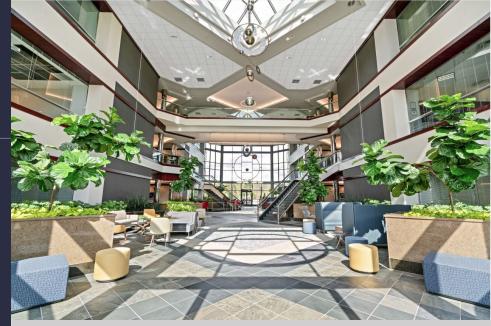

## 1500, 1550 Liberty Ridge Drive, Suite 200–250 Wayne, PA 19087

This property provides gorgeous views of Valley Forge Mountain with generous amounts of outdoor seating. On the first floor, you'll find a brand-new conferencing center and a micro market for grab-and-go convenience. Follow the walking trail up to 1400 Liberty Ridge Drive where the 24/7 access fitness center with free weights, cardio, resistance machines, an exercise room, and spacious locker rooms can be found on the ground floor. Executive-level garage parking is available below the building. The trail system around the building will take you to Wilson Farm Park and Valley Forge National Park. Located in the Keystone Innovation Zone, this property includes easy access to Routes 202, 252, 422, 76, and public transportation.