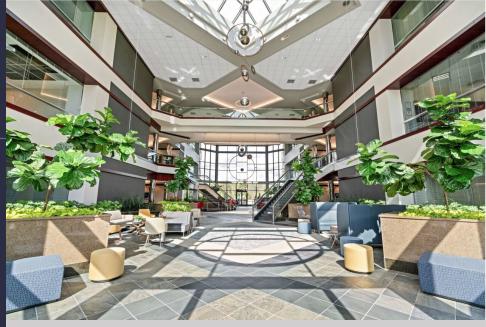

# 1500, 1550 Liberty Ridge Drive, Suite 210 Wayne, PA 19087

This property provides gorgeous views of Valley Forge Mountain with generous amounts of outdoor seating. On the first floor, you'll find a brand-new conferencing center and a micro market for grab-and-go convenience. Follow the walking trail up to 1400 Liberty Ridge Drive where the 24/7 access fitness center with free weights, cardio, resistance machines, an exercise room, and spacious locker rooms can be found on the ground floor. Executive-level garage parking is available below the building. The trail system around the building will take you to Wilson Farm Park and Valley Forge National Park. Located in the Keystone Innovation Zone, this property includes easy access to Routes 202, 252, 422, 76, and public transportation.