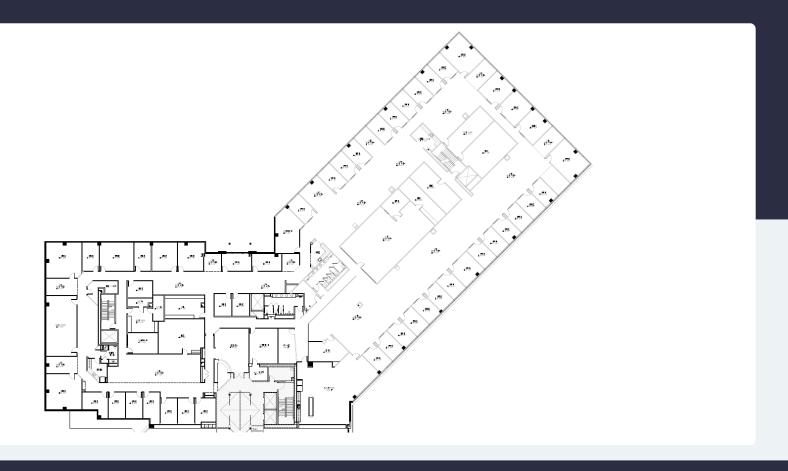

utive-level garage parking is available below the building. The trail system around the building will take you to Wilson Farm Park and Valley Forge National Park. Located in the Keystone Innovation Zone, this property includes easy access to Routes 202, 252, 422, 76, and public transportation.

#### **Property Highlights**

**Building Owner:** Workspace Property Trust

Total Building Size: 208,974 Square Feet

Ceiling Height: 9.5' Throughout

Highlights: Efficient, Full Floor Suite with Beautiful Views

Amenities: 24/7 Fitness Center Next Door, Conferencing Center

and Micro Market on 1st Floor, Executive Parking Under Building





36,380 SF Available for Lease

Office Space

## 1500, 1550 Liberty Ridge Drive, Suite 210

Wayne, PA 19087



### 36,380 SF Available for Lease

Office Space





# Spaces for the Way Work Happens Today.

These beautifully designed themes inspire creativity and encourage productivity. Whether you are looking for 1,000 square feet or 100,000 square feet, our in-house design & development team can deliver a turnkey office solution.

#### Tailored for the Evolution of Office:

- "A La Carte" or "On Demand" Furniture Packages Avaliable
- Plug & Play IT Packages Available



Scan here to learn more about our premium theme selects.