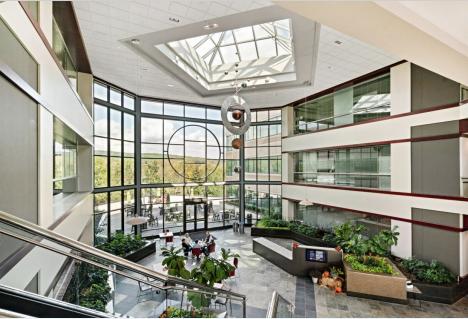

# 1500, 1550 Liberty Ridge Drive, Suite 210 Wayne, PA 19087

This property provides gorgeous views of Valley Forge Mountain with generous amounts of outdoor seating. On the first floor, you'll find a brand-new conferencing center and a micro market for grab-and-go convenience. Follow the walking trail up to 1400 Liberty Ridge Drive where the 24/7 access fitness center with free weights, cardio, resistance machines, an exercise room, and spacious locker rooms can be found on the ground floor. Executive-level garage parking is available below the building. The trail system around the building will take you to Wilson Farm Park and Valley Forge National Park. Located in the Keystone Innovation Zone, this property includes easy access to Routes 202, 252, 422, 76, and public transportation.