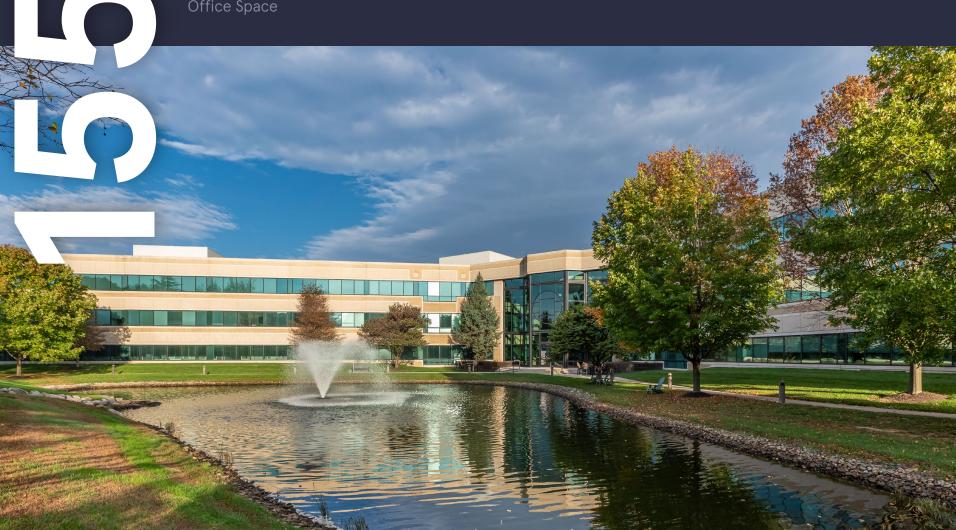

# Liberty Ridge Drive

**Suite 210 |** Wayne, PA 19087

36,380 Available for Lease

Office Space

# 1500, 1550 Liberty Ridge Drive, Suite 210 Wayne, PA 19087

This property provides gorgeous views of Valley Forge Mountain with generous amounts of outdoor seating. On the first floor, you'll find a brand-new conferencing center and a micro market for grab-and-go convenience. Follow the walking trail up to 1400 Liberty Ridge Drive where the 24/7 access fitness center with free weights, cardio, resistance machines, an exercise room, and spacious locker rooms can be found on the ground floor. Executive-level garage parking is available below the building. The trail system around the building will take you to Wilson Farm Park and Valley Forge National Park. Located in the Keystone Innovation Zone, this property includes easy access to Routes 202, 252, 422, 76, and public transportation.