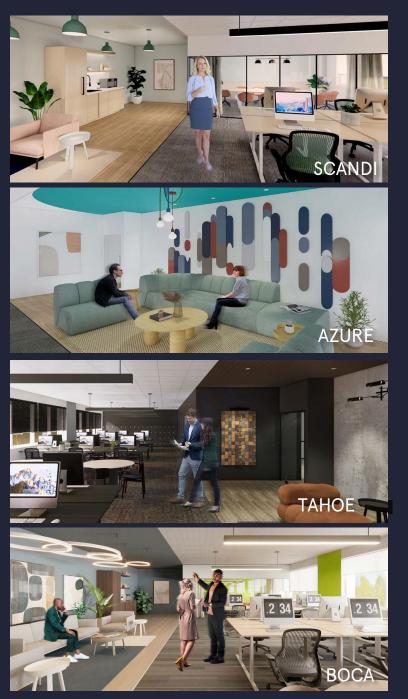

# Spaces for the Way Work Happens Today.

These beautifully designed themes inspire creativity and encourage productivity. Whether you are looking for 1,000 square feet or 100,000 square feet, our in-house design & development team can deliver a turnkey office solution.

#### Tailored for the Evolution of Office:

- "A La Carte" or "On Demand" Furniture Packages Avaliable
- Plug & Play IT Packages Available

Scan here to learn more about our premium theme selects.

\*Indicative of the look and feel (not the actual suite)