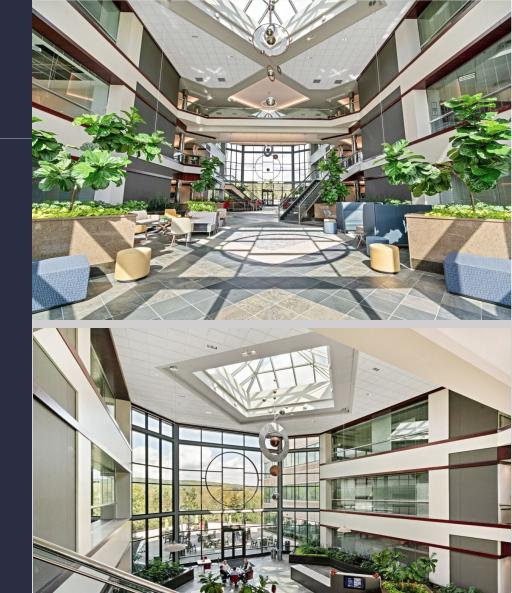

## 1500, 1550 Liberty Ridge Drive, Suite 300A

Wayne, PA 19087

This property provides gorgeous views of Valley Forge Mountain with generous amounts of outdoor seating. On the first floor, you'll find a brand-new conferencing center and a micro market for grab-and-go convenience. Follow the walking trail up to 1400 Liberty Ridge Drive where the 24/7 access fitness center with free weights, cardio, resistance machines, an exercise room, and spacious locker rooms can be found on the ground floor. Executive-level garage parking is available below the building. The trail system around the building will take you to Wilson Farm Park and Valley Forge National Park. Located in the Keystone Innovation Zone, this property includes easy access to Routes 202, 252, 422, 76, and public transportation.

#### **Property Highlights**

Building Owner: Workspace Property Trust
Total Building Size: 208,974 Square Feet
Ceiling Height: 9' Throughout
Highlights: Plug & Play Space with Beautiful Views
Amenities: 24/7 Fitness Center Next Door, Conferencing Center
and Micro Market on 1<sup>st</sup> Floor, Executive Parking Under Building