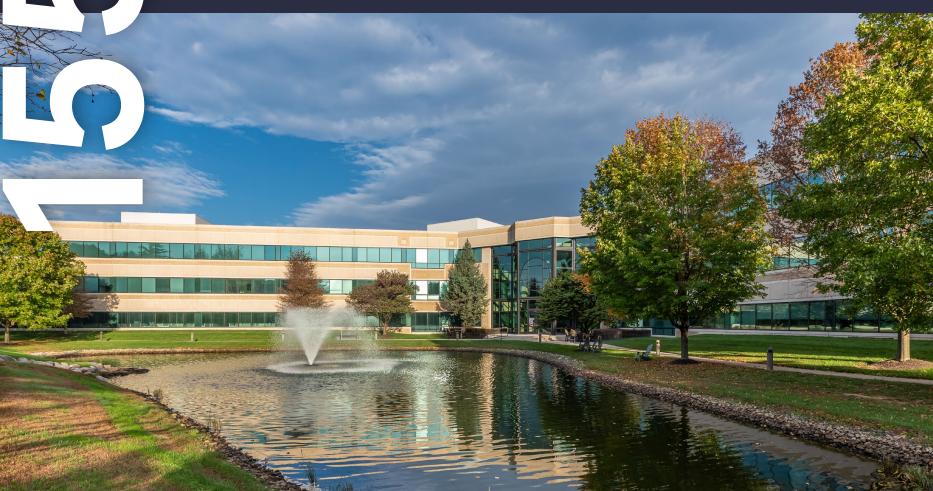

## 1500, 1550 Liberty Ridge Drive, Suite 300A

Wayne, PA 19087

This property provides gorgeous views of Valley Forge Mountain with generous amounts of outdoor seating. On the first floor, you'll find a brand-new conferencing center and a micro market for grab-and-go convenience. Follow the walking trail up to 1400 Liberty Ridge Drive where the 24/7 access fitness center with free weights, cardio, resistance machines, an exercise room, and spacious locker rooms can be found on the ground floor. Executive-level garage parking is available below the building. The trail system around the building will take you to Wilson Farm Park and Valley Forge National Park. Located in the Keystone Innovation Zone, this property includes easy access to Routes 202, 252, 422, 76, and public transportation.

#### **Property Highlights**

Building Owner: Workspace Property Trust
Total Building Size: 208,974 Square Feet
Ceiling Height: 9' Throughout
Highlights: Plug & Play Space with Beautiful Views
Amenities: 24/7 Fitness Center Next Door, Conferencing Center
and Micro Market on 1<sup>st</sup> Floor, Executive Parking Under Building