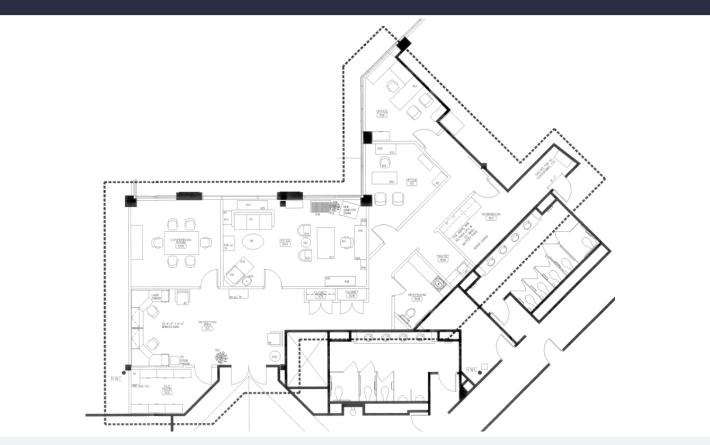

### 2,410 Available for Lease

Office Space

2,410 SF Available for Lease

### 2,410 SF Available for Lease

Office Space