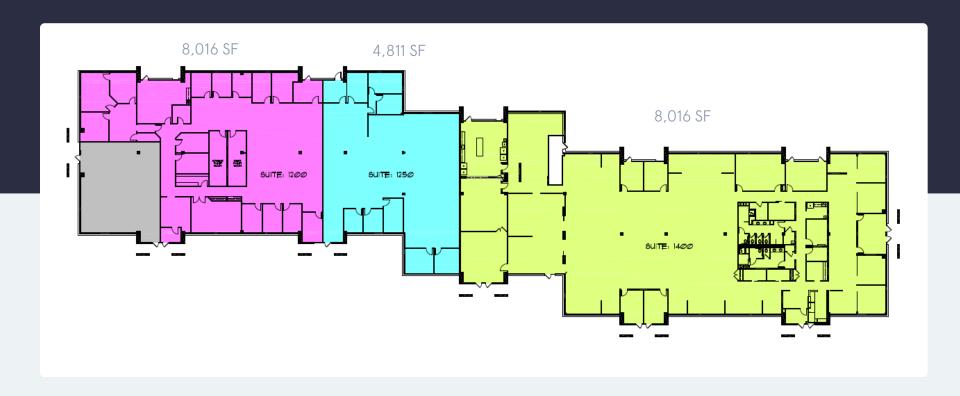

4,811-29,527 SF Available for Lease

Office Space

#### **Property Highlights**

**Building Owner:** Workspace Property Trust

**Total Building Size:** 31,397 Square Feet

Available Space: 4,811-29,527 Square Feet

Ceiling Height: 8.5' Throughout

Features: Direct Entrances & Individualized HVAC