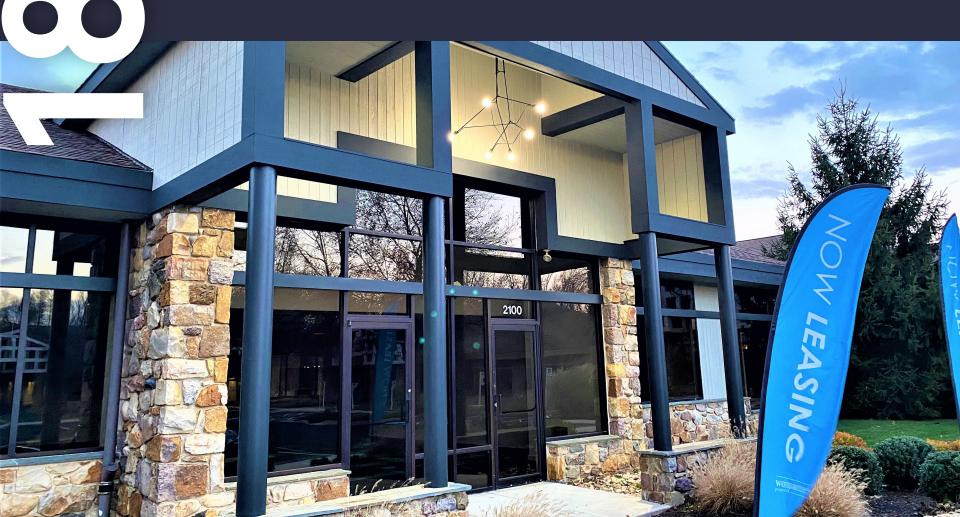

## 180 Sheree Boulevard, Building 1000

Exton, PA 19341

This property includes amenities such as nearby shopping, restaurants, hotels, daycare facilities and Marsh Creek State Park. It's located in the Keystone Innovation Zone and includes easy access to the PA Turnpike and Routes 100, 113, & 401. Direct access to each suite also provides the opportunity for private outdoor collaboration areas and on-grade loading.

#### **Property Highlights**

**Building Owner:** Workspace Property Trust

**Total Building Size:** 31,397 Square Feet

Available Space: 4,811-29,527 Square Feet

Ceiling Height: 8.5' Throughout

Features: Direct Entrances & Individualized HVAC