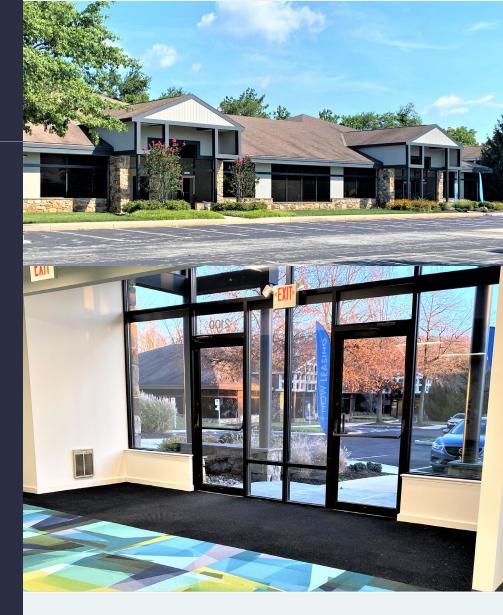

## 180 Sheree Boulevard, Building 1000

Exton, PA 19341

This property includes amenities such as nearby shopping, restaurants, hotels, daycare facilities and Marsh Creek State Park. It's located in the Keystone Innovation Zone and includes easy access to the PA Turnpike and Routes 100, 113, & 401. Direct access to each suite also provides the opportunity for private outdoor collaboration areas and on-grade loading.

#### **Property Highlights**

**Building Owner:** Workspace Property Trust

**Total Building Size:** 31,397 Square Feet

Available Space: 4,811-29,527 Square Feet

Ceiling Height: 8.5' Throughout

Features: Direct Entrances & Individualized HVAC