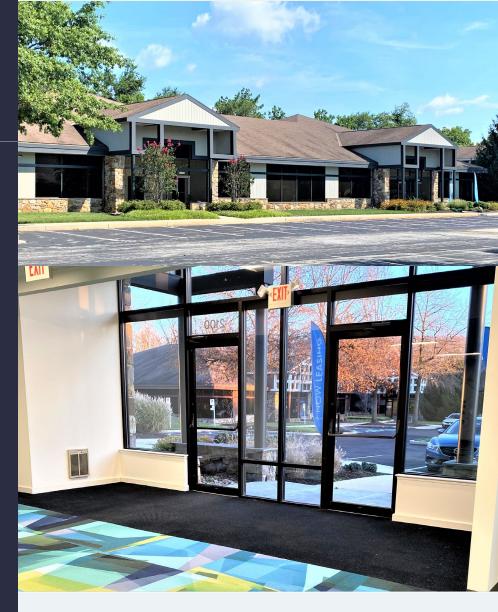

### 180 Sheree Boulevard, Building 2000

Exton, PA 19341

## 180 Sheree Boulevard, Building 2000

Exton, PA 19341

This property includes amenities such as nearby shopping, restaurants, hotels, daycare facilities and Marsh Creek State Park. It's located in the Keystone Innovation Zone and includes easy access to the PA Turnpike and Routes 100, 113, & 401. Direct access to each suite also provides the opportunity for private outdoor collaboration areas and on-grade loading.