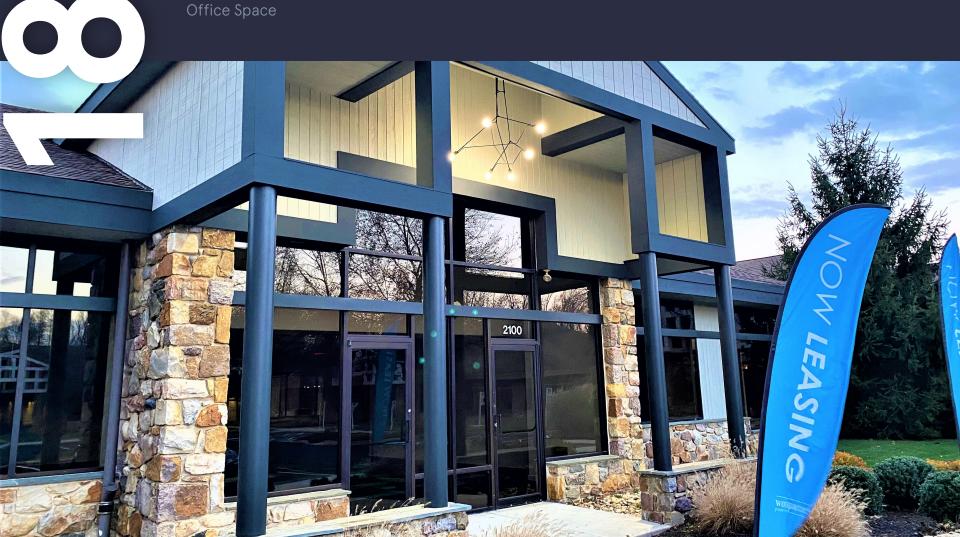

7,271 - 26,161 SF Available for Lease

Office Space

## 180 Sheree Boulevard, Building 2000

Exton, PA 19341

This property includes amenities such as nearby shopping, restaurants, hotels, daycare facilities and Marsh Creek State Park. It's located in the Keystone Innovation Zone and includes easy access to the PA Turnpike and Routes 100, 113, & 401. Direct access to each suite also provides the opportunity for private outdoor collaboration areas and on-grade loading.