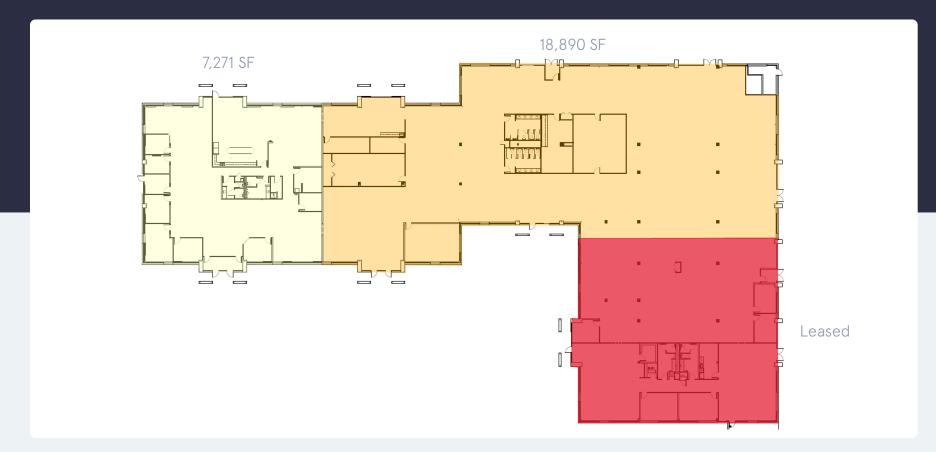

7,271 - 26,161 SF Available for Lease

#### **Property Highlights**

**Building Owner:** Workspace Property Trust

Total Building Size: 35,591 Square Feet

Available Space: 7,271 - 26,161 Square Feet

Ceiling Height: 8.5' Throughout

Features: Direct Entrances & Individualized HVAC