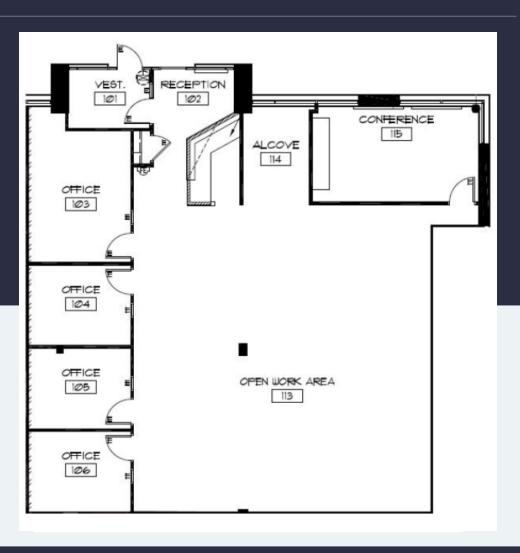

#### **Property Highlights**

**Building Owner:** Workspace Property Trust

Total Building Size: 40,429 Square Feet

Available Space: 2,834 Square Feet

Ceiling Height: 8.5' Throughout

Features: Direct Entrances & Individualized HVAC

#### 2,834 SF Available for Lease

Office Space