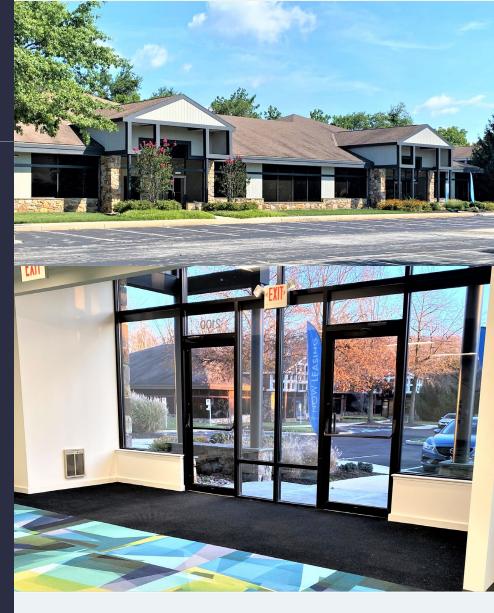

## 180 Sheree Boulevard, Suite 3850

Exton, PA 19341

This property includes amenities such as nearby shopping, restaurants, hotels, daycare facilities and Marsh Creek State Park.

It's located in the Keystone Innovation Zone and includes easy access to the PA Turnpike and Routes 100, 113, & 401.

Direct access to each suite also provides the opportunity for private outdoor collaboration areas and on-grade loading.