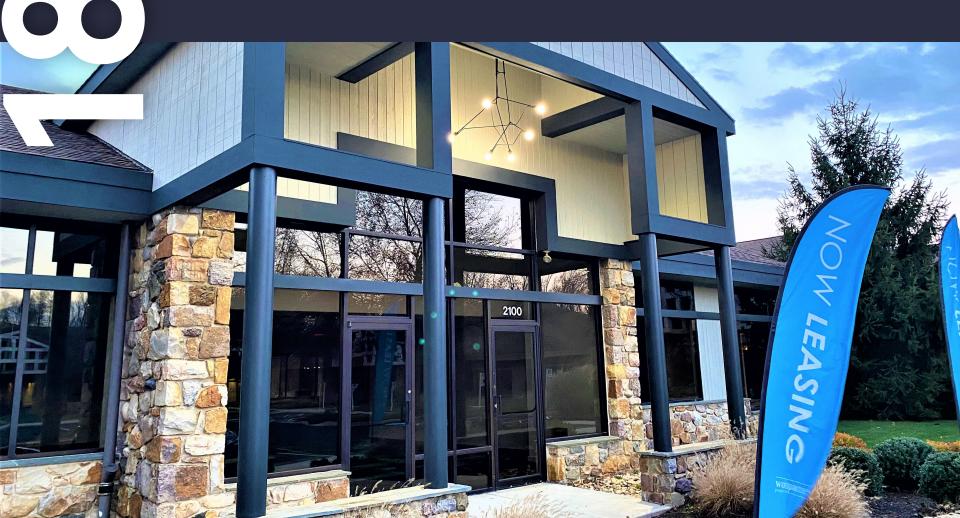

## Sheree Boulevard, Suite 3850

workspace property trust

Exton, PA 19341

2,834 SF Available for Lease

Office Space

## 180 Sheree Boulevard, Suite 3850

Exton, PA 19341

This property includes amenities such as nearby shopping, restaurants, hotels, daycare facilities and Marsh Creek State Park.

It's located in the Keystone Innovation Zone and includes easy access to the PA Turnpike and Routes 100, 113, & 401.

#### **Property Highlights**

**Building Owner:** Workspace Property Trust

Total Building Size: 40,429 Square Feet

Available Space: 2,834 Square Feet

Ceiling Height: 8.5' Throughout

Features: Direct Entrances & Individualized HVAC