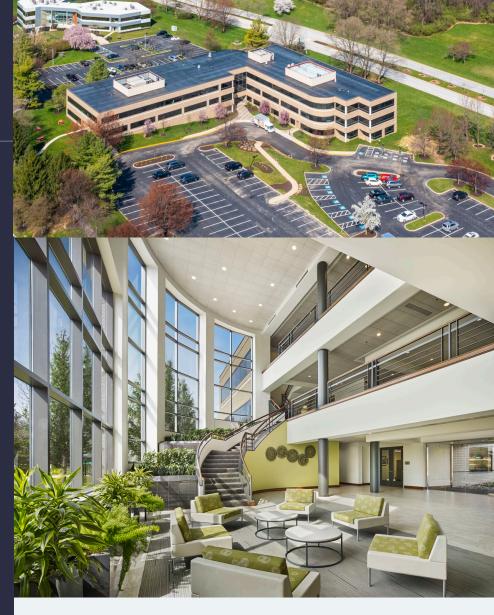

#### **Property Highlights**

**Building Owner:** Workspace Property Trust

**Total Building Size:** 60,778 Square Feet

Available Space: 11,631 Square Feet

Daylighting: Ribbon Glass Window Line with Uninterrupted Views

Amenities: Outdoor Patio & Electric Vehicle Charging

11,631 SF Available for Lease

Office Space