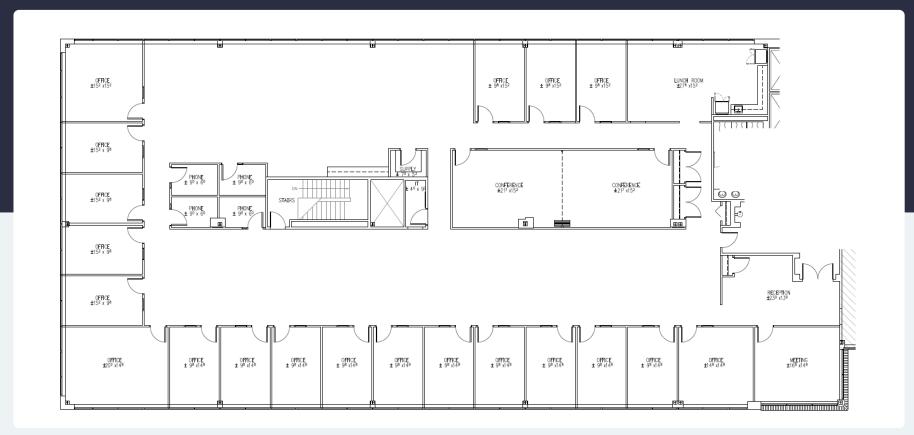

#### **Property Highlights**

**Building Owner:** Workspace Property Trust

**Total Building Size:** 60,778 Square Feet

Available Space: 11,631 Square Feet

Daylighting: Ribbon Glass Window Line with Uninterrupted Views

### 11,631 SF Available for Lease

Office Space