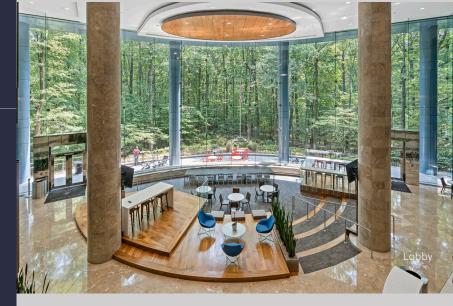

#### PROPERTY HIGHLIGHTS

- On-site cafeteria and grab & go café
- Extensive recreational space with soft seating
- On-site fitness center
- Expansive outdoor patio
- Grand lobby with ample collaborative spaces
- Abundant parking
- Minutes to I-285 and direct exposure to Perry Ferry Road
- 10-minute commute to Buckhead, 15 to Midtown and 20 to downtown ATL
- Wildwood Office Park is home to many Fortune 100 companies