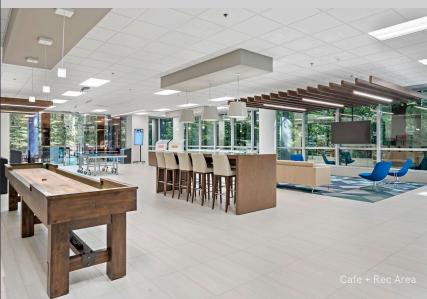

#### PROPERTY HIGHLIGHTS

- On-site cafeteria and grab & go café
- Extensive recreational space with soft seating
- On-site fitness center
- Expansive outdoor patio
- Grand lobby with ample collaborative spaces
- Abundant parking
- Minutes to I-285 and direct exposure to Perry Ferry Road
- 10-minute commute to Buckhead, 15 to Midtown and 20 to downtown ATL
- Wildwood Office Park is home to many Fortune 100 companies