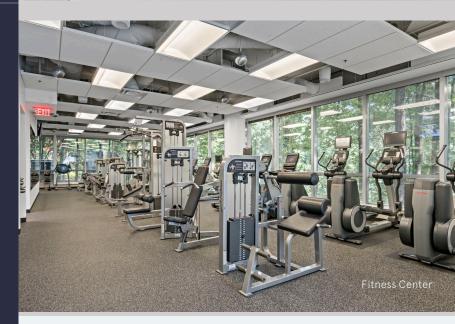

#### PROPERTY HIGHLIGHTS

- On-site cafeteria and grab & go café
- Extensive recreational space with soft seating
- On-site fitness center
- Expansive outdoor patio
- Grand lobby with ample collaborative spaces
- Abundant parking
- Minutes to I-285 and direct exposure to Perry Ferry Road
- 10-minute commute to Buckhead, 15 to Midtown and 20 to downtown ATL
- Wildwood Office Park is home to many Fortune 100 companies