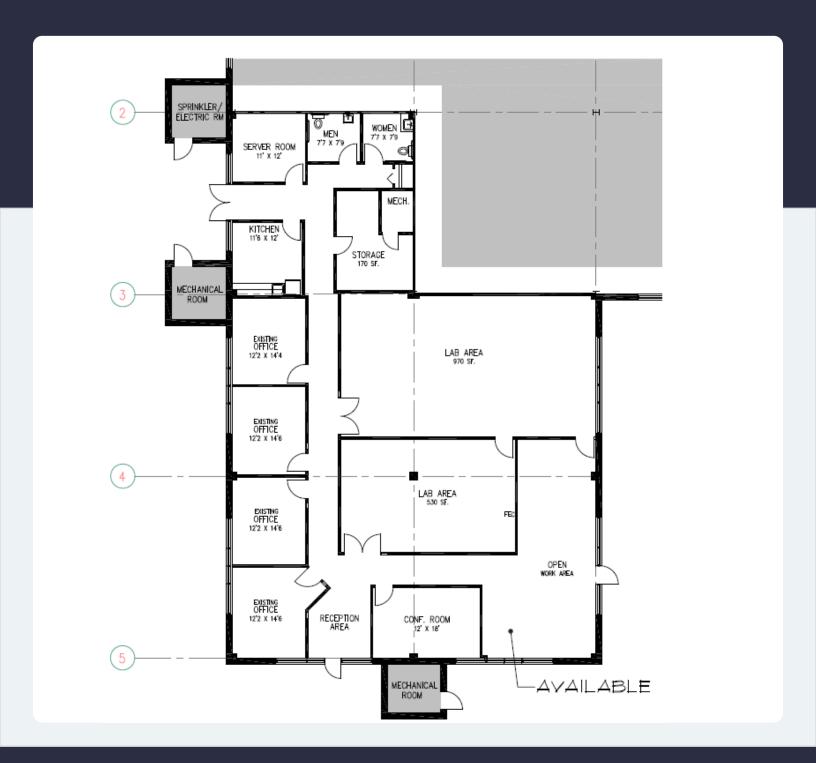

#### **Property Highlights**

**Building Owner:** Workspace Property Trust

Total Building Size: 28,800 Square Feet

Available Space: 4,500 Square Feet

Clear Height: 16' peaked roof

**Space Condition:** Existing Lab

Loading: Double Door Entrance

Backup Power: Katolight Generator

Features: End bay suite with ample windows, direct

entrance, and individualized HVAC & electric

4,500 SF Available for Lease

Industrial / R&D / Flex (IRDF) Space