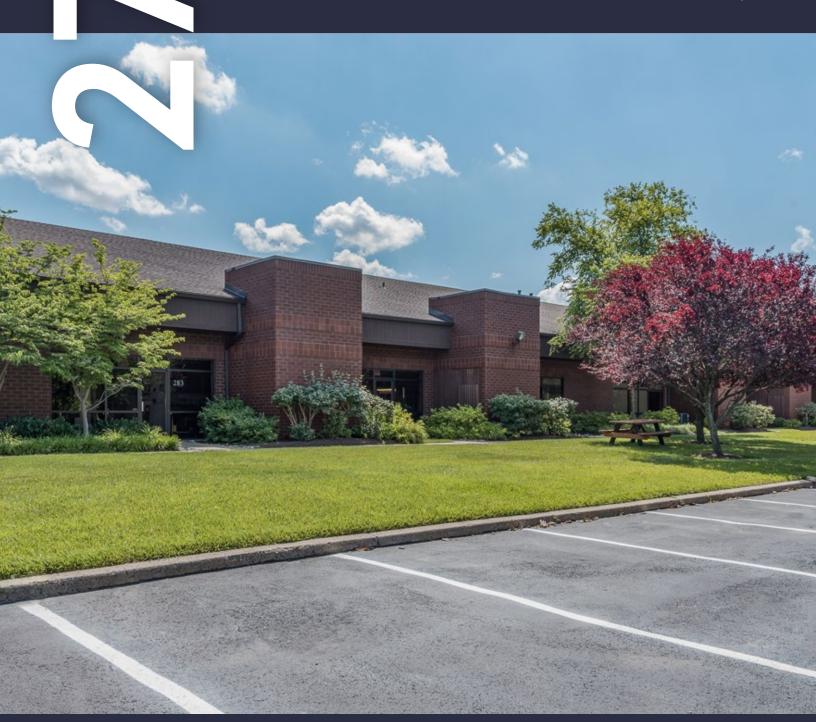

# 277 Great Valley Parkway

Malvern, PA 19355

Located within minutes to several restaurants, hotels & conferencing centers, daycare facilities, tennis courts, a sand volleyball court and the Chester Valley Trail. This property sits within the Keystone Innovation Zone and includes easy access to the PA Turnpike, Routes 202, 30, & 401, and public transportation.

#### **Property Highlights**

**Building Owner:** Workspace Property Trust

Total Building Size: 28,800 Square Feet

Available Space: 4,500 Square Feet

Clear Height: 16' peaked roof

**Space Condition:** Existing Lab