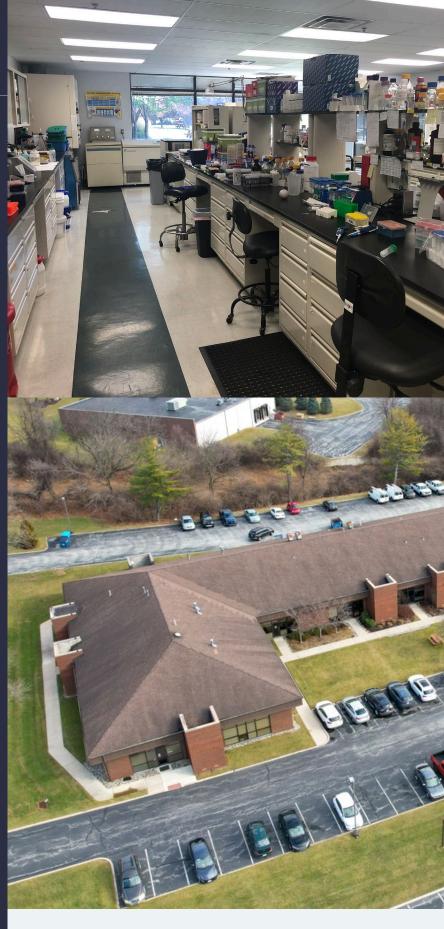

#### **Property Highlights**

**Building Owner:** Workspace Property Trust

Total Building Size: 28,800 Square Feet

Available Space: 4,500 Square Feet

Clear Height: 16' peaked roof

**Space Condition:** Existing Lab

Loading: Double Door Entrance

Backup Power: Katolight Generator

Features: End bay suite with ample windows, direct

entrance, and individualized HVAC & electric

4,500 SF Available for Lease

Industrial / R&D / Flex (IRDF) Space