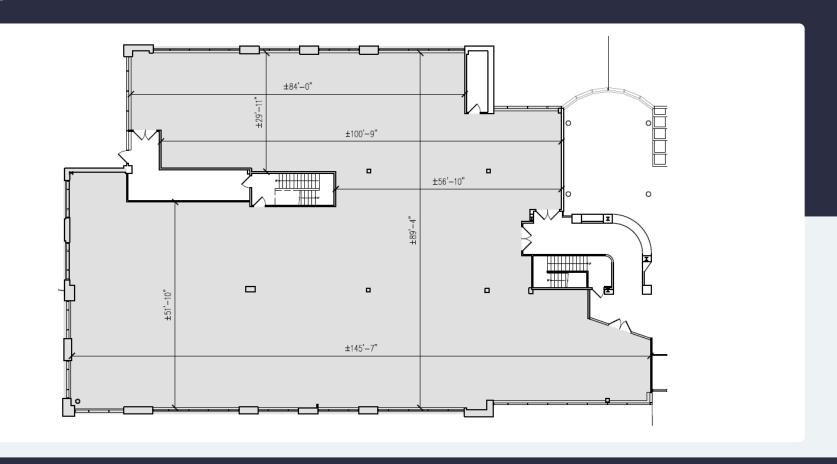

#### **Property Highlights**

**Building Owner:** Workspace Property Trust

Total Building Size: 67,013 Square Feet

Ceiling Height: 9' Throughout

Space Condition: Shell Space

12,305 SF Available for Lease

Office Space

#### 12,305 SF Available for Lease

Office Space