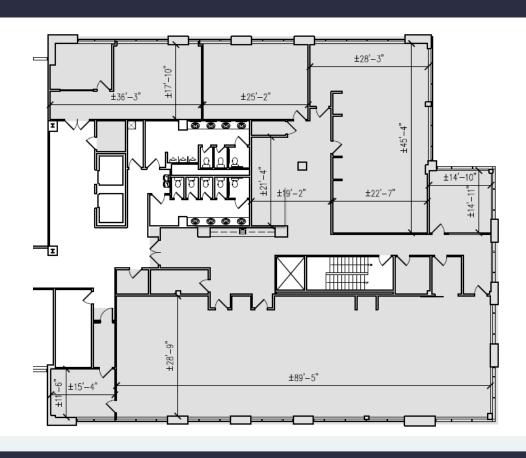

#### **Property Highlights**

**Building Owner:** Workspace Property Trust

Total Building Size: 67,013 Square Feet

Available Space: 8,688 Square Feet

Ceiling Height: 9' Throughout

8,688 SF Available for Lease

### 8,688 SF Available for Lease

Office Space