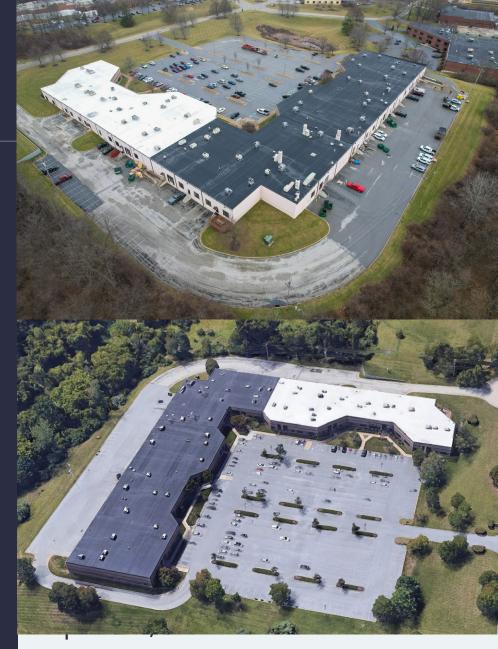

#### **Property Highlights**

Building Owner: Workspace Property Trust Total Building Size: 91,312 Square Feet Available Space: Up to 36,837 Square Feet Clear Height: 16' Throughout Space Condition: Fully Conditioned, Modern Fit Out Loading: Drive-in & Dock Height Options Features: Direct entrance, and individualized HVAC & electric