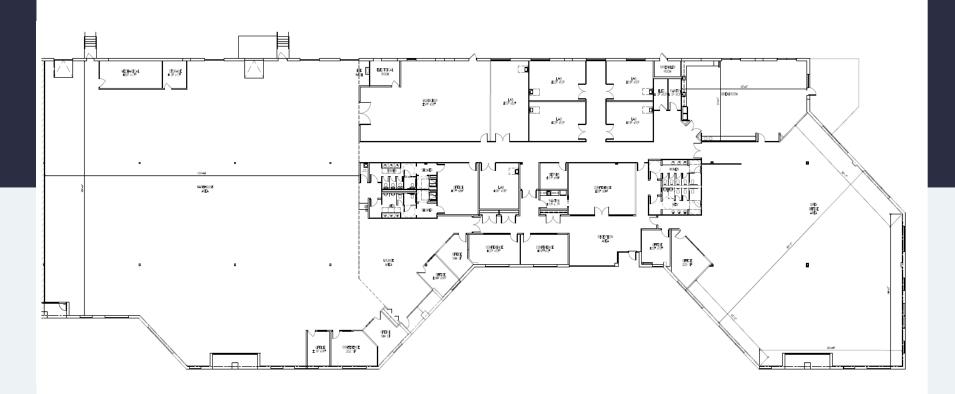

#### **Property Highlights**

Building Owner: Workspace Property Trust Total Building Size: 91,312 Square Feet Available Space: Up to 36,837 Square Feet Clear Height: 16' Throughout Space Condition: Fully Conditioned, Modern Fit Out Loading: Drive-in & Dock Height Options Features: Direct entrance, and individualized HVAC & electric

#### Up to 36,837 SF Available for Lease

Flex/Tech Space