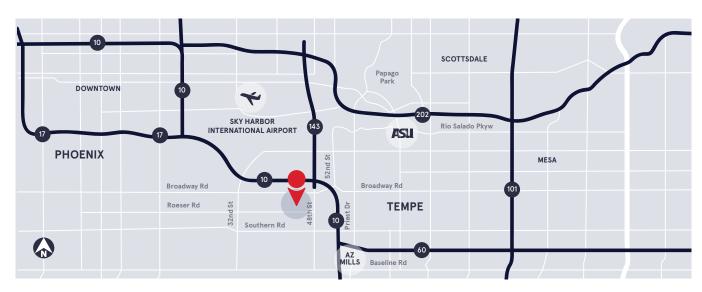

## Find Your Space.

**4217 E Cotton Center Blvd** Phoenix, AZ

±27,376 sf Available for lease

Click here for