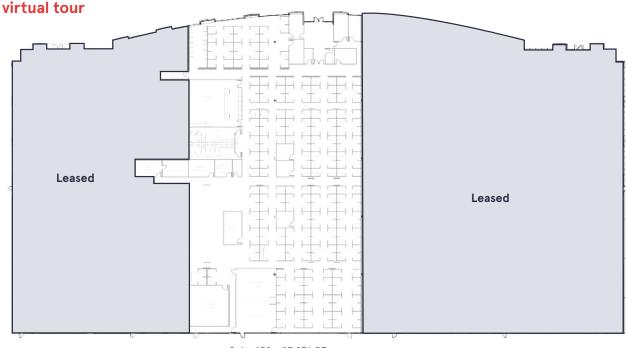

# Office Space ±27,376 sf

Suite 150: ±27,376 SF ±235 workstations

© 2023 Jones Lang LaSalle IP, Inc.All rights reserved. All information contained herein is from sources deemed reliable; however, no representation or warranty is made to the accuracy thereof.