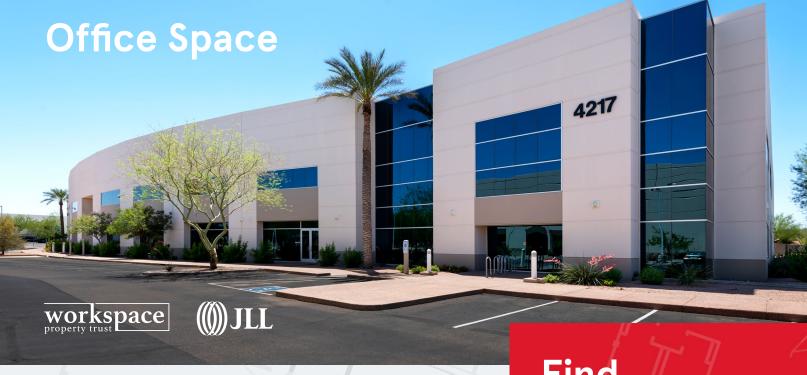

## Find Your Space.

**4217 E Cotton Center Blvd** Phoenix, AZ

±27,376 sf Available for lease

Click here for

# Office Space ±27,376 sf

Suite 150: ±27,376 SF ±235 workstations

© 2023 Jones Lang LaSalle IP, Inc.All rights reserved. All information contained herein is from sources deemed reliable; however, no representation or warranty is made to the accuracy thereof.