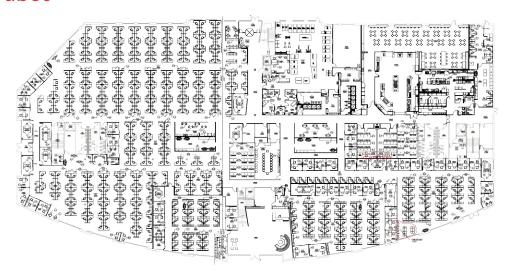

Parking:

6.5/1,000 RSF



**Asking Rate:** 

\$16.50 NNN



TIs:

Negotiable



#### Highlights:

- · Available immediately
- · Premier business park
- · Institutionally owned
- · Excellent freeway access
- · Close proximity to airport
- · Fully furnished with ±1,030 existing cubes
- · 4,200 amps, 277/480 volt power
- · 810 kw generator
- · Freestanding building



#### **Workspace Property Trust (WSPT®)**

Workspace Property Trust owns and operates over 1.6 million square feet in Phoenix as part of approximately 200 building, 19 million sf national network of strategically located office and light-industrial suburban properties.

**Find** Your Space.



**4500 E Cotton Center** Phoenix, AZ

±138,588 sf Available for lease









# Office Space ±138,588 sf

#### Floor 1 533 Cubes





### Floor 2 499 Cubes





© 2023 Jones Lang LaSalle IP, Inc.All rights reserved. All information contained herein is from sources deemed reliable; however, no representation or warranty is made to the accuracy thereof.



Leasing Information

For Flex Inquiries:

**Steve Larsen**, sior, ccim 602 282 6296 steve.larsen@jll.com For Office/Life Science Inquiries:

Mark Gustin, SIOR, CCIM 602 282 6316 mark.gustin@jll.com Jimmy Cornish 602 282 6363 james.cornish@jll.com