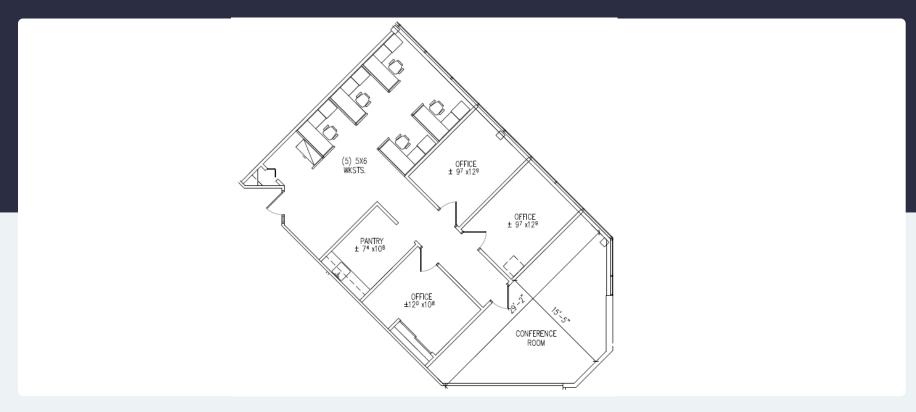

1,522 SF Available for Lease

Office Space

#### 1,522 SF Available for Lease

Office Space