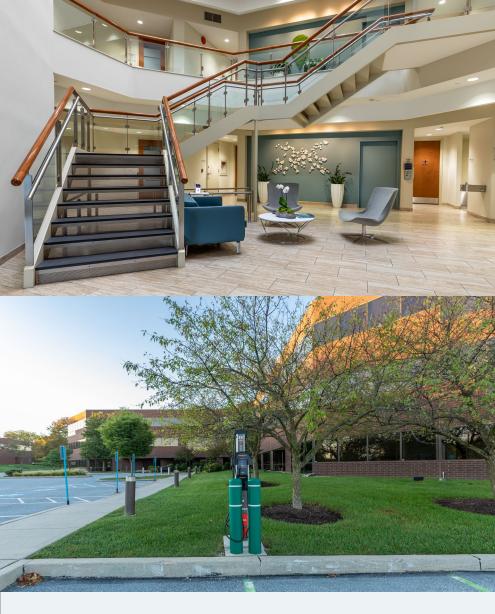

### 5 Great Valley Parkway, Suite 120

Malvern, PA 19355

This property draws you in with its elegant 3-story atrium lobby. Located next door to the shops and living quarters at Atwater, 5 Great Valley is walkable to many amenities and just a short drive from additional restaurants, hotels, daycare facilities, tennis courts, Valley Creek Township Park, The Grove, Uptown Worthington, and the Chester Valley Trail.

#### **Property Highlights**

**Building Owner:** Workspace Property Trust

**Total Building Size:** 65,044 Square Feet

Available Space: 1,522 Square Feet

Space Condition: Plug & Play/Move-in Ready

Outdoor Amenities: Paver Patio & Electric Car Charging