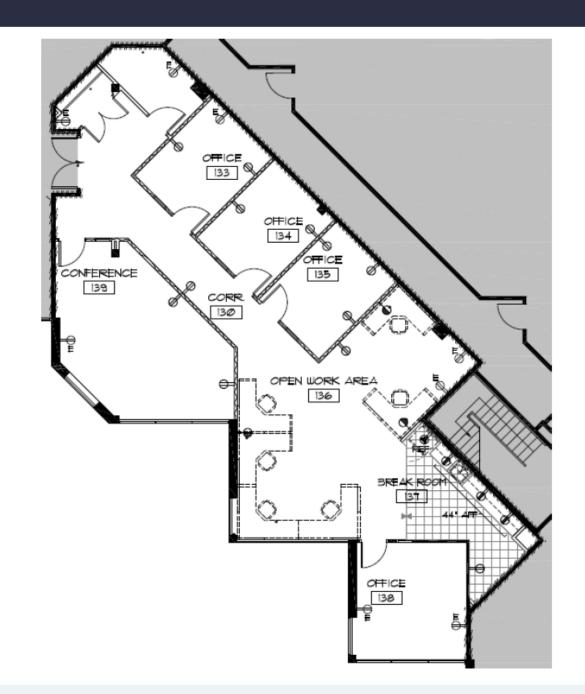

#### 2,391 SF Available for Lease

Office Space

2,391 SF Available for Lease Office Space