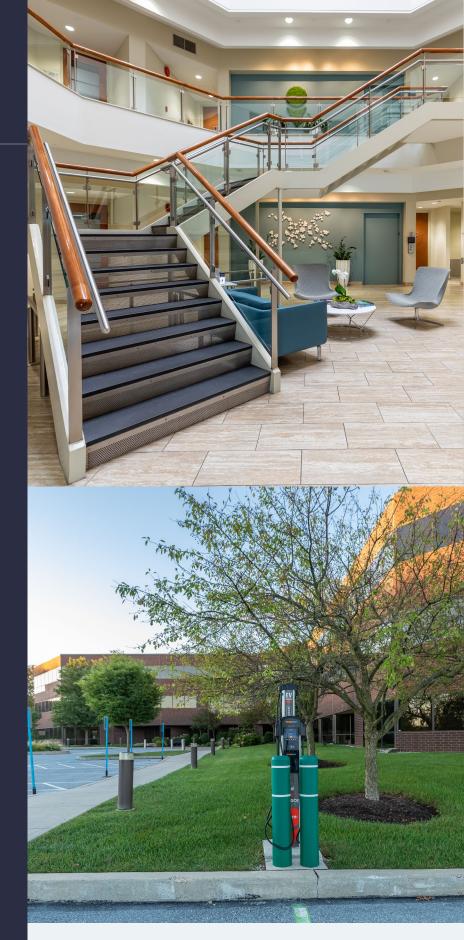

#### 5 Great Valley Parkway, Suite 130

Malvern, PA 19355

This property draws you in with its elegant 3-story atrium lobby. Located next door to the shops and living quarters at Atwater, this building is walkable to many amenities and just a short drive from additional restaurants, hotels, daycare facilities, tennis courts, Valley Creek Township Park, The Grove, Uptown Worthington, and the Chester Valley Trail.

Located in the Keystone Innovation Zone, this property includes easy access to the PA Turnpike, Routes 202, 30, & 401, and public transportation.

Building Owner: Workspace Property Trust Total Building Size: 65,044 Square Feet Available Space: 2,391Square Feet Branding: Excellent Visibility Off Front Entrance Outdoor Amenities: Paver Patio & Electric Car Charging