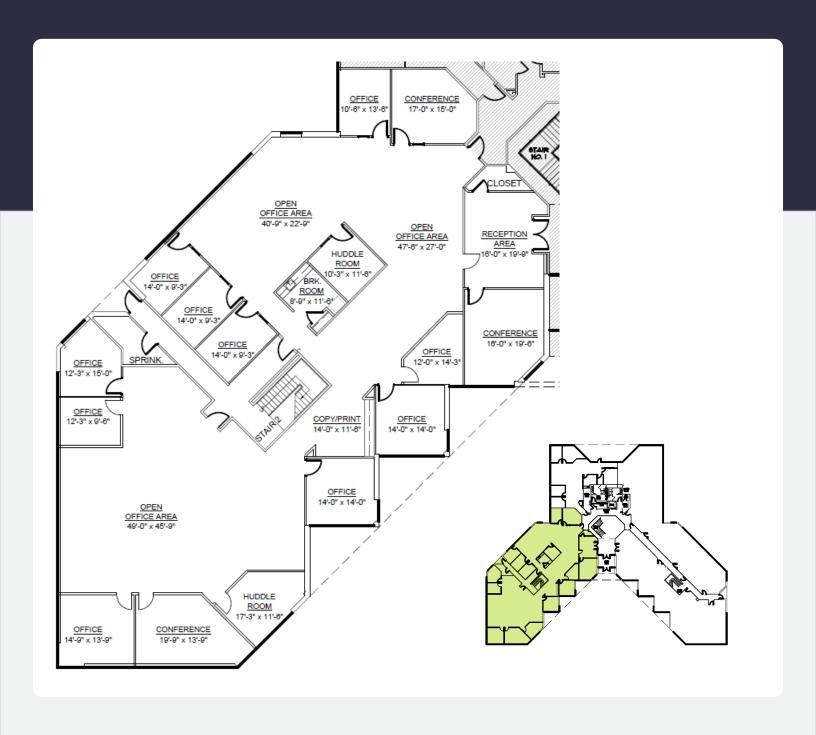

8,038 SF Available for Lease

Office Space

#### 8,038 SF Available for Lease

Office Space