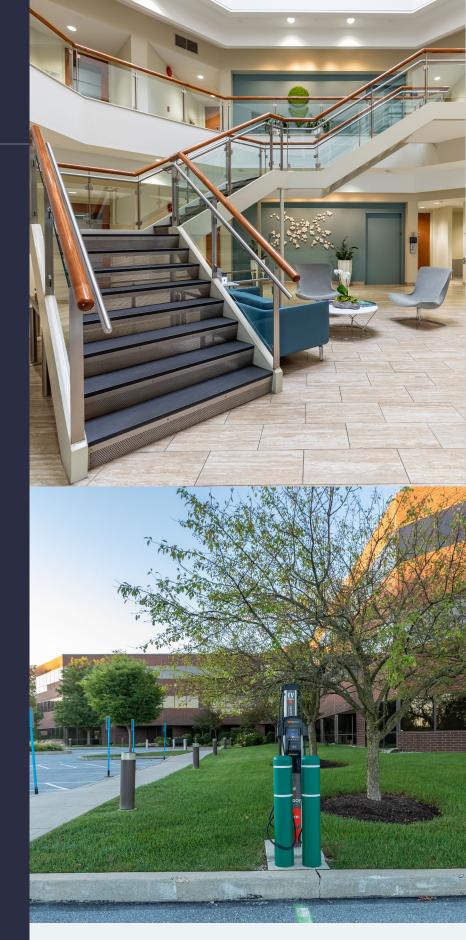

### 5 Great Valley Parkway, Suite 356

Malvern, PA 19355

This property draws you in with its elegant 3-story atrium lobby. Located next door to the shops and living quarters at Atwater, this building is walkable to many amenities and just a short drive from additional restaurants, hotels, daycare facilities, tennis courts, Valley Creek Township Park, The Grove, Uptown Worthington, and the Chester Valley Trail.

#### **Property Highlights**

Building Owner: Workspace Property Trust Total Building Size: 65,044 Square Feet Available Space: 3,225 Square Feet Space Condition: Plug & Play/Move-in Ready Outdoor Amenities: Paver Patio & Electric Car Charging