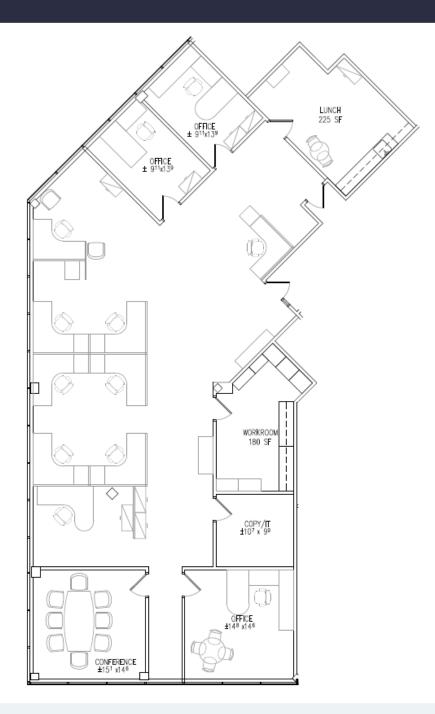

#### 3,225 SF Available for Lease

Office Space

#### **Property Highlights**

Building Owner: Workspace Property Trust Total Building Size: 65,044 Square Feet Available Space: 3,225 Square Feet Space Condition: Plug & Play/Move-in Ready Outdoor Amenities: Paver Patio & Electric Car Charging

3,225 SF Available for Lease Office Space