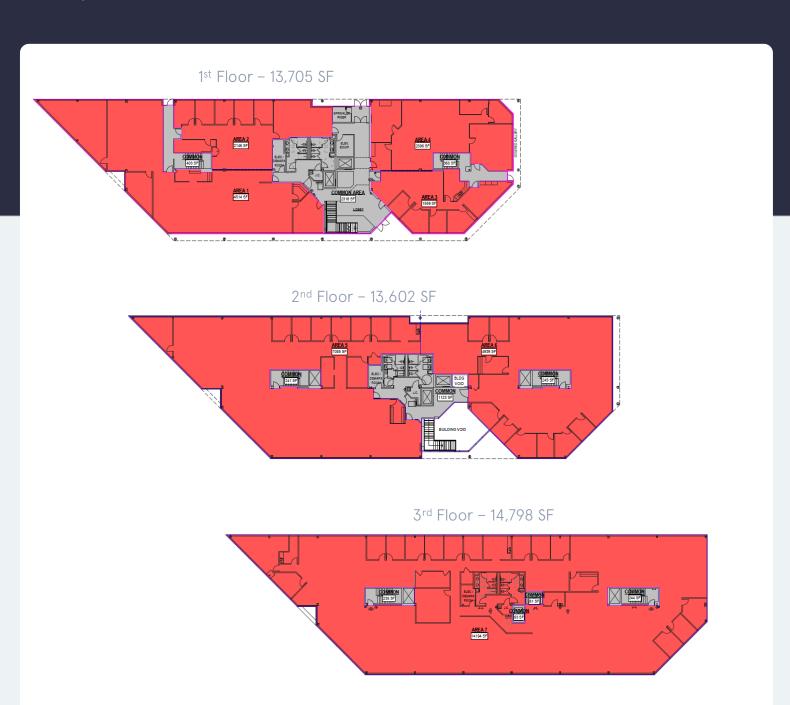

#### **Property Highlights**

**Building Owner:** Workspace Property Trust

Total Building Size: 42,106 Square Feet

**Branding:** Building & Monument Signage Available

Daylighting: Continuous Ribbon Glass Windows with

**Uninterrupted Views** 

42,106 SF Available for Lease

Office Space

#### 42,106 SF Available for Lease

Office Space