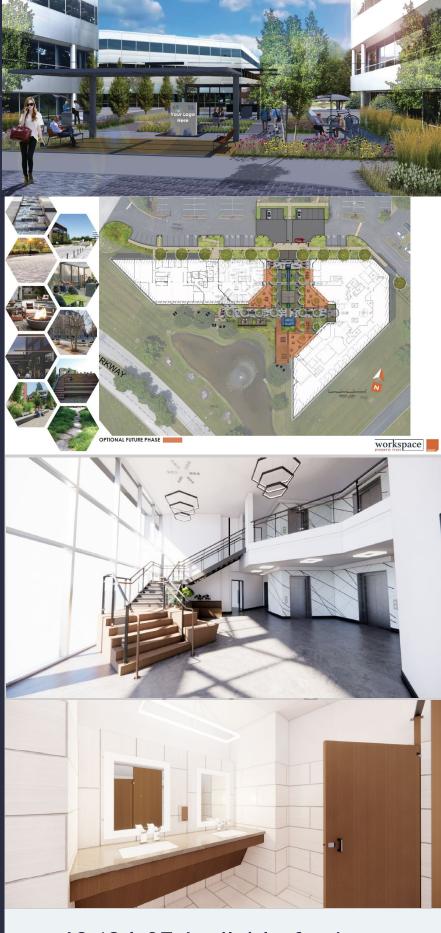

This planned redevelopment includes a complete overhaul of the exterior courtyard with new collaboration areas, branding opportunities, overhead lighting, pavers, and landscaping. The interior common areas and bathrooms will also be renovated to a new, modern aesthetic, including a new monumental stairway in the atrium lobby.

# Spaces for the Way Work Happens Today.

These beautifully designed themes inspire creativity and encourage productivity. Whether you are looking for 1,000 square feet or 100,000 square feet, our in-house design & development team can deliver a turnkey office solution.