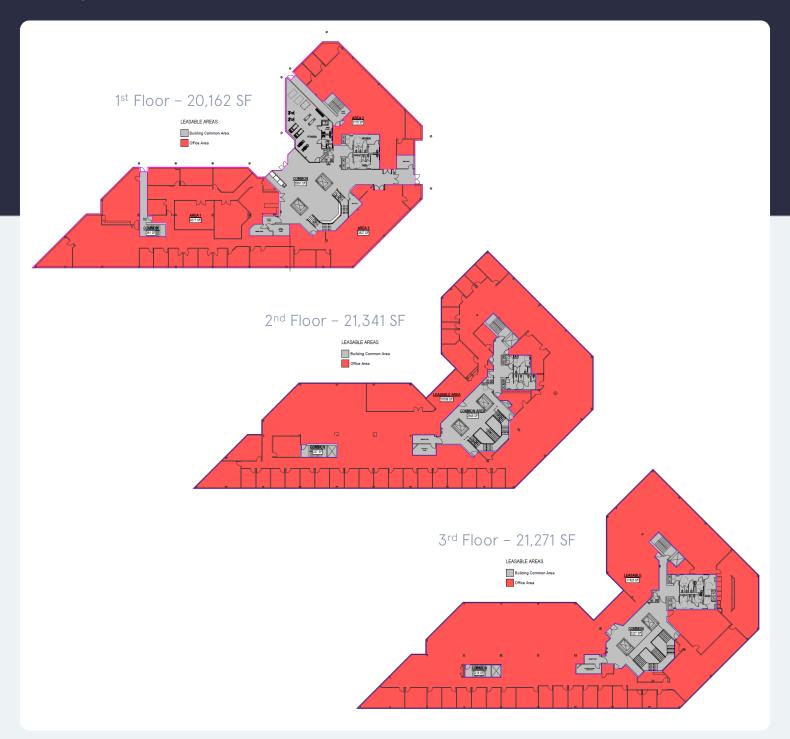

### 62,773 SF Available for Lease

Office Space

### **Property Highlights**

Building Owner: Workspace Property Trust Total Building Size: 62,773 Square Feet Branding: Building & Monument Signage Available Daylighting: Continuous Ribbon Glass Windows with uninterrupted Views