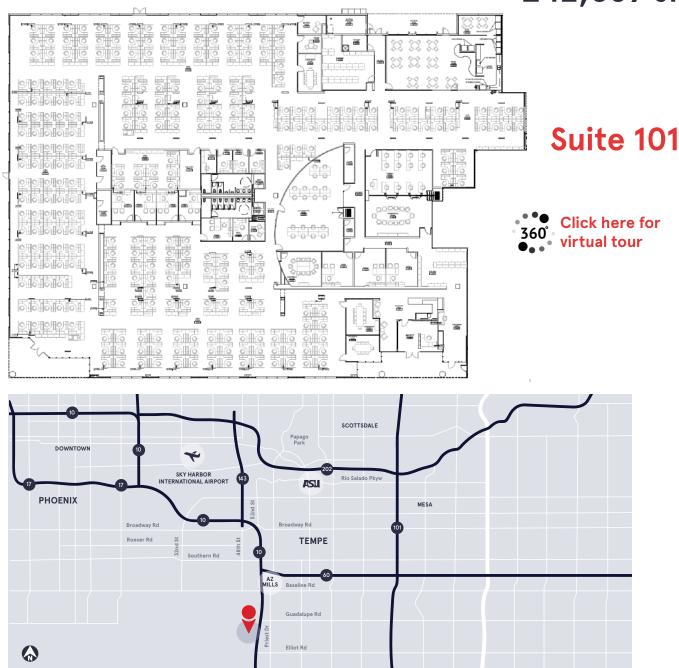

### **Property Highlights**

**Availability:** 

±42,369 SF

**Divisibility:** 

Multiple configurations

**Year Built:** 

1997

Parking:

7/1,000 RSF

**Asking Rate:** 

\$15.95 NNN

**Space Condition:** 

Plug & Play | ±290 Cubes

## Find Your Space.

**9801 S 51st Street** Phoenix, AZ

Suite 101: ±42,369 sf Available for lease