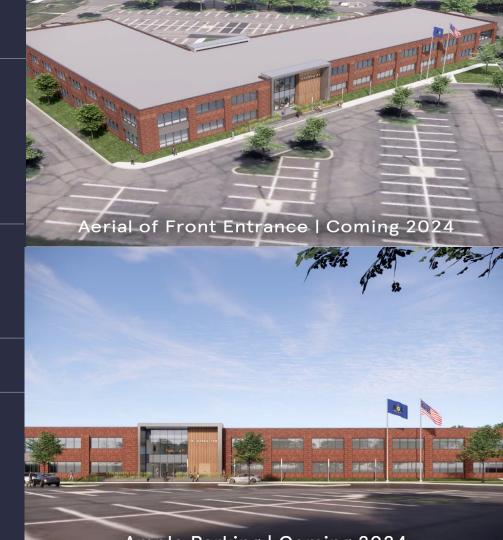

ltar Road Entrance | Coming 2024

## 101 Gibraltar Road I Entire Building

Horsham, Pennsylvania, 19044

### **PROPERTY HIGHLIGHTS**

#### **AMENITIES**

101 Gibraltar Road has exceptionally viability offering corporate user prominent signage near the PA turnpike. Building lobby was updated in 2021 - New carpet, TVs and electronic directory, furniture, light fixtures, wall covering and more.

#### **TRANSPORTATION**

Located 2 minutes from the Pennsylvania Turnpike.

Horsham Township's h.o.p.s shuttle service is also available to tenants, facilitating transportation between the SEPTA Regional Rail, the Horsham Business Center & the PA Lifestyle Campus.

**TECHNOLOGY** Clear Wireless, Comcast

Building Owner: Workspace Property Trust

**Total Building Size: 56,845** 

Ceiling Height: 8'6"



#### Ample Parking | Coming 2024

#### 56,845 SF Available Now Office Space







### 56,845 SF Available Now

101 Gibraltar Road I Entire building

## 101 Gibraltar Road I Entire Building

Horsham, Pennsylvania 19044



Leasing Information

700 Dresher Road, Suite 150 (215) 328-2732 www.workspaceproperty.com Doug, Himmelreich Director of Leasing dhimmelreich@workspaceproperty.con



# Spaces for the Way Work Happens Today.

These beautifully designed themes inspire creativity and encourage productivity. Whether you are looking for 1,000 square feet or 100,000 square feet, our in-house design & development team can deliver a turnkey office solution.

#### Tailored for the Evolution of Office:

- "A La Carte" or "On Demand" Furniture Packages Avaliable
- Plug & Play IT Packages Available