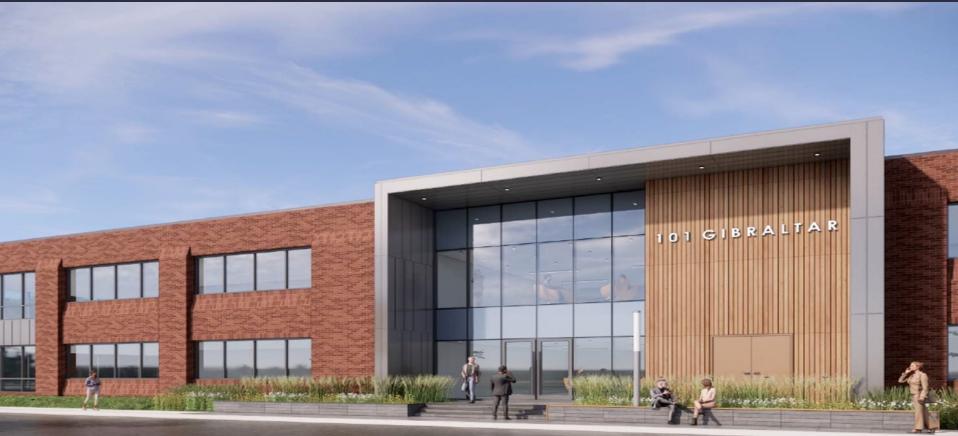

# 101 Gibraltar Road I Entire Building



Horsham, PA 19044

### 56,845 SF Available Now

Office Space



## 101 Gibraltar Road Entrance | Coming 2024

## 101 Gibraltar Road I Entire Building

Horsham, Pennsylvania, 19044

### **PROPERTY HIGHLIGHTS**

#### **AMENITIES**

101 Gibraltar Road has exceptionally viability offering corporate user prominent signage near the PA turnpike. Building lobby was updated in 2021 - New carpet, TVs and electronic directory, furniture, light fixtures, wall covering and more.

#### **TRANSPORTATION**

Located 2 minutes from the Pennsylvania Turnpike.

Horsham Township's h.o.p.s shuttle service is also available to tenants, facilitating transportation between the SEPTA Regional Rail, the Horsham Business Center & the PA Lifestyle Campus.

**TECHNOLOGY** Clear Wireless, Comcast

Building Owner: Workspace Property Trust

**Total Building Size: 56,845** 

Ceiling