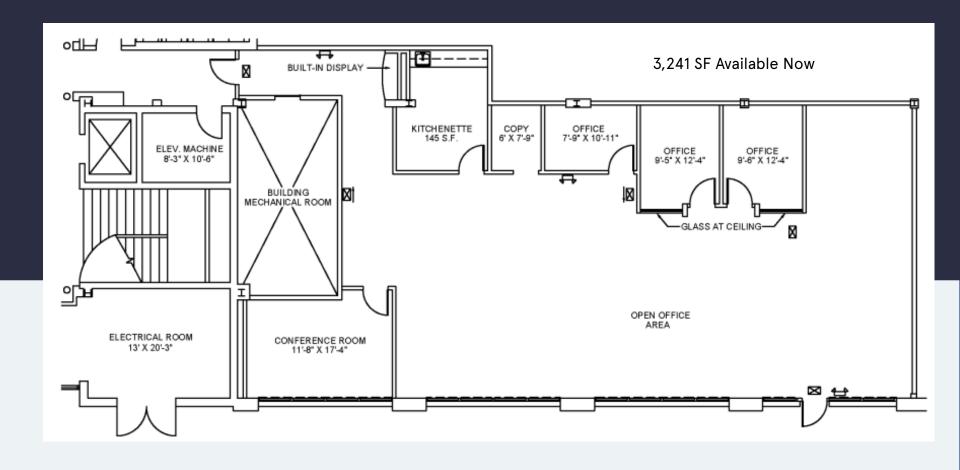

## 101 Gibraltar Road I Suite 112

Horsham, Pennsylvania 19044

# 101 Gibraltar Road | Suite 112

workspace property trust

Horsham, PA 19044

3,241 SF Available Now

Office Space

101 Gibraltar Road Entrance | Coming 2024