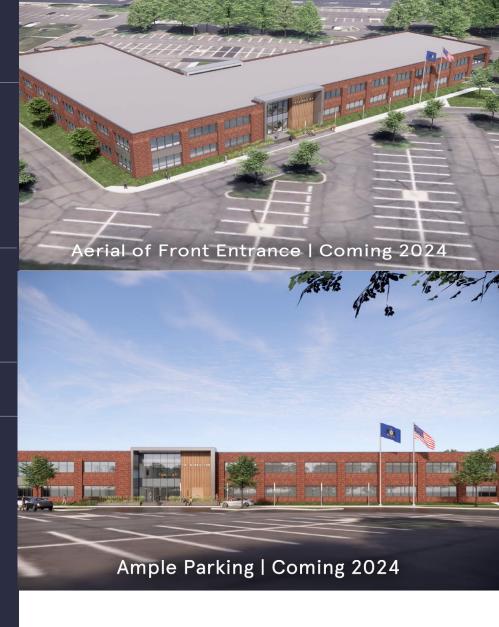

# 101 Gibraltar Road | Suite 112

workspace property trust

Horsham, PA 19044

3,241 SF Available Now

Office Space

101 Gibraltar Road Entrance | Coming 2024