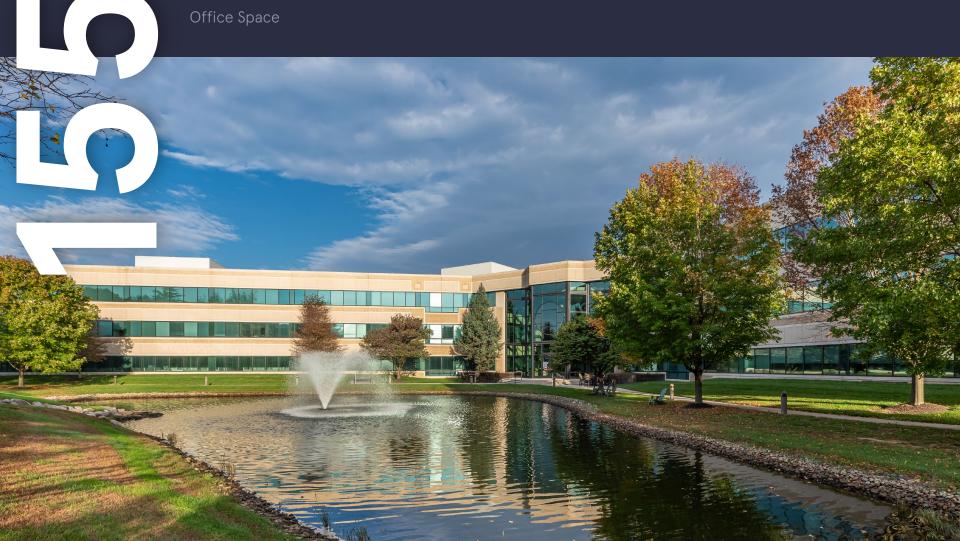

### 1500, 1550 Liberty Ridge Drive, Suite 110

Wayne, PA 19087

This property provides gorgeous views of Valley Forge Mountain with generous amounts of outdoor seating. On the first floor, you'll find a brand-new conferencing center and a micro market for grab-and-go convenience. Follow the walking trail up to 1400 Liberty Ridge Drive where the 24/7 access fitness center with free weights, cardio, resistance machines, an exercise room, and spacious locker rooms can be found on the ground floor. Executive-level garage parking is available below the building. The trail system around the building will take you to Wilson Farm Park and Valley Forge National Park. Located in the Keystone Innovation Zone, this property includes easy access to Routes 202, 252, 422, 76, and public transportation.

#### **Property Highlights**

**Building Owner:** Workspace Property Trust

Total Building Size: 208,974 Square Feet

Ceiling Height: 9' Throughout

Highlights: Plug & Play Space with Beautiful Views

Amenities: 24/7 Fitness Center Next Door, Conferencing Center