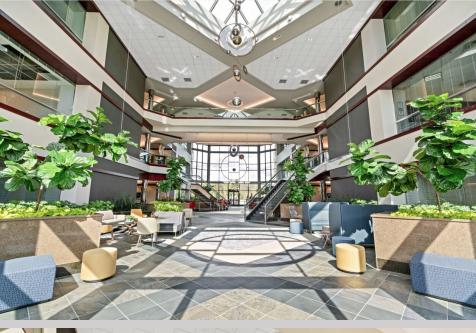

### 1500, 1550 Liberty Ridge Drive, Suite 110

Wayne, PA 19087

This property provides gorgeous views of Valley Forge Mountain with generous amounts of outdoor seating. On the first floor, you'll find a brand-new conferencing center and a micro market for grab-and-go convenience. Follow the walking trail up to 1400 Liberty Ridge Drive where the 24/7 access fitness center with free weights, cardio, resistance machines, an exercise room, and spacious locker rooms can be found on the ground floor. Executive-level garage parking is available below the building. The trail system around the building will take you to Wilson Farm Park and Valley Forge National Park. Located in the Keystone Innovation Zone, this property includes easy access to Routes 202, 252, 422, 76, and public transportation.

# Spaces for the Way Work Happens Today.

These beautifully designed themes inspire creativity and encourage productivity. Whether you are looking for 1,000 square feet or 100,000 square feet, our in-house design & development team can deliver a turnkey office solution.