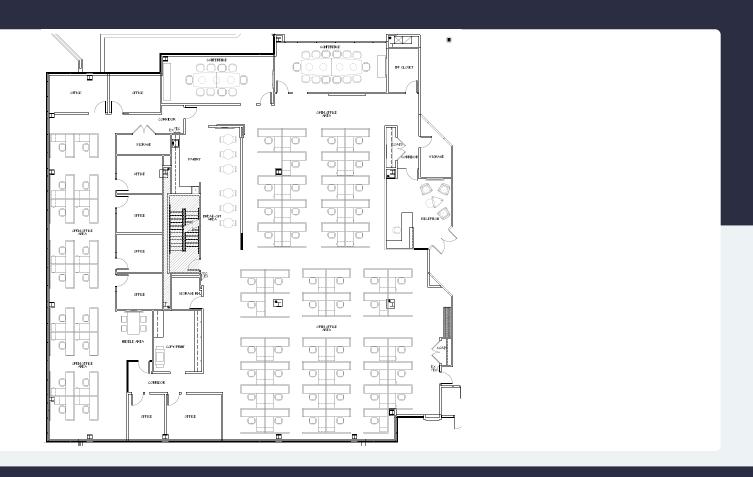

floor. Executive-level garage parking is available below the building. The trail system around the building will take you to Wilson Farm Park and Valley Forge National Park. Located in the Keystone Innovation Zone, this property includes easy access to Routes 202, 252, 422, 76, and public transportation.

#### **Property Highlights**

**Building Owner:** Workspace Property Trust

Total Building Size: 208,974 Square Feet

Ceiling Height: 9' Throughout

Highlights: Plug & Play Space with Beautiful Views

Amenities: 24/7 Fitness Center Next Door, Conferencing Center

and Micro Market on 1st Floor, Executive Parking Under Building





11,691 SF Available for Lease

Office Space

## 1500, 1550 Liberty Ridge Drive, Suite 110

Wayne, PA 19087



#### 11,691 SF Available for Lease

Office Space





# Spaces for the Way Work Happens Today.

These beautifully designed themes inspire creativity and encourage productivity. Whether you are looking for 1,000 square feet or 100,000 square feet, our in-house design & development team can deliver a turnkey office solution.

#### Tailored for the Evolution of Office:

- "A La Carte" or "On Demand" Furniture Packages Avaliable
- Plug & Play IT Packages Available



Scan here to learn more about our premium theme selects.