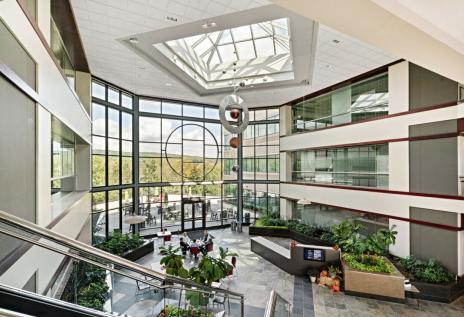

### 1500, 1550 Liberty Ridge Drive, Suite 110

Wayne, PA 19087

This property provides gorgeous views of Valley Forge Mountain with generous amounts of outdoor seating. On the first floor, you'll find a brand-new conferencing center and a micro market for grab-and-go convenience. Follow the walking trail up to 1400 Liberty Ridge Drive where the 24/7 access fitness center with free weights, cardio, resistance machines, an exercise room, and spacious locker rooms can be found on the ground floor. Executive-level garage parking is available below the building. The trail system around the building will take you to Wilson Farm Park and Valley Forge National Park. Located in the Keystone Innovation Zone, this property includes easy access to Routes 202, 252, 422, 76, and public transportation.

# Spaces for the Way Work Happens Today.

These beautifully designed themes inspire creativity and encourage productivity. Whether you are looking for 1,000 square feet or 100,000 square feet, our in-house design & development team can deliver a turnkey office solution.