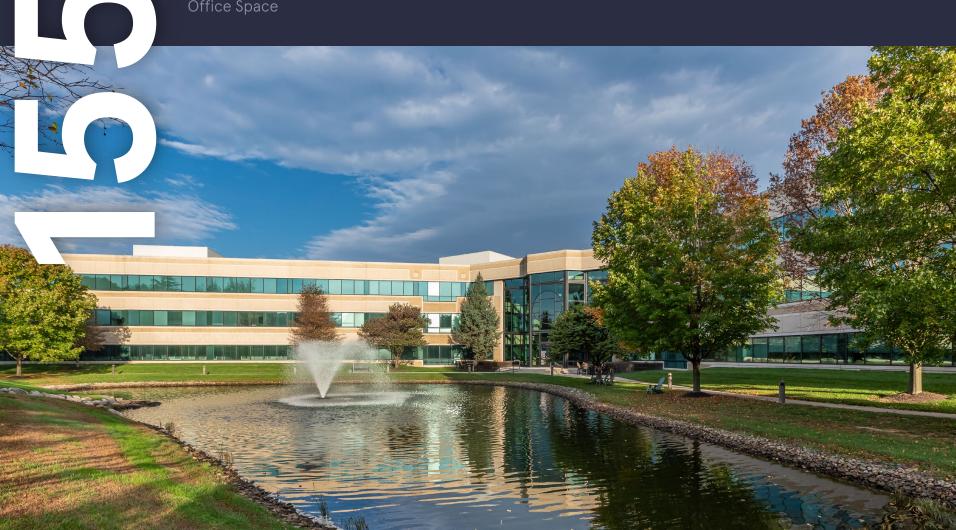

### 1500, 1550 Liberty Ridge Drive, Suite 3000

Wayne, PA 19087

This property provides gorgeous views of Valley Forge Mountain with generous amounts of outdoor seating. On the first floor, you'll find a brand-new conferencing center and a micro market for grab-and-go convenience. Follow the walking trail up to 1400 Liberty Ridge Drive where the 24/7 access fitness center with free weights, cardio, resistance machines, an exercise room, and spacious locker rooms can be found on the ground floor. Executive-level garage parking is available below the building. The trail system around the building will take you to Wilson Farm Park and Valley Forge National Park. Located in the Keystone Innovation Zone, this property includes easy access to Routes 202, 252, 422, 76, and public transportation.

#### **Property Highlights**

**Building Owner:** Workspace Property Trust

Total Building Size: 208,974 Square Feet

Ceiling Height: 9' Throughout

Amenities: 24/7 Fitness Center Next Door, Conferencing Center