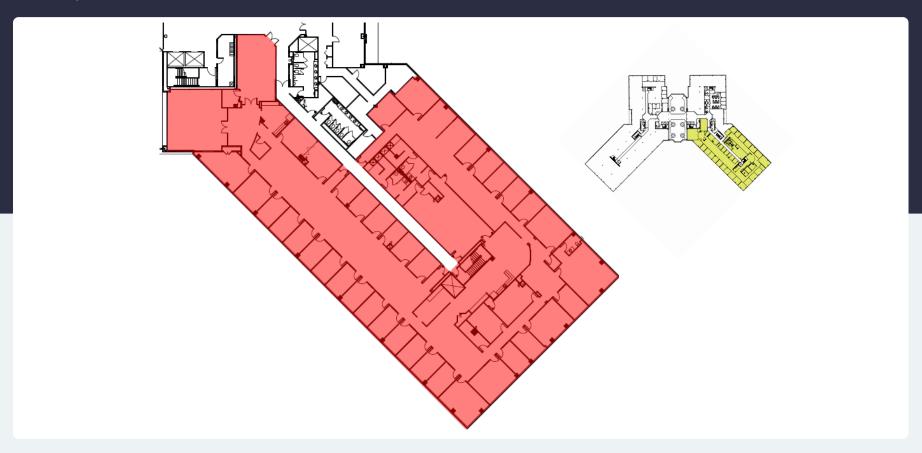

d spacious locker rooms can be found on the ground floor. Executive-level garage parking is available below the building. The trail system around the building will take you to Wilson Farm Park and Valley Forge National Park. Located in the Keystone Innovation Zone, this property includes easy access to Routes 202, 252, 422, 76, and public transportation.

#### **Property Highlights**

**Building Owner:** Workspace Property Trust

Total Building Size: 208,974 Square Feet

Ceiling Height: 9' Throughout

Amenities: 24/7 Fitness Center Next Door, Conferencing Center

and Micro Market on 1st Floor, Executive Parking Under Building





20,806 SF Available for Lease

Office Space

## 1500, 1550 Liberty Ridge Drive, Suite 3000

Wayne, PA 19087



#### 20,806 SF Available for Lease

Office Space





# Spaces for the Way Work Happens Today.

These beautifully designed themes inspire creativity and encourage productivity. Whether you are looking for 1,000 square feet or 100,000 square feet, our in-house design & development team can deliver a turnkey office solution.

#### Tailored for the Evolution of Office:

- "A La Carte" or "On Demand" Furniture Packages Avaliable
- Plug & Play IT Packages Available



Scan here to learn more about our premium theme selects.