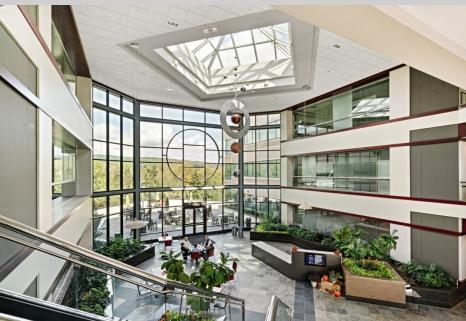

### 1500, 1550 Liberty Ridge Drive, Suite 3000

Wayne, PA 19087

This property provides gorgeous views of Valley Forge Mountain with generous amounts of outdoor seating. On the first floor, you'll find a brand-new conferencing center and a micro market for grab-and-go convenience. Follow the walking trail up to 1400 Liberty Ridge Drive where the 24/7 access fitness center with free weights, cardio, resistance machines, an exercise room, and spacious locker rooms can be found on the ground floor. Executive-level garage parking is available below the building. The trail system around the building will take you to Wilson Farm Park and Valley Forge National Park. Located in the Keystone Innovation Zone, this property includes easy access to Routes 202, 252, 422, 76, and public transportation.

#### **Property Highlights**

**Building Owner:** Workspace Property Trust

Total Building Size: 208,974 Square Feet

Ceiling Height: 9' Throughout

Amenities: 24/7 Fitness Center Next Door, Conferencing Center