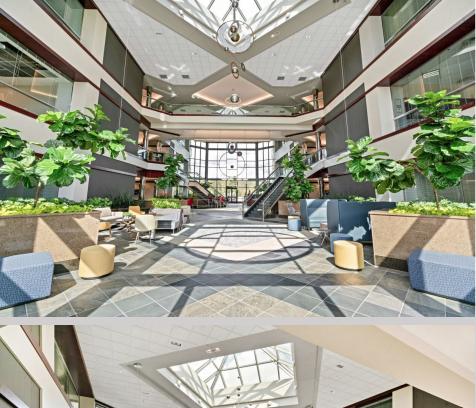

### 1500, 1550 Liberty Ridge Drive, Suite 3000

Wayne, PA 19087

This property provides gorgeous views of Valley Forge Mountain with generous amounts of outdoor seating. On the first floor, you'll find a brand-new conferencing center and a micro market for grab-and-go convenience. Follow the walking trail up to 1400 Liberty Ridge Drive where the 24/7 access fitness center with free weights, cardio, resistance machines, an exercise room, and spacious locker rooms can be found on the ground floor. Executive-level garage parking is available below the building. The trail system around the building will take you to Wilson Farm Park and Valley Forge National Park. Located in the Keystone Innovation Zone, this property includes easy access to Routes 202, 252, 422, 76, and public transportation.

#### **Property Highlights**

**Building Owner:** Workspace Property Trust

Total Building Size: 208,974 Square Feet

Ceiling Height: 9' Throughout

Amenities: 24/7 Fitness Center Next Door, Conferencing Center