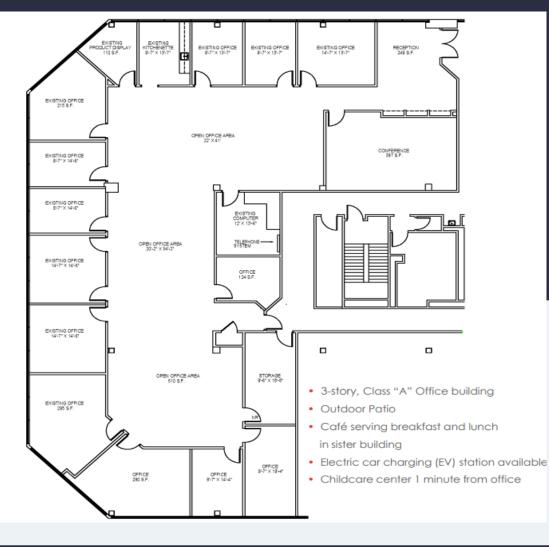

#### AMENITIES

200 Gibraltar Road is in the Pennsylvania Business Campus and has convenient access to public transportation. This 3-story, Class "A" office building located in Horsham, PA offers plenty of amenities including: On-site Café serving breakfast & lunch, Electric car charging station (EV) as well as childcare located 1 minute from the office.

Building Owner: Workspace Property Trust

**Total Building Size: 64,452** 

Ceiling Height: 8'6"