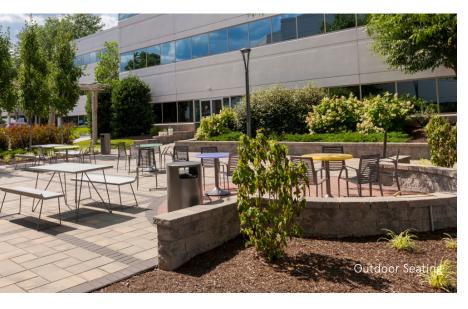

#### AMENITIES

200 Gibraltar Road is in the Pennsylvania Business Campus and has convenient access to public transportation. This 3-story, Class "A" office building located in Horsham, PA offers plenty of amenities including: On-site Café serving breakfast & lunch, Electric car charging station (EV) as well as childcare located 1 minute from the office.

The PBC is surrounded by shopping centers, restaurants, fitness centers, banks, daycare and other amenities.