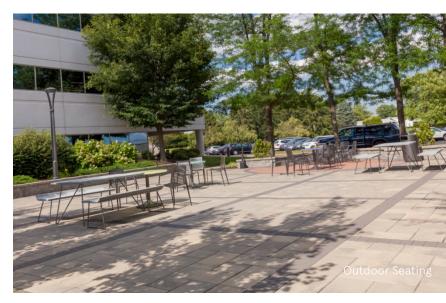

#### AMENITIES

200 Gibraltar Road is in the Pennsylvania Business Campus and has convenient access to public transportation. This 3-story, Class "A" office building located in Horsham, PA offers plenty of amenities including: On-site Café serving breakfast & lunch, Electric car charging station (EV) as well as childcare located 1 minute from the office.

The PBC is surrounded by shopping centers, restaurants, fitness centers, banks, daycare and other amenities.