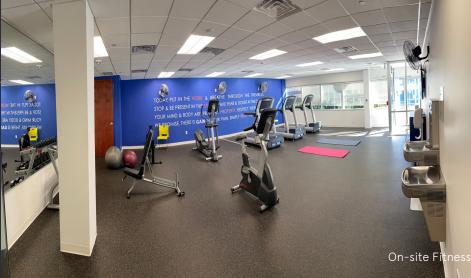

#### AMENITIES

200 Gibraltar Road is in the Pennsylvania Business Campus and has convenient access to public transportation. This 3-story, Class "A" office building located in Horsham, PA offers plenty of amenities including: On-site Café serving breakfast & lunch, Electric car charging station (EV) as well as childcare located 1 minute from the office.

The PBC is surrounded by shopping centers, restaurants, fitness centers, banks, daycare and other amenities.