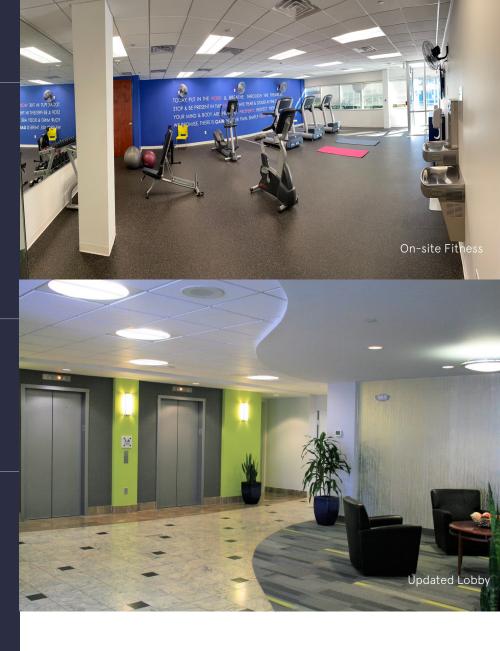

#### **AMENITIES**

200 Gibraltar Road is in the Pennsylvania Business Campus and has convenient access to public transportation. This 3-story, Class "A" office building located in Horsham, PA offers plenty of amenities including: On-site Café serving breakfast & lunch, Electric car charging station (EV) as well as childcare located 1 minute from the office.

The PBC is surrounded by shopping centers, restaurants, fitness centers, banks, daycare and other amenities.