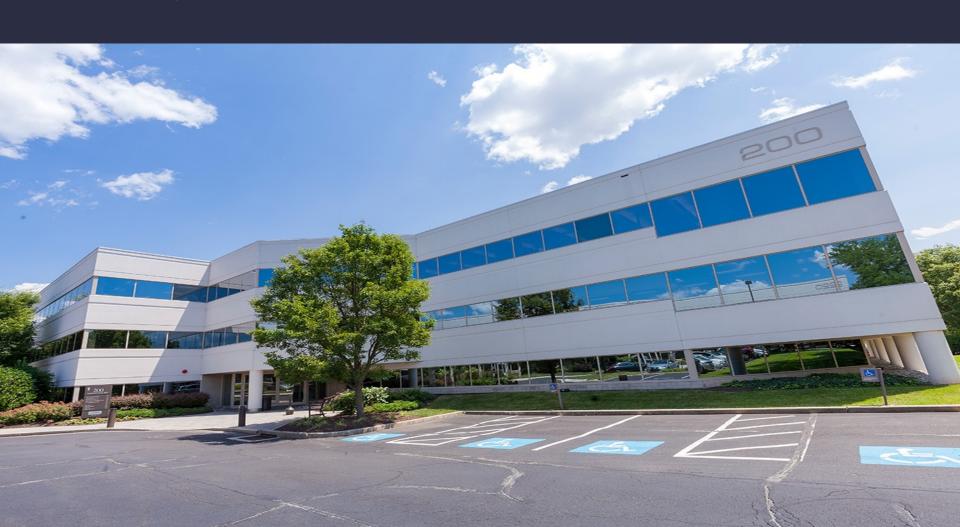

#### **AMENITIES**

200 Gibraltar Road is in the Pennsylvania Business Campus and has convenient access to public transportation. This 3-story, Class "A" office building located in Horsham, PA offers plenty of amenities including: On-site Café serving breakfast & lunch, Electric car charging station (EV) as well as childcare located 1 minute from the office.