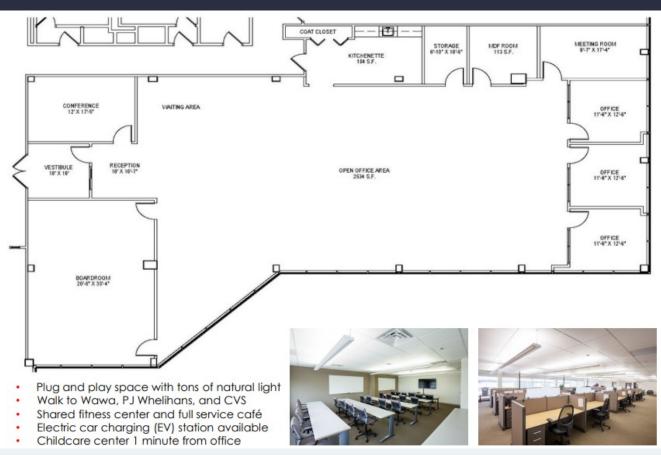

## 5,321 SF Available Now

Office Space

**Building Owner:** Workspace Property Trust

**Total Building Size: 64,452** 

Ceiling Height: 8'6"

5,321 SF Available Now