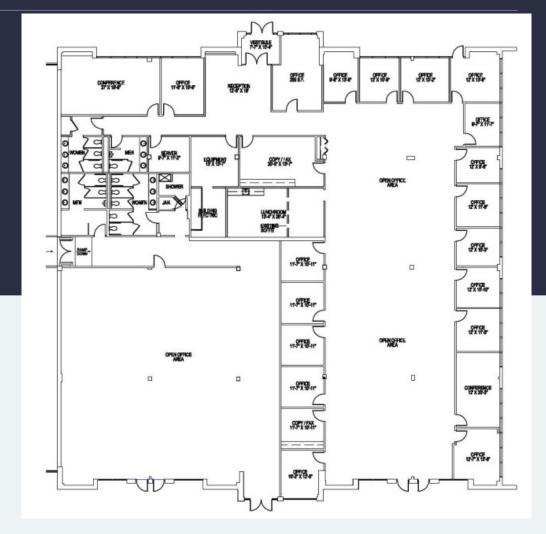

#### 13,359 SF Available for Lease

Office Space

Total Building Size: 54,623 Square Feet

Available Space: 13,359 Square Feet

Finished Ceiling Height: 8'4"

#### 13,359 SF Available Now

Office Space