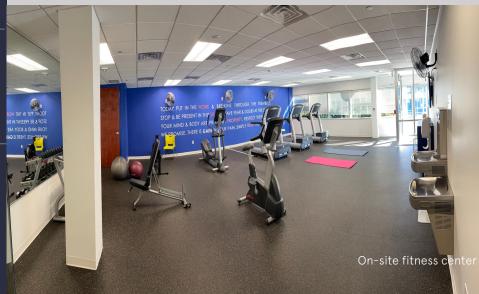

#### **AMENITIES**

240 Gibraltar Road is an Energy Star-rated, three-story, multi-tenant office building in Horsham, Pennsylvania. The Class A office features a fitness center with showers, a full-service onsite café with outside patio seating, on-site fitness center, an updated two-story atrium lobby with new furniture and finishes, and abundant natural light.