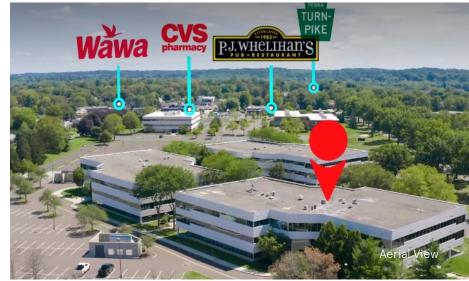

#### **TRANSPORTATION**

Proximate location to (2) Pennsylvania Turnpike access points.

Horsham Township's h.o.p.s shuttle service is also available to tenants, facilitating transportation between the SEPTA Regional Rail, the Horsham Business Center & the PA Lifestyle Campus.