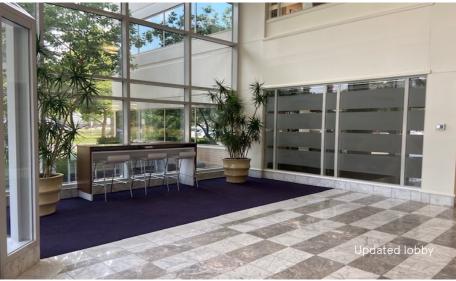

#### **AMENITIES**

240 Gibraltar Road is an Energy Star-rated, three-story, multi-tenant office building in Horsham, Pennsylvania. The Class A office features a fitness center with showers, a full-service onsite café with outside patio seating, on-site fitness center, an updated two-story atrium lobby with new furniture and finishes, and abundant natural light.