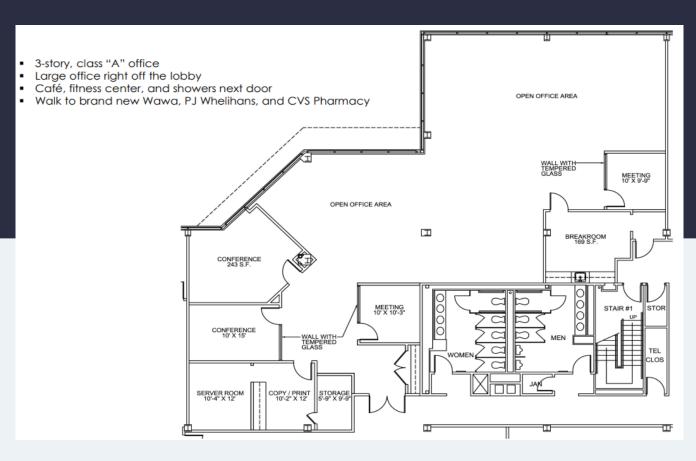

#### **PROPERTY HIGHLIGHTS**

240 Gibraltar Road offers partially and fully built-out space with various floor plans and is move-in ready.

**Building Owner:** Workspace Property Trust

**Total Building Size: 63,587** 

Ceiling Height: 8'6"

4,842 SF Available Now