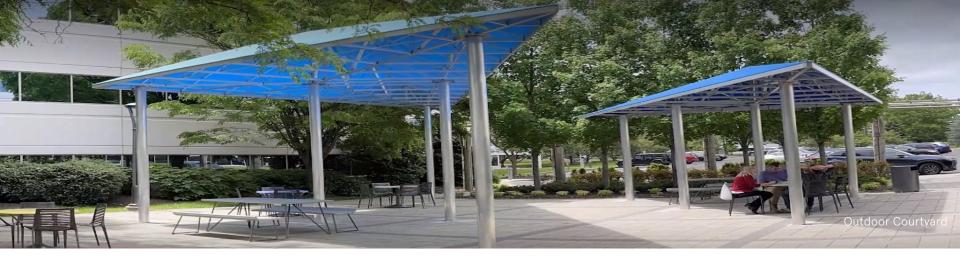

#### **AMENITIES**

240 Gibraltar Road is an Energy Star-rated, three-story, multi-tenant office building in Horsham, Pennsylvania. The Class A office features a fitness center with showers, a full-service onsite café with outside patio seating, on-site fitness center, an updated two-story atrium lobby with new furniture and finishes, and abundant natural light.