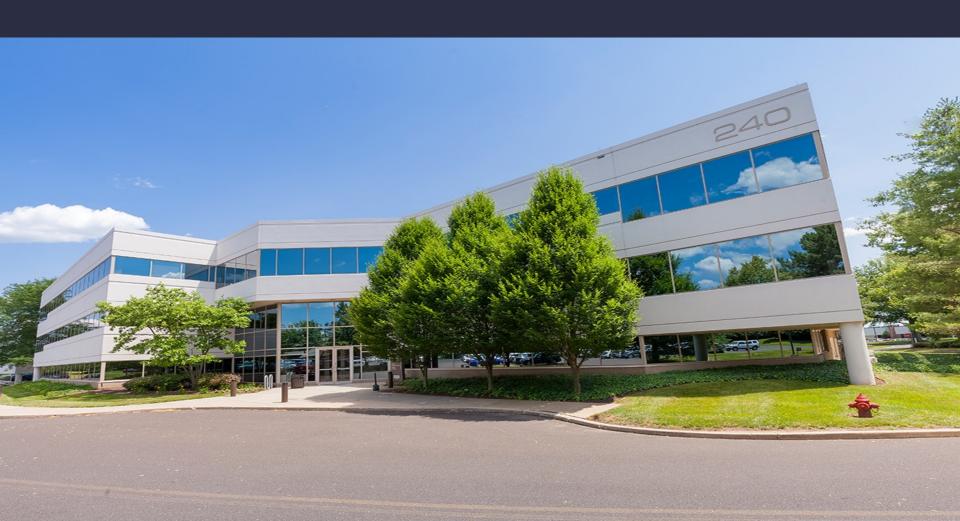

## 240 Gibraltar Road | Suite 220

Horsham, PA 19044

### 240 Gibraltar Road I Suite 220

Horsham, Pennsylvania, 19044

#### **AMENITIES**

240 Gibraltar Road is an Energy Star-rated, three-story, multi-tenant office building in Horsham, Pennsylvania. The Class A office features a fitness center with showers, a full-service onsite café with outside patio seating, on-site fitness center, an updated two-story atrium lobby with new furniture and finishes, and abundant natural light.