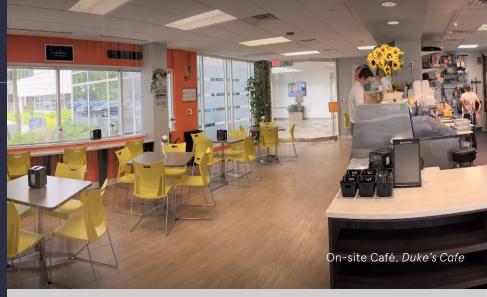

#### **AMENITIES**

240 Gibraltar Road is an Energy Star-rated, three-story, multi-tenant office building in Horsham, Pennsylvania. The Class A office features a fitness center with showers, a full-service onsite café with outside patio seating, on-site fitness center, an updated two-story atrium lobby with new furniture and finishes, and abundant natural light.