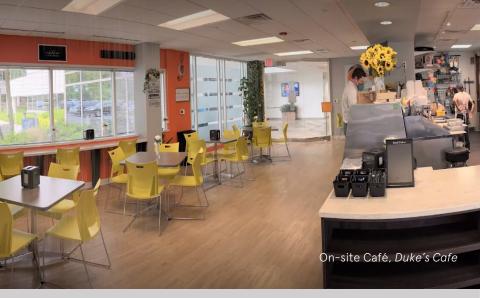

#### **AMENITIES**

240 Gibraltar Road is an Energy Star-rated, three-story, multi-tenant office building in Horsham, Pennsylvania. The Class A office features a fitness center with showers, a full-service onsite café with outside patio seating, on-site fitness center, an updated two-story atrium lobby with new furniture and finishes, and abundant natural light.