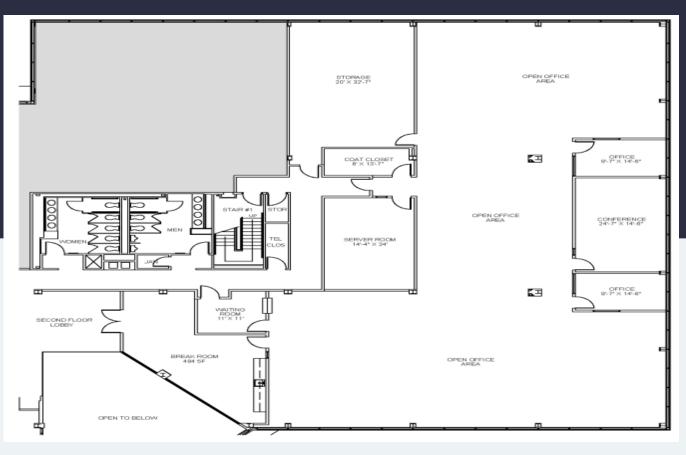

240 Gibraltar Road offers partially and fully built-out space with various floor plans and is move-in ready.

**Building Owner:** Workspace Property Trust

**Total Building Size: 63,587** 

Ceiling Height: 8'6"

8,504 SF Available Now