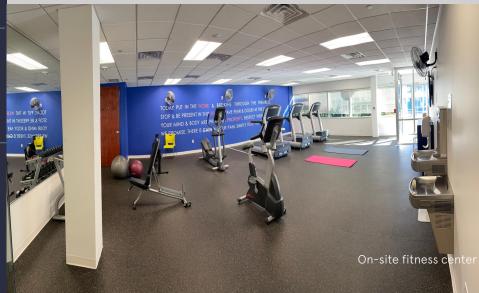

#### **AMENITIES**

240 Gibraltar Road is an Energy Star-rated, three-story, multi-tenant office building in Horsham, Pennsylvania. The Class A office features a fitness center with showers, a full-service onsite café with outside patio seating, on-site fitness center, an updated two-story atrium lobby with new furniture and finishes, and abundant natural light.