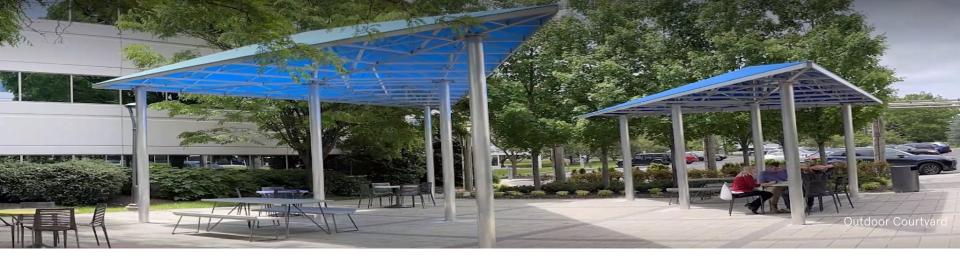

#### **AMENITIES**

240 Gibraltar Road is an Energy Star-rated, three-story, multi-tenant office building in Horsham, Pennsylvania. The Class A office features a fitness center with showers, a full-service onsite café with outside patio seating, on-site fitness center, an updated two-story atrium lobby with new furniture and finishes, and abundant natural light.