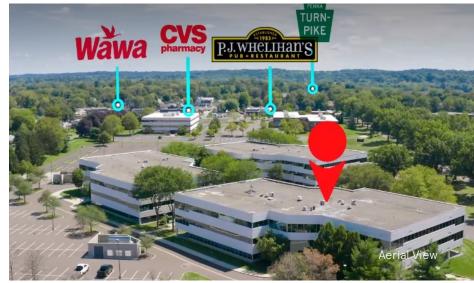

#### **TRANSPORTATION**

Proximate location to (2) Pennsylvania Turnpike access points.

Horsham Township's h.o.p.s shuttle service is also available to tenants, facilitating transportation between the SEPTA Regional Rail, the Horsham Business Center & the PA Lifestyle Campus.