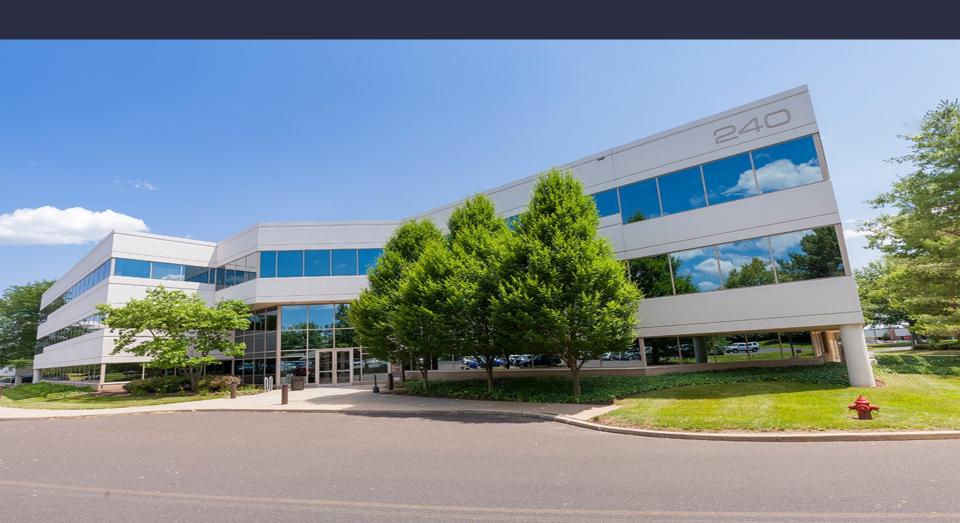

## 240 Gibraltar Road I Suite 260

workspace property trust

Horsham, PA 19044

### 240 Gibraltar Road I Suite 260

Horsham, Pennsylvania, 19044

#### **AMENITIES**

240 Gibraltar Road is an Energy Star-rated, three-story, multi-tenant office building in Horsham, Pennsylvania. The Class A office features a fitness center with showers, a full-service onsite café with outside patio seating, on-site fitness center, an updated two-story atrium lobby with new furniture and finishes, and abundant natural light.