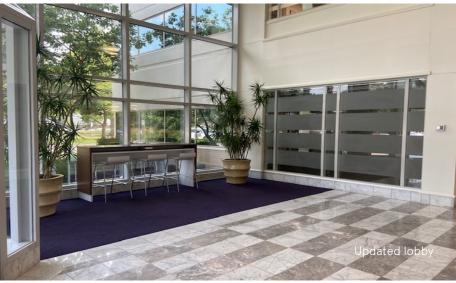

#### **AMENITIES**

240 Gibraltar Road is an Energy Star-rated, three-story, multi-tenant office building in Horsham, Pennsylvania. The Class A office features a fitness center with showers, a full-service onsite café with outside patio seating, on-site fitness center, an updated two-story atrium lobby with new furniture and finishes, and abundant natural light.