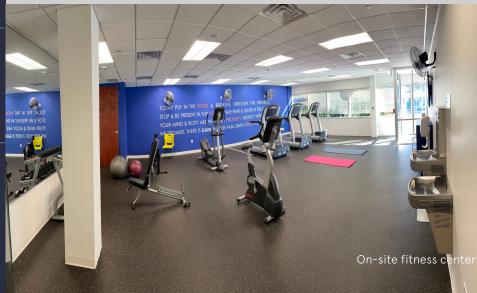

#### **AMENITIES**

240 Gibraltar Road is an Energy Star-rated, three-story, multi-tenant office building in Horsham, Pennsylvania. The Class A office features a fitness center with showers, a full-service onsite café with outside patio seating, on-site fitness center, an updated two-story atrium lobby with new furniture and finishes, and abundant natural light.