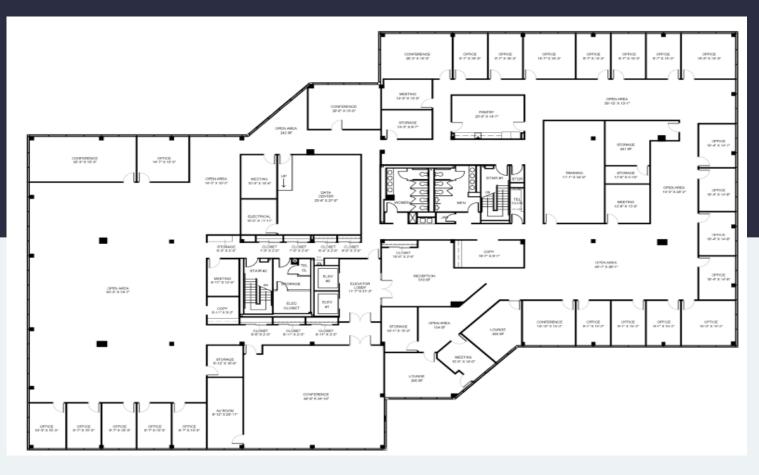

240 Gibraltar Road offers partially and fully built-out space with various floor plans and is move-in ready.

**Building Owner:** Workspace Property Trust

**Total Building Size: 63,587** 

Ceiling Height: 8'6"

24,096 SF Available Now