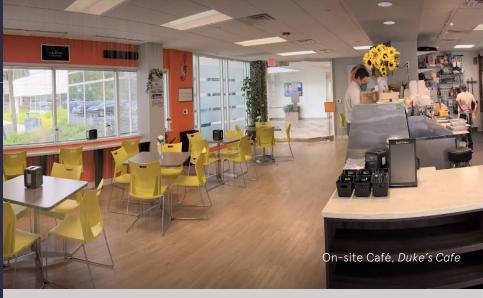

#### **AMENITIES**

240 Gibraltar Road is an Energy Star-rated, three-story, multi-tenant office building in Horsham, Pennsylvania. The Class A office features a fitness center with showers, a full-service onsite café with outside patio seating, on-site fitness center, an updated two-story atrium lobby with new furniture and finishes, and abundant natural light.