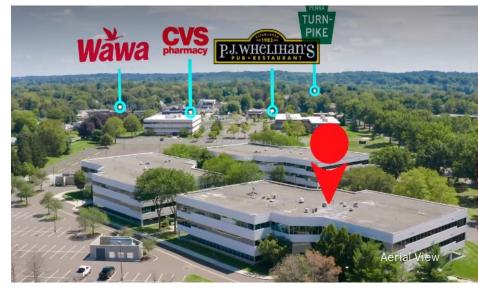

#### **TRANSPORTATION**

Proximate location to (2) Pennsylvania Turnpike access points.

Horsham Township's h.o.p.s shuttle service is also available to tenants, facilitating transportation between the SEPTA Regional Rail, the Horsham Business Center & the PA Lifestyle Campus.