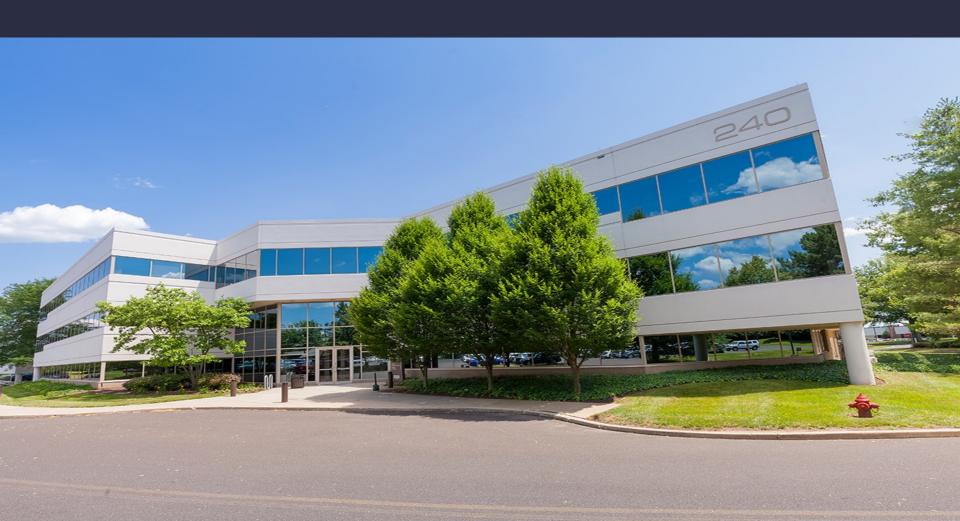

## 240 Gibraltar Road I Suite 300

workspace property trust

Horsham, PA 19044

### 240 Gibraltar Road I Suite 300

Horsham, Pennsylvania, 19044

#### **AMENITIES**

240 Gibraltar Road is an Energy Star-rated, three-story, multi-tenant office building in Horsham, Pennsylvania. The Class A office features a fitness center with showers, a full-service onsite café with outside patio seating, on-site fitness center, an updated two-story atrium lobby with new furniture and finishes, and abundant natural light.