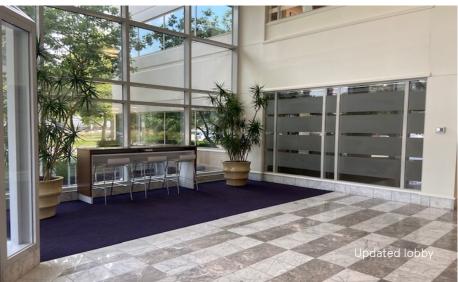

#### **AMENITIES**

240 Gibraltar Road is an Energy Star-rated, three-story, multi-tenant office building in Horsham, Pennsylvania. The Class A office features a fitness center with showers, a full-service onsite café with outside patio seating, on-site fitness center, an updated two-story atrium lobby with new furniture and finishes, and abundant natural light.