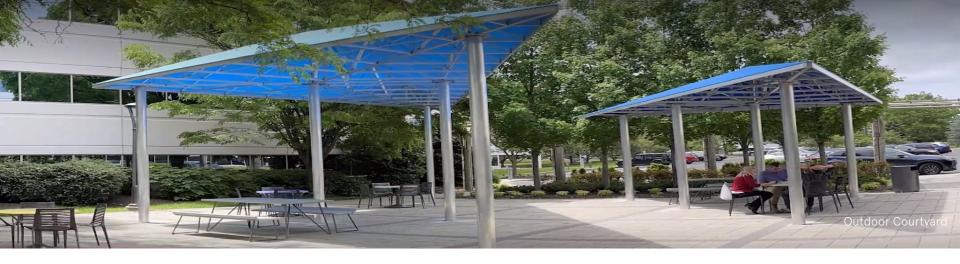

#### **AMENITIES**

240 Gibraltar Road is an Energy Star-rated, three-story, multi-tenant office building in Horsham, Pennsylvania. The Class A office features a fitness center with showers, a full-service onsite café with outside patio seating, on-site fitness center, an updated two-story atrium lobby with new furniture and finishes, and abundant natural light.