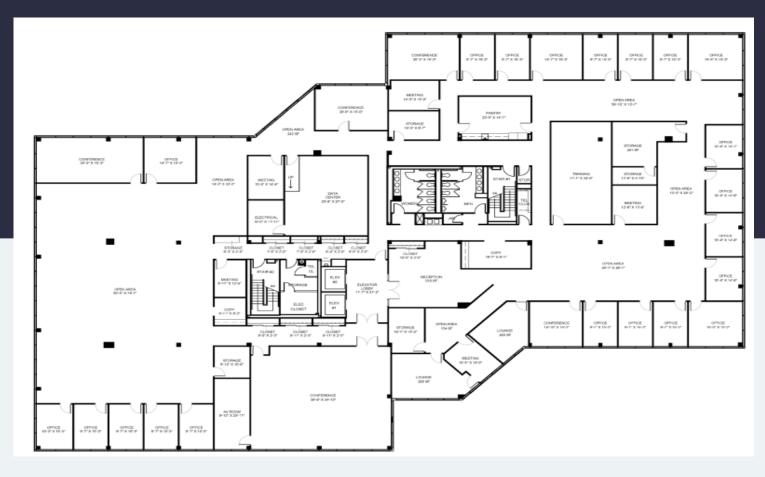

## 9,917 SF Available Now

Office Space

Ceiling Height: 8'6"

9,917 SF Available Now

## 9,917 SF Available for Lease

Office Space