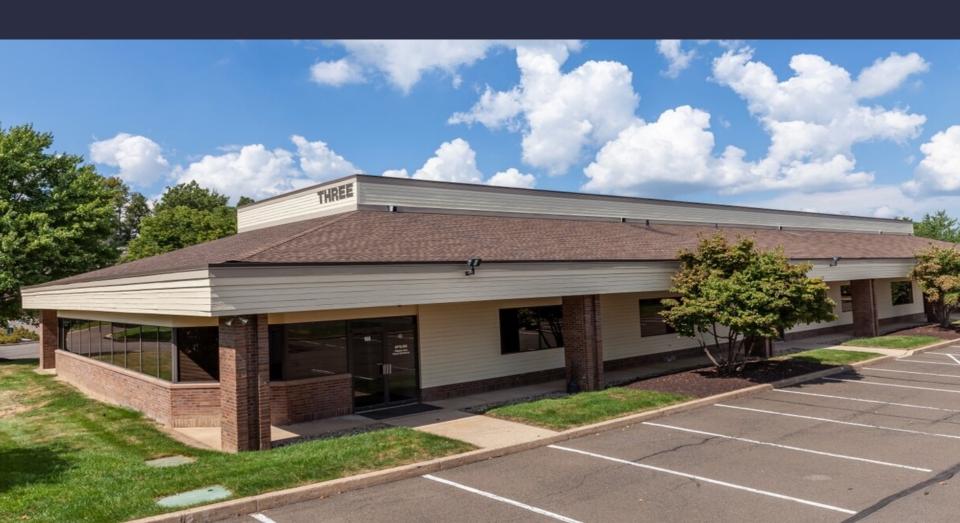

## 300 Welsh Road Building #3

workspace property trust

Horsham, PA 19044

#### **AMENITIES**

Single story building visible and accessible from Rt 63 (Welsh Road). Multiple entry points from the parking lot--excellent opportunity for long term medical office tenant. Numerous shopping centers, hotels, dining options, banking, retail, daycare and fitness centers under a 2-minute drive. Plus, sports leagues, landlord-coordinated social and networking events.