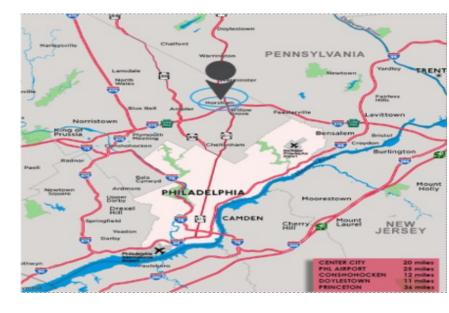

#### **TRANSPORTATION**

Proximate access to 2 PA Turnpike access points, Routes 611 and 309, SEPTA Routes 80 & 310 with multiple stops throughout the Pennsylvania Business Campus.

Horsham Township's h.o.p.s shuttle service is also available to tenants, facilitating transportation between the SEPTA Regional Rail, the Horsham Business Center & the PA Lifestyle Campus.