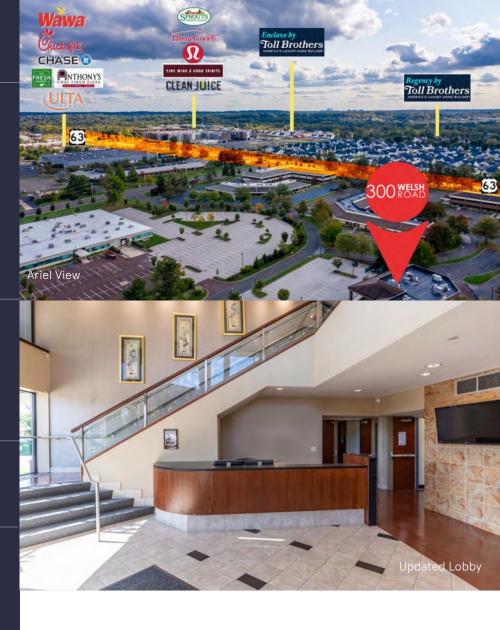

#### **AMENITIES**

Single story building visible and accessible from Rt 63 (Welsh Road). Multiple entry points from the parking lot--excellent opportunity for long term medical office tenant. Numerous shopping centers, hotels, dining options, banking, retail, daycare and fitness centers under a 2-minute drive. Plus, sports leagues, landlord-coordinated social and networking events.

#### **TRANSPORTATION**

Proximate access to 2 PA Turnpike access points, Routes 611 and 309, SEPTA Routes 80 & 310 with multiple stops throughout the Pennsylvania Business Campus.

Horsham Township's h.o.p.s shuttle service is also available to tenants, facilitating transportation between the SEPTA Regional Rail, the Horsham Business Center & the PA Lifestyle Campus.