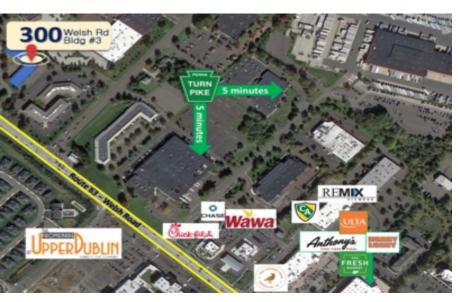

#### **AMENITIES**

Single story building visible and accessible from Rt 63 (Welsh Road). Multiple entry points from the parking lot--excellent opportunity for long term medical office tenant. Numerous shopping centers, hotels, dining options, banking, retail, daycare and fitness centers under a 2-minute drive. Plus, sports leagues, landlord-coordinated social and networking events.

#### **TRANSPORTATION**

Proximate access to 2 PA Turnpike access points, Routes 611 and 309, SEPTA Routes 80 & 310 with multiple stops throughout the Pennsylvania Business Campus.

Horsham Township's h.o.p.s shuttle service is also available to tenants, facilitating transportation between the SEPTA Regional Rail, the Horsham Business Center & the PA Lifestyle Campus.