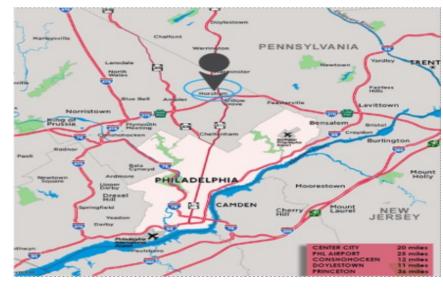

## 300 Welsh Road Building #4 I 2<sup>nd</sup> Floor Horsham, PA 19044

### 300 Welsh Road Building #4 I 2<sup>nd</sup> Floor

Horsham, Pennsylvania, 19044

#### **TRANSPORTATION**

Proximate access to 2 PA Turnpike access points, Routes 611 and 309, SEPTA Routes 80 & 310 with multiple stops throughout the Pennsylvania Business Campus.

Horsham Township's h.o.p.s shuttle service is also available to tenants, facilitating transportation between the SEPTA Regional Rail, the Horsham Business Center & the PA Lifestyle Campus.