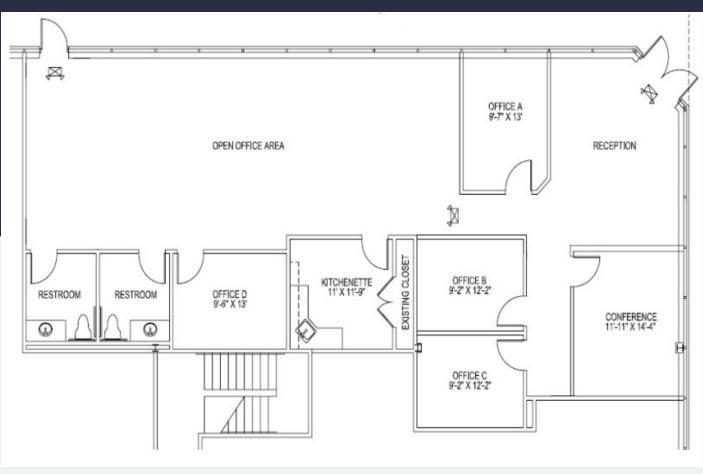

## 20,928 SF Available Now

Office Space

Ceiling Height: 8'6"

20,928 SF Available Now

## 20,928 SF Available for Lease

Office Space