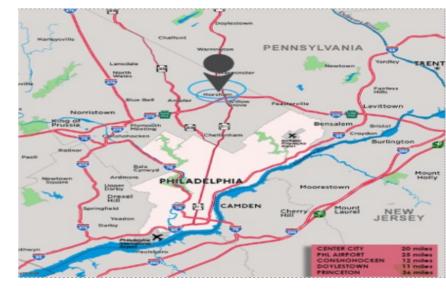

#### **TRANSPORTATION**

Proximate access to 2 PA Turnpike access points, Routes 611 and 309, SEPTA Routes 80 & 310 with multiple stops throughout the Pennsylvania Business Campus.

Horsham Township's h.o.p.s shuttle service is also available to tenants, facilitating transportation between the SEPTA Regional Rail, the Horsham Business Center & the PA Lifestyle Campus.