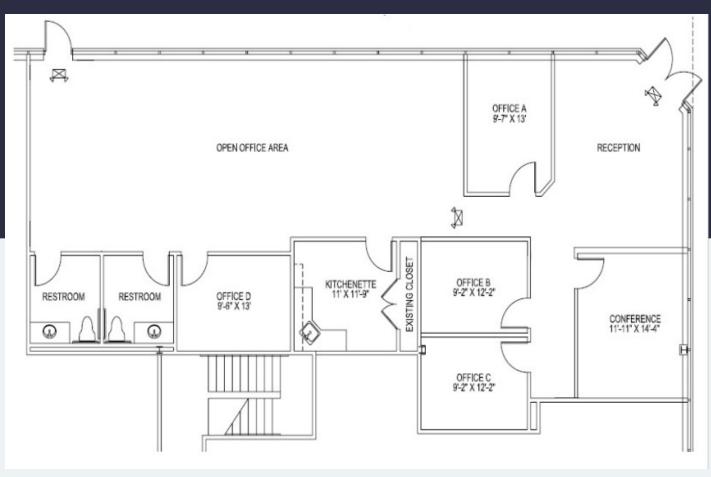

## 3,638 SF Available Now

Office Space

Ceiling Height: 8'6"

3,638 SF Available Now