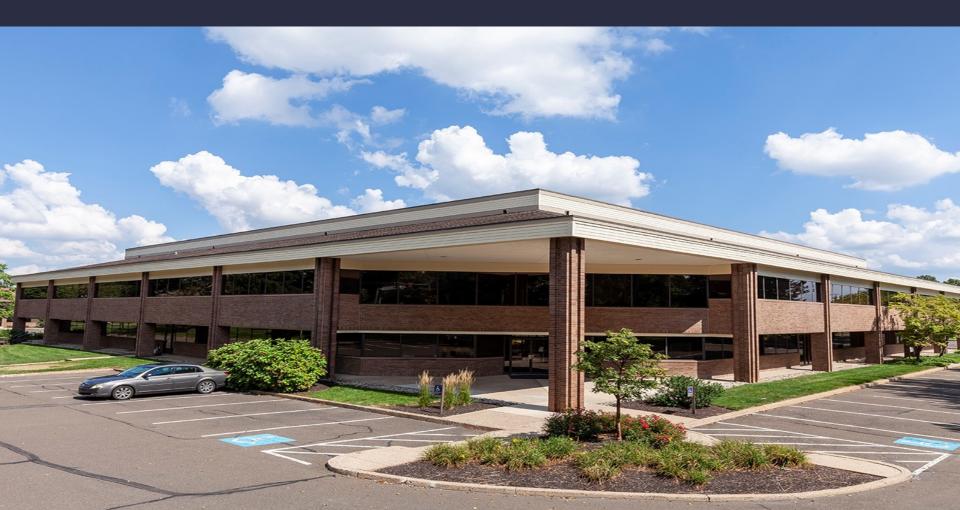

### 300 Welsh Road Building #4 | Suite 150 Horsham, PA 19044

#### 300 Welsh Road Building #4 | Suite 150

Horsham, Pennsylvania, 19044

#### AMENITIES

Single story building visible and accessible from Rt 63 (Welsh Road). Multiple entry points from the parking lot--excellent opportunity for long term medical office tenant. Numerous shopping centers, hotels, dining options, banking, retail, daycare and fitness centers under a 2-minute drive. Plus, sports leagues, landlord-coordinated social and networking events.

#### TRANSPORTATION

Proximate access to 2 PA Turnpike access points, Routes 611 and 309, SEPTA Routes 80 & 310 with multiple stops throughout the Pennsylvania Business Campus.

Horsham Township's h.o.p.s shuttle service is also available to tenants, facilitating transportation between the SEPTA Regional Rail, the Horsham Business Center & the PA Lifestyle Campus.

#### SUSTAINABILITY

Energy Star labeled building. Green initiatives in place by tenants and property management to include janitorial and recycling.

Building Owner: Workspace Property Trust

Total Building Size: 23,461