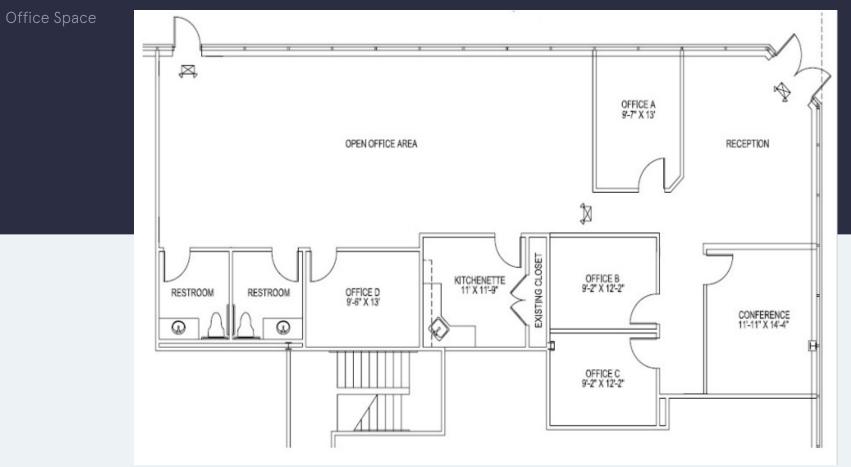

ents.

#### TRANSPORTATION

Proximate access to 2 PA Turnpike access points, Routes 611 and 309, SEPTA Routes 80 & 310 with multiple stops throughout the Pennsylvania Business Campus.

Horsham Township's h.o.p.s shuttle service is also available to tenants, facilitating transportation between the SEPTA Regional Rail, the Horsham Business Center & the PA Lifestyle Campus.

#### SUSTAINABILITY

Energy Star labeled building. Green initiatives in place by tenants and property management to include janitorial and recycling.

Building Owner: Workspace Property Trust

Total Building Size: 23,461

Ceiling Height: 8'6"



### 2,537 SF Available Now

Office Space







# 2,537 SF Available Now

# 300 Welsh Road Building #4 | Suite 150

Horsham, Pennsylvania 19044



# 2,537 SF Available for Lease



#### Leasing Information

700 Dresher Road, Suite 150 (215) 328-2732 www.workspaceproperty.com Doug Himmelreich Director of Leasing D.Himmelreich@workspaceproperty.com



# Spaces for the Way Work Happens Today.

These beautifully designed themes inspire creativity and encourage productivity. Whether you are looking for 1,000 square feet or 100,000 square feet, our in-house design & development team can deliver a turnkey office solution.

#### Tailored for the Evolution of Office:

- "A La Carte" or "On Demand" Furniture Packages Avaliable
- Plug & Play IT Packages Available



Scan here to learn more about our premium theme selects.



\*Indicative of the look and feel (not the actual suite)